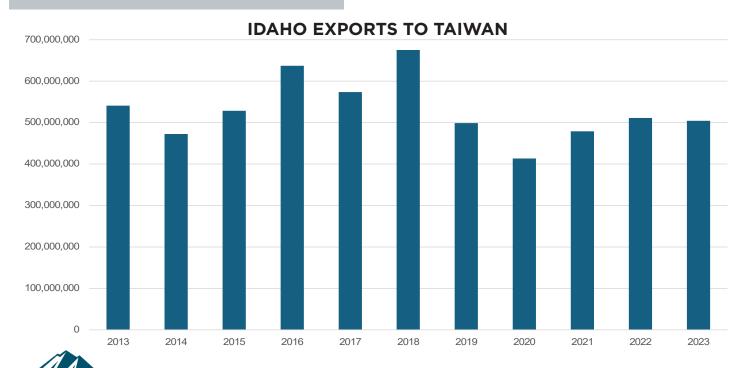

## TOP EXPORT INDUSTRY OVERVIEW

- Taiwan remains the second largest export destination for Idaho products.
- Exports with Taiwan have decreased by 1% from last year.
- Idaho's top export with Taiwan is machinery and electrical equipment, making up over 70% of all exports.
- Idaho's second largest export with Taiwan, chemicals, Fertilizers and Cosmetics, increased by nearly 10% from last year.
- Imports with Taiwan decreased by 56% from last year.

COMMERCE





| EXPORTS BY COMMODITY