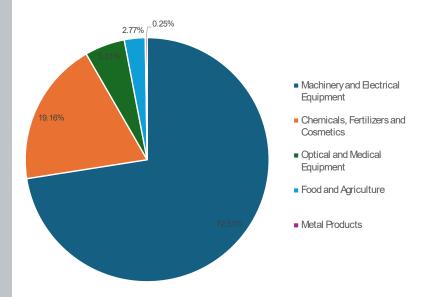

## TOP EXPORT INDUSTRY OVERVIEW

- Taiwan remains the second largest export destination for Idaho products.
- Exports with Taiwan have decreased by 1% from last year.
- Idaho's top export with Taiwan is machinery and electrical equipment, making up over 70% of all exports.
- Idaho's second largest export with Taiwan, chemicals, Fertilizers and Cosmetics, increased by nearly 10% from last year.
- Imports with Taiwan decreased by 56% from last year.