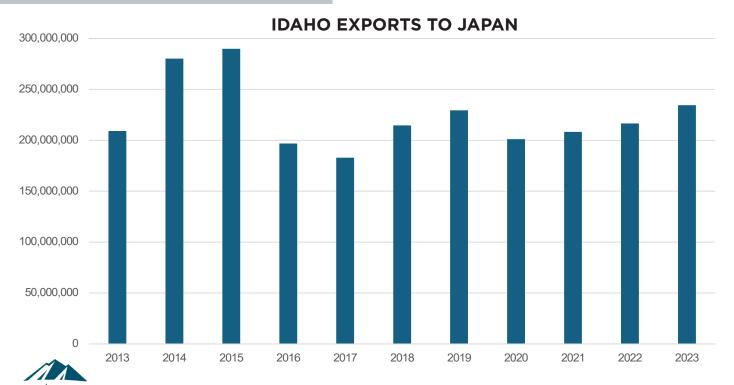

## TOP EXPORT INDUSTRY OVERVIEW

- Japan is Idaho's fourth largest trade partner.
- Exports with Japan increased by over 8% from last year.
- Food and agriculture is one of Idaho's top exports with Japan, increasing over 11% from last year.
- Imports with Japan decreased by over 2% from last year.
- Machinery and electrical equipment exports increased by more than 25% from last year.