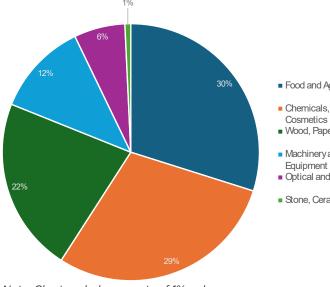

Note: Chart excludes exports of 1% or less.

## ■ Food and Agriculture

- Chemicals, Fertilizers and
- Wood, Paper, Pulp, Printing
- Machinery and Electrical Equipment
- Optical and Medical Equipment
- Stone, Ceramic and Glass

| EXPORTS BY COMMODITY                                                                                                                                                                                                                                                                                                                                                                                 | 2023                                                                                                                                                                                                                | 2022                                                                                                                                                                                                                    | YOY % GROWTH                                                                                    |
|------------------------------------------------------------------------------------------------------------------------------------------------------------------------------------------------------------------------------------------------------------------------------------------------------------------------------------------------------------------------------------------------------|---------------------------------------------------------------------------------------------------------------------------------------------------------------------------------------------------------------------|-------------------------------------------------------------------------------------------------------------------------------------------------------------------------------------------------------------------------|-------------------------------------------------------------------------------------------------|
| TOTAL ALL COMMODITIES                                                                                                                                                                                                                                                                                                                                                                                | \$234,439,865                                                                                                                                                                                                       | \$216,617,156                                                                                                                                                                                                           | 8.23                                                                                            |
| Food and Agriculture                                                                                                                                                                                                                                                                                                                                                                                 | \$69,099,827                                                                                                                                                                                                        | \$61,793,189                                                                                                                                                                                                            | 11.82                                                                                           |
| Chemicals, Fertilizers and Cosmetics                                                                                                                                                                                                                                                                                                                                                                 | \$67,584,184                                                                                                                                                                                                        | \$54,558,308                                                                                                                                                                                                            | 23.88                                                                                           |
| Wood, Paper, Pulp, Printing                                                                                                                                                                                                                                                                                                                                                                          | \$50,825,859                                                                                                                                                                                                        | \$50,020,258                                                                                                                                                                                                            | 1.61                                                                                            |
| Machinery and Electrical Equipment                                                                                                                                                                                                                                                                                                                                                                   | \$27,220,168                                                                                                                                                                                                        | \$21,618,829                                                                                                                                                                                                            | 25.91                                                                                           |
| Optical and Medical Equipment                                                                                                                                                                                                                                                                                                                                                                        | \$14,834,202                                                                                                                                                                                                        | \$16,131,490                                                                                                                                                                                                            | -8.04                                                                                           |
| Stone, Ceramic and Glass                                                                                                                                                                                                                                                                                                                                                                             | \$1,702,992                                                                                                                                                                                                         | \$245,035                                                                                                                                                                                                               | 595.00                                                                                          |
| Transportation Equipment                                                                                                                                                                                                                                                                                                                                                                             | \$1,187,217                                                                                                                                                                                                         | \$5,154,580                                                                                                                                                                                                             | -76.97                                                                                          |
| Precious Stones, Metals and Jewelry                                                                                                                                                                                                                                                                                                                                                                  | \$957,464                                                                                                                                                                                                           | \$1,095,288                                                                                                                                                                                                             | -12.58                                                                                          |
| Misc. Manufactured Articles, Furniture and Toys                                                                                                                                                                                                                                                                                                                                                      | \$295,557                                                                                                                                                                                                           | \$290,365                                                                                                                                                                                                               | 1.79                                                                                            |
| Metal Products                                                                                                                                                                                                                                                                                                                                                                                       | \$248,817                                                                                                                                                                                                           | \$4,520,677                                                                                                                                                                                                             | -94.50                                                                                          |
| Mineral Products                                                                                                                                                                                                                                                                                                                                                                                     | \$237,457                                                                                                                                                                                                           | \$363,821                                                                                                                                                                                                               | -34.73                                                                                          |
| Plastics and Rubber                                                                                                                                                                                                                                                                                                                                                                                  | \$64,648                                                                                                                                                                                                            | \$671,499                                                                                                                                                                                                               | -90.37                                                                                          |
| Textiles and Textile Products                                                                                                                                                                                                                                                                                                                                                                        | \$58,876                                                                                                                                                                                                            | \$65,249                                                                                                                                                                                                                | -9.77                                                                                           |
| Footwear and Headgear                                                                                                                                                                                                                                                                                                                                                                                | \$53,716                                                                                                                                                                                                            | \$3,075                                                                                                                                                                                                                 | 1,646.86                                                                                        |
| Leather and Travel Goods                                                                                                                                                                                                                                                                                                                                                                             | \$46,615                                                                                                                                                                                                            | \$6,642                                                                                                                                                                                                                 | 601.82                                                                                          |
| Arms and Ammunition                                                                                                                                                                                                                                                                                                                                                                                  | \$22,266                                                                                                                                                                                                            | \$48,441                                                                                                                                                                                                                | -54.03                                                                                          |
| Other                                                                                                                                                                                                                                                                                                                                                                                                | \$0                                                                                                                                                                                                                 | \$30,410                                                                                                                                                                                                                | -100.00                                                                                         |
|                                                                                                                                                                                                                                                                                                                                                                                                      |                                                                                                                                                                                                                     |                                                                                                                                                                                                                         |                                                                                                 |
| IMPORTS BY COMMODITY                                                                                                                                                                                                                                                                                                                                                                                 | 2023                                                                                                                                                                                                                | 2022                                                                                                                                                                                                                    | YOY % GROWTH                                                                                    |
| IMPORTS BY COMMODITY  TOTAL ALL COMMODITIES                                                                                                                                                                                                                                                                                                                                                          | <b>2023</b><br>\$199,844,636                                                                                                                                                                                        | <b>2022</b><br>\$205,164,361                                                                                                                                                                                            | <b>YOY % GROWTH</b> -2.59                                                                       |
|                                                                                                                                                                                                                                                                                                                                                                                                      |                                                                                                                                                                                                                     | -                                                                                                                                                                                                                       |                                                                                                 |
| TOTAL ALL COMMODITIES                                                                                                                                                                                                                                                                                                                                                                                | \$199,844,636                                                                                                                                                                                                       | \$205,164,361                                                                                                                                                                                                           | -2.59                                                                                           |
| TOTAL ALL COMMODITIES  Machinery and Electrical Equipment                                                                                                                                                                                                                                                                                                                                            | \$199,844,636<br>\$103,364,497                                                                                                                                                                                      | \$205,164,361<br>\$121,393,847                                                                                                                                                                                          | -2.59<br>-14.85                                                                                 |
| TOTAL ALL COMMODITIES  Machinery and Electrical Equipment Optical and Medical Equipment                                                                                                                                                                                                                                                                                                              | \$199,844,636<br>\$103,364,497<br>\$53,341,375                                                                                                                                                                      | \$205,164,361<br>\$121,393,847<br>\$33,885,247                                                                                                                                                                          | -2.59<br>-14.85<br>57.42                                                                        |
| TOTAL ALL COMMODITIES  Machinery and Electrical Equipment Optical and Medical Equipment Chemicals, Fertilizers and Cosmetics                                                                                                                                                                                                                                                                         | \$199,844,636<br>\$103,364,497<br>\$53,341,375<br>\$18,534,735                                                                                                                                                      | \$205,164,361<br>\$121,393,847<br>\$33,885,247<br>\$24,484,839                                                                                                                                                          | -2.59<br>-14.85<br>57.42<br>-24.30                                                              |
| TOTAL ALL COMMODITIES  Machinery and Electrical Equipment Optical and Medical Equipment Chemicals, Fertilizers and Cosmetics Other                                                                                                                                                                                                                                                                   | \$199,844,636<br>\$103,364,497<br>\$53,341,375<br>\$18,534,735<br>\$10,887,137                                                                                                                                      | \$205,164,361<br>\$121,393,847<br>\$33,885,247<br>\$24,484,839<br>\$11,441,615                                                                                                                                          | -2.59<br>-14.85<br>57.42<br>-24.30<br>-4.85                                                     |
| TOTAL ALL COMMODITIES  Machinery and Electrical Equipment Optical and Medical Equipment Chemicals, Fertilizers and Cosmetics Other Stone, Ceramic and Glass                                                                                                                                                                                                                                          | \$199,844,636<br>\$103,364,497<br>\$53,341,375<br>\$18,534,735<br>\$10,887,137<br>\$6,026,511                                                                                                                       | \$205,164,361<br>\$121,393,847<br>\$33,885,247<br>\$24,484,839<br>\$11,441,615<br>\$2,772,845                                                                                                                           | -2.59<br>-14.85<br>57.42<br>-24.30<br>-4.85<br>117.34                                           |
| TOTAL ALL COMMODITIES  Machinery and Electrical Equipment Optical and Medical Equipment Chemicals, Fertilizers and Cosmetics Other Stone, Ceramic and Glass Metal Products                                                                                                                                                                                                                           | \$199,844,636<br>\$103,364,497<br>\$53,341,375<br>\$18,534,735<br>\$10,887,137<br>\$6,026,511<br>\$2,410,197                                                                                                        | \$205,164,361<br>\$121,393,847<br>\$33,885,247<br>\$24,484,839<br>\$11,441,615<br>\$2,772,845<br>\$2,927,510                                                                                                            | -2.59<br>-14.85<br>57.42<br>-24.30<br>-4.85<br>117.34<br>-17.67                                 |
| TOTAL ALL COMMODITIES  Machinery and Electrical Equipment Optical and Medical Equipment Chemicals, Fertilizers and Cosmetics Other Stone, Ceramic and Glass Metal Products Plastics and Rubber                                                                                                                                                                                                       | \$199,844,636<br>\$103,364,497<br>\$53,341,375<br>\$18,534,735<br>\$10,887,137<br>\$6,026,511<br>\$2,410,197<br>\$2,402,054                                                                                         | \$205,164,361<br>\$121,393,847<br>\$33,885,247<br>\$24,484,839<br>\$11,441,615<br>\$2,772,845<br>\$2,927,510<br>\$2,976,348                                                                                             | -2.59<br>-14.85<br>57.42<br>-24.30<br>-4.85<br>117.34<br>-17.67<br>-19.30                       |
| TOTAL ALL COMMODITIES  Machinery and Electrical Equipment Optical and Medical Equipment Chemicals, Fertilizers and Cosmetics Other Stone, Ceramic and Glass Metal Products Plastics and Rubber Transportation Equipment                                                                                                                                                                              | \$199,844,636<br>\$103,364,497<br>\$53,341,375<br>\$18,534,735<br>\$10,887,137<br>\$6,026,511<br>\$2,410,197<br>\$2,402,054<br>\$951,072                                                                            | \$205,164,361<br>\$121,393,847<br>\$33,885,247<br>\$24,484,839<br>\$11,441,615<br>\$2,772,845<br>\$2,927,510<br>\$2,976,348<br>\$1,956,993                                                                              | -2.59<br>-14.85<br>57.42<br>-24.30<br>-4.85<br>117.34<br>-17.67<br>-19.30<br>-51.40             |
| TOTAL ALL COMMODITIES  Machinery and Electrical Equipment Optical and Medical Equipment Chemicals, Fertilizers and Cosmetics Other Stone, Ceramic and Glass Metal Products Plastics and Rubber Transportation Equipment Textiles and Textile Products Misc. Manufactured Articles,                                                                                                                   | \$199,844,636<br>\$103,364,497<br>\$53,341,375<br>\$18,534,735<br>\$10,887,137<br>\$6,026,511<br>\$2,410,197<br>\$2,402,054<br>\$951,072<br>\$832,606                                                               | \$205,164,361<br>\$121,393,847<br>\$33,885,247<br>\$24,484,839<br>\$11,441,615<br>\$2,772,845<br>\$2,927,510<br>\$2,976,348<br>\$1,956,993<br>\$646,637                                                                 | -2.59 -14.85 57.42 -24.30 -4.85 117.34 -17.67 -19.30 -51.40 28.76                               |
| TOTAL ALL COMMODITIES  Machinery and Electrical Equipment Optical and Medical Equipment Chemicals, Fertilizers and Cosmetics Other Stone, Ceramic and Glass Metal Products Plastics and Rubber Transportation Equipment Textiles and Textile Products Misc. Manufactured Articles, Furniture and Toys                                                                                                | \$199,844,636<br>\$103,364,497<br>\$53,341,375<br>\$18,534,735<br>\$10,887,137<br>\$6,026,511<br>\$2,410,197<br>\$2,402,054<br>\$951,072<br>\$832,606<br>\$489,788                                                  | \$205,164,361<br>\$121,393,847<br>\$33,885,247<br>\$24,484,839<br>\$11,441,615<br>\$2,772,845<br>\$2,927,510<br>\$2,976,348<br>\$1,956,993<br>\$646,637<br>\$682,065                                                    | -2.59 -14.85 57.42 -24.30 -4.85 117.34 -17.67 -19.30 -51.40 28.76 -28.19                        |
| TOTAL ALL COMMODITIES  Machinery and Electrical Equipment Optical and Medical Equipment Chemicals, Fertilizers and Cosmetics Other Stone, Ceramic and Glass Metal Products Plastics and Rubber Transportation Equipment Textiles and Textile Products Misc. Manufactured Articles, Furniture and Toys Wood, Paper, Pulp, Printing                                                                    | \$199,844,636<br>\$103,364,497<br>\$53,341,375<br>\$18,534,735<br>\$10,887,137<br>\$6,026,511<br>\$2,410,197<br>\$2,402,054<br>\$951,072<br>\$832,606<br>\$489,788<br>\$346,888                                     | \$205,164,361<br>\$121,393,847<br>\$33,885,247<br>\$24,484,839<br>\$11,441,615<br>\$2,772,845<br>\$2,927,510<br>\$2,976,348<br>\$1,956,993<br>\$646,637<br>\$682,065<br>\$1,719,532                                     | -2.59 -14.85 57.42 -24.30 -4.85 117.34 -17.67 -19.30 -51.40 28.76 -28.19 -79.83                 |
| TOTAL ALL COMMODITIES  Machinery and Electrical Equipment Optical and Medical Equipment Chemicals, Fertilizers and Cosmetics Other Stone, Ceramic and Glass Metal Products Plastics and Rubber Transportation Equipment Textiles and Textile Products Misc. Manufactured Articles, Furniture and Toys Wood, Paper, Pulp, Printing Food and Agriculture                                               | \$199,844,636<br>\$103,364,497<br>\$53,341,375<br>\$18,534,735<br>\$10,887,137<br>\$6,026,511<br>\$2,410,197<br>\$2,402,054<br>\$951,072<br>\$832,606<br>\$489,788<br>\$346,888<br>\$215,285                        | \$205,164,361<br>\$121,393,847<br>\$33,885,247<br>\$24,484,839<br>\$11,441,615<br>\$2,772,845<br>\$2,927,510<br>\$2,976,348<br>\$1,956,993<br>\$646,637<br>\$682,065<br>\$1,719,532<br>\$205,266                        | -2.59 -14.85 57.42 -24.30 -4.85 117.34 -17.67 -19.30 -51.40 28.76 -28.19 -79.83 4.88            |
| TOTAL ALL COMMODITIES  Machinery and Electrical Equipment Optical and Medical Equipment Chemicals, Fertilizers and Cosmetics Other Stone, Ceramic and Glass Metal Products Plastics and Rubber Transportation Equipment Textiles and Textile Products Misc. Manufactured Articles, Furniture and Toys Wood, Paper, Pulp, Printing Food and Agriculture Artwork and Antiques                          | \$199,844,636<br>\$103,364,497<br>\$53,341,375<br>\$18,534,735<br>\$10,887,137<br>\$6,026,511<br>\$2,410,197<br>\$2,402,054<br>\$951,072<br>\$832,606<br>\$489,788<br>\$346,888<br>\$215,285<br>\$36,816            | \$205,164,361<br>\$121,393,847<br>\$33,885,247<br>\$24,484,839<br>\$11,441,615<br>\$2,772,845<br>\$2,927,510<br>\$2,976,348<br>\$1,956,993<br>\$646,637<br>\$682,065<br>\$1,719,532<br>\$205,266<br>\$31,140            | -2.59 -14.85 57.42 -24.30 -4.85 117.34 -17.67 -19.30 -51.40 28.76 -28.19 -79.83 4.88 18.23      |
| TOTAL ALL COMMODITIES  Machinery and Electrical Equipment Optical and Medical Equipment Chemicals, Fertilizers and Cosmetics Other Stone, Ceramic and Glass Metal Products Plastics and Rubber Transportation Equipment Textiles and Textile Products Misc. Manufactured Articles, Furniture and Toys Wood, Paper, Pulp, Printing Food and Agriculture Artwork and Antiques Leather and Travel Goods | \$199,844,636<br>\$103,364,497<br>\$53,341,375<br>\$18,534,735<br>\$10,887,137<br>\$6,026,511<br>\$2,410,197<br>\$2,402,054<br>\$951,072<br>\$832,606<br>\$489,788<br>\$346,888<br>\$215,285<br>\$36,816<br>\$3,525 | \$205,164,361<br>\$121,393,847<br>\$33,885,247<br>\$24,484,839<br>\$11,441,615<br>\$2,772,845<br>\$2,927,510<br>\$2,976,348<br>\$1,956,993<br>\$646,637<br>\$682,065<br>\$1,719,532<br>\$205,266<br>\$31,140<br>\$3,402 | -2.59 -14.85 57.42 -24.30 -4.85 117.34 -17.67 -19.30 -51.40 28.76 -28.19 -79.83 4.88 18.23 3.62 |