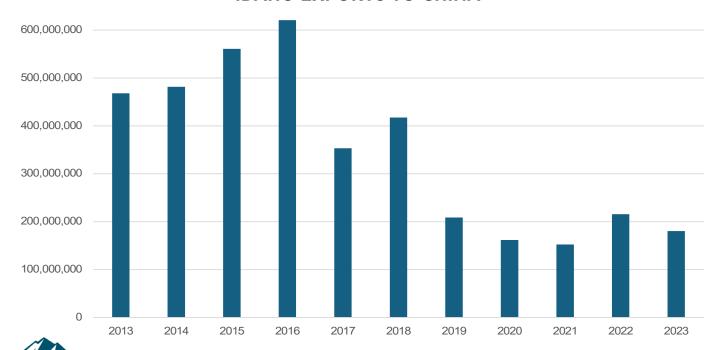

## TOP EXPORT INDUSTRY OVERVIEW

- China is Idaho's seventh largest export partner.
- Exports with China decreased by over 16% from last year.
- Food and agriculture remains one of Idaho's top exports with China.
- Food and agriculture exports decreased by 13% in 2023.

## **IDAHO EXPORTS TO CHINA**

| EXPORTS BY COMMODITY                 | 2023          | 2022          | YOY % GROWTH |
|--------------------------------------|---------------|---------------|--------------|
| TOTAL ALL COMMODITIES                | \$180,575,905 | \$215,723,050 | -16.29       |
| Food and Agriculture                 | \$108,204,935 | \$125,396,723 | -13.71       |
| Machinery and Electrical Equipment   | \$26,747,228  | \$36,333,765  | -26.38       |
| Chemicals, Fertilizers and Cosmetics | \$20,160,737  | \$21,226,364  | -5.02        |
| Optical and Medical Equipment        | \$9,637,048   | \$16,075,819  | -40.05       |
| Plastics and Rubber                  | \$5,324,282   | \$6,520,784   | -18.35       |
| Precious Stones, Metals and Jewelry  | \$3,337,989   | \$498,462     | 569.66       |
| Mineral Products                     | \$3,040,120   | \$164,252     | 1,750.89     |
| Metal Products                       | \$1,801,073   | \$2,207,918   | -18.43       |
| Footwear and Headgear                | \$1,134,001   | \$62,207      | 1,722.95     |
| Wood, Paper, Pulp, Printing          | \$421,129     | \$562,119     | -25.08       |
| Textiles and Textile Products        | \$305,235     | \$362,122     | -15.71       |
| Transportation Equipment             | \$218,025     | \$377,900     | -42.31       |
| Misc. Manufactured Articles,         | \$198,381     | \$5,903,273   | -96.64       |
| Furniture and Toys                   |               |               |              |
| Leather and Travel Goods             | \$24,764      | \$11,632      | 112.90       |
| Stone, Ceramic and Glass             | \$20,958      | \$19,710      | 6.33         |