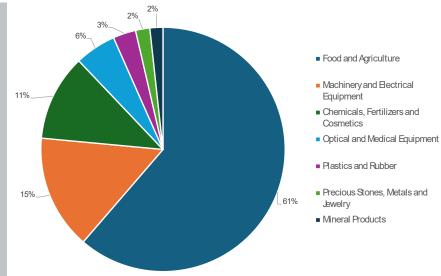

## TOP EXPORT INDUSTRY OVERVIEW

- China is Idaho's seventh largest export partner.
- Exports with China decreased by over 16% from last year.
- Food and agriculture remains one of Idaho's top exports with China.
- Food and agriculture exports decreased by 13% in 2023.

COMMERCE

 Imports with China decreased by 40% from last year.

Note: Chart excludes exports of 1% or less.

## **IDAHO EXPORTS TO CHINA**

| EXPORTS BY COMMODITY                 | 2023          | 2022          | YOY % GROWTH |
|--------------------------------------|---------------|---------------|--------------|
| TOTAL ALL COMMODITIES                | \$180,575,905 | \$215,723,050 | -16.29       |
| Food and Agriculture                 | \$108,204,935 | \$125,396,723 | -13.71       |
| Machinery and Electrical Equipment   | \$26,747,228  | \$36,333,765  | -26.38       |
| Chemicals, Fertilizers and Cosmetics | \$20,160,737  | \$21,226,364  | -5.02        |
| Optical and Medical Equipment        | \$9,637,048   | \$16,075,819  | -40.05       |
| Plastics and Rubber                  | \$5,324,282   | \$6,520,784   | -18.35       |
| Precious Stones, Metals and Jewelry  | \$3,337,989   | \$498,462     | 569.66       |
| Mineral Products                     | \$3,040,120   | \$164,252     | 1,750.89     |
| Metal Products                       | \$1,801,073   | \$2,207,918   | -18.43       |
| Footwear and Headgear                | \$1,134,001   | \$62,207      | 1,722.95     |
| Wood, Paper, Pulp, Printing          | \$421,129     | \$562,119     | -25.08       |
| Textiles and Textile Products        | \$305,235     | \$362,122     | -15.71       |
| Transportation Equipment             | \$218,025     | \$377,900     | -42.31       |
| Misc. Manufactured Articles,         | \$198,381     | \$5,903,273   | -96.64       |
| Furniture and Toys                   |               |               |              |
| Leather and Travel Goods             | \$24,764      | \$11,632      | 112.90       |
| Stone, Ceramic and Glass             | \$20,958      | \$19,710      | 6.33         |