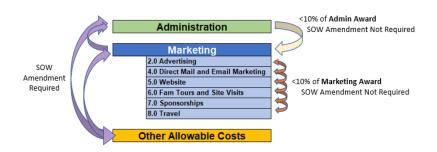

There are two exceptions to the SOW amendment requirement (Fig. 1).

- 1. Movement of **less than 10%** (<10%) of the **Admin Award** to **Marketing** does not require a SOW change but does require:
  - a. Communication of the change to the ITC Program Manager.
  - b. Details of the change in the following Quarterly Report.
- Movement of less than 10% (<10%) of the Marketing Award moved to other Marketing Sub-category elements does not require a SOW change if it aligns with the approved Scope of Work but does require:
  - a. Communication of the change to the ITC Program Manager.
  - b. Details of the change in the following Quarterly Report.

*Figure 1.This image depicts the two exceptions for SOW Amendment requirements.* 

If you have any questions or concerns, please contact the grants team at: <u>grants@commerce.idaho.gov</u>.