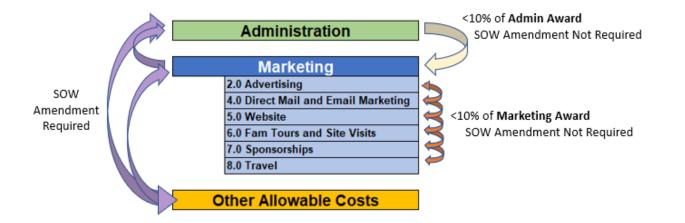

There are two exceptions to the SOW amendment requirement (Fig. 1).

- 1. Movement of **less than 10%** (<10%) of the **Admin Award** to **Marketing** does not require a SOW change but does require:
  - a. Communication of the change to the ITC Program Manager.
  - b. Details of the change in the following Quarterly Report.
- Movement of less than 10% (<10%) of the Marketing Award moved to other Marketing Sub-category elements does not require a SOW change if it aligns with the approved Scope of Work but does require:
  - a. Communication of the change to the ITC Program Manager.
  - b. Details of the change in the following Quarterly Report.

*Figure 1.This image depicts the two exceptions for SOW Amendment requirements.* 

If you have any questions or concerns, please contact the grants team at: <u>grants@commerce.idaho.gov</u>.