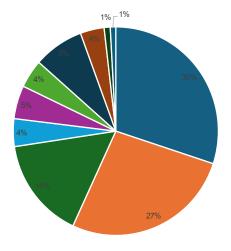

#### Food and Agriculture

- Machinery and Electrical Equipment
- Chemicals, Fertilizers and Cosmetics
- Mineral Products
- Wood, Paper, Pulp, Printing
- Transportation Equipment
- Precious Stones, Metals and Jewelry
- Optical and Medical Equipment
- Metal Products
- Plastics and Rubber

## **IDAHO GLOBAL EXPORTS**

| EXPORTS BY COMMODITY                                                                                                                                                                                                                                                                                                                                                                                                                                                              | 2023                                                                                                                                                                                                                                                                 | 2022                                                                                                                                                                                                                                                                                                                                            | YOY % GROWTH                                                                                                                                                                                                              |
|-----------------------------------------------------------------------------------------------------------------------------------------------------------------------------------------------------------------------------------------------------------------------------------------------------------------------------------------------------------------------------------------------------------------------------------------------------------------------------------|----------------------------------------------------------------------------------------------------------------------------------------------------------------------------------------------------------------------------------------------------------------------|-------------------------------------------------------------------------------------------------------------------------------------------------------------------------------------------------------------------------------------------------------------------------------------------------------------------------------------------------|---------------------------------------------------------------------------------------------------------------------------------------------------------------------------------------------------------------------------|
| TOTAL ALL COMMODITIES                                                                                                                                                                                                                                                                                                                                                                                                                                                             | \$4,006,284,456                                                                                                                                                                                                                                                      | \$4,082,944,997                                                                                                                                                                                                                                                                                                                                 | -1.88                                                                                                                                                                                                                     |
| Food and Agriculture                                                                                                                                                                                                                                                                                                                                                                                                                                                              | \$1,181,671,728                                                                                                                                                                                                                                                      | \$1,132,377,502                                                                                                                                                                                                                                                                                                                                 | 4.35                                                                                                                                                                                                                      |
| Machinery and Electrical Equipment                                                                                                                                                                                                                                                                                                                                                                                                                                                | \$1,054,052,579                                                                                                                                                                                                                                                      | \$1,062,558,337                                                                                                                                                                                                                                                                                                                                 | -0.80                                                                                                                                                                                                                     |
| Chemicals, Fertilizers and Cosmetics                                                                                                                                                                                                                                                                                                                                                                                                                                              | \$619,208,111                                                                                                                                                                                                                                                        | \$656,383,950                                                                                                                                                                                                                                                                                                                                   | -5.66                                                                                                                                                                                                                     |
| Mineral Products                                                                                                                                                                                                                                                                                                                                                                                                                                                                  | \$169,451,765                                                                                                                                                                                                                                                        | \$195,778,911                                                                                                                                                                                                                                                                                                                                   | -13.45                                                                                                                                                                                                                    |
| Wood, Paper, Pulp, Printing                                                                                                                                                                                                                                                                                                                                                                                                                                                       | \$202,870,654                                                                                                                                                                                                                                                        | \$163,179,349                                                                                                                                                                                                                                                                                                                                   | 24.32                                                                                                                                                                                                                     |
| Transportation Equipment                                                                                                                                                                                                                                                                                                                                                                                                                                                          | \$172,762,620                                                                                                                                                                                                                                                        | \$157,994,160                                                                                                                                                                                                                                                                                                                                   | 9.35                                                                                                                                                                                                                      |
| Precious Stones, Metals and Jewelry                                                                                                                                                                                                                                                                                                                                                                                                                                               | \$311,457,977                                                                                                                                                                                                                                                        | \$394,240,864                                                                                                                                                                                                                                                                                                                                   | -21.00                                                                                                                                                                                                                    |
| Optical and Medical Equipment                                                                                                                                                                                                                                                                                                                                                                                                                                                     | \$147,982,983                                                                                                                                                                                                                                                        | \$175,687,456                                                                                                                                                                                                                                                                                                                                   | -15.77                                                                                                                                                                                                                    |
| Metal Products                                                                                                                                                                                                                                                                                                                                                                                                                                                                    | \$37,843,294                                                                                                                                                                                                                                                         | \$44,212,227                                                                                                                                                                                                                                                                                                                                    | -14.41                                                                                                                                                                                                                    |
| Plastics and Rubber                                                                                                                                                                                                                                                                                                                                                                                                                                                               | \$34,064,681                                                                                                                                                                                                                                                         | \$34,829,519                                                                                                                                                                                                                                                                                                                                    | -2.20                                                                                                                                                                                                                     |
| Misc. Manufactured Articles,<br>Furniture and Toys                                                                                                                                                                                                                                                                                                                                                                                                                                | \$18,091,844                                                                                                                                                                                                                                                         | \$24,690,422                                                                                                                                                                                                                                                                                                                                    | -26.73                                                                                                                                                                                                                    |
| Textiles and Textile Products                                                                                                                                                                                                                                                                                                                                                                                                                                                     | \$15,924,476                                                                                                                                                                                                                                                         | \$11,235,640                                                                                                                                                                                                                                                                                                                                    | 41.73                                                                                                                                                                                                                     |
| Other                                                                                                                                                                                                                                                                                                                                                                                                                                                                             | \$19,449,137                                                                                                                                                                                                                                                         | \$6,668,709                                                                                                                                                                                                                                                                                                                                     | 191.65                                                                                                                                                                                                                    |
| Arms and Ammunition                                                                                                                                                                                                                                                                                                                                                                                                                                                               | \$8,620,462                                                                                                                                                                                                                                                          | \$8,402,317                                                                                                                                                                                                                                                                                                                                     | 2.60                                                                                                                                                                                                                      |
| Leather and Travel Goods                                                                                                                                                                                                                                                                                                                                                                                                                                                          | \$2,871,382                                                                                                                                                                                                                                                          | \$4,666,515                                                                                                                                                                                                                                                                                                                                     | -38.47                                                                                                                                                                                                                    |
| Stone, Ceramic and Glass                                                                                                                                                                                                                                                                                                                                                                                                                                                          | \$4,847,422                                                                                                                                                                                                                                                          | \$4,456,847                                                                                                                                                                                                                                                                                                                                     | 8.76                                                                                                                                                                                                                      |
| Footwear and Headgear                                                                                                                                                                                                                                                                                                                                                                                                                                                             | \$4,798,454                                                                                                                                                                                                                                                          | \$5,298,504                                                                                                                                                                                                                                                                                                                                     | -9.44                                                                                                                                                                                                                     |
|                                                                                                                                                                                                                                                                                                                                                                                                                                                                                   |                                                                                                                                                                                                                                                                      |                                                                                                                                                                                                                                                                                                                                                 |                                                                                                                                                                                                                           |
| Artwork and Antiques                                                                                                                                                                                                                                                                                                                                                                                                                                                              | \$314,887                                                                                                                                                                                                                                                            | \$283,768                                                                                                                                                                                                                                                                                                                                       | 10.97                                                                                                                                                                                                                     |
| Artwork and Antiques IMPORTS BY COMMODITY                                                                                                                                                                                                                                                                                                                                                                                                                                         | \$314,887<br><b>2023</b>                                                                                                                                                                                                                                             | \$283,768<br><b>2022</b>                                                                                                                                                                                                                                                                                                                        | 10.97<br>YOY % GROWTH                                                                                                                                                                                                     |
|                                                                                                                                                                                                                                                                                                                                                                                                                                                                                   |                                                                                                                                                                                                                                                                      |                                                                                                                                                                                                                                                                                                                                                 |                                                                                                                                                                                                                           |
| IMPORTS BY COMMODITY                                                                                                                                                                                                                                                                                                                                                                                                                                                              | 2023                                                                                                                                                                                                                                                                 | 2022                                                                                                                                                                                                                                                                                                                                            | YOY % GROWTH                                                                                                                                                                                                              |
| IMPORTS BY COMMODITY<br>TOTAL ALL COMMODITIES                                                                                                                                                                                                                                                                                                                                                                                                                                     | <b>2023</b><br>\$6,091,130,787                                                                                                                                                                                                                                       | <b>2022</b><br>\$7,315,871,693                                                                                                                                                                                                                                                                                                                  | <b>YOY % GROWTH</b><br>-16.74                                                                                                                                                                                             |
| IMPORTS BY COMMODITY<br>TOTAL ALL COMMODITIES<br>Machinery and Electrical Equipment                                                                                                                                                                                                                                                                                                                                                                                               | <b>2023</b><br>\$6,091,130,787<br>\$3,700,347,447<br>\$502,617,772                                                                                                                                                                                                   | <b>2022</b><br>\$7,315,871,693<br>\$4,543,808,513                                                                                                                                                                                                                                                                                               | YOY % GROWTH           -16.74           -18.56                                                                                                                                                                            |
| IMPORTS BY COMMODITY<br>TOTAL ALL COMMODITIES<br>Machinery and Electrical Equipment<br>Food and Agriculture                                                                                                                                                                                                                                                                                                                                                                       | <b>2023</b><br>\$6,091,130,787<br>\$3,700,347,447<br>\$502,617,772                                                                                                                                                                                                   | <b>2022</b><br>\$7,315,871,693<br>\$4,543,808,513<br>\$442,621,415                                                                                                                                                                                                                                                                              | YOY % GROWTH         -16.74         -18.56         13.55                                                                                                                                                                  |
| IMPORTS BY COMMODITY<br>TOTAL ALL COMMODITIES<br>Machinery and Electrical Equipment<br>Food and Agriculture<br>Chemicals, Fertilizers and Cosmetics                                                                                                                                                                                                                                                                                                                               | <b>2023</b><br>\$6,091,130,787<br>\$3,700,347,447<br>\$502,617,772<br>\$297,455,575                                                                                                                                                                                  | 2022         \$7,315,871,693         \$4,543,808,513         \$442,621,415         \$341,772,733                                                                                                                                                                                                                                                | YOY % GROWTH         -16.74         -18.56         13.55         -12.97                                                                                                                                                   |
| IMPORTS BY COMMODITY<br>TOTAL ALL COMMODITIES<br>Machinery and Electrical Equipment<br>Food and Agriculture<br>Chemicals, Fertilizers and Cosmetics<br>Wood, Paper, Pulp, Printing                                                                                                                                                                                                                                                                                                | <b>2023</b><br>\$6,091,130,787<br>\$3,700,347,447<br>\$502,617,772<br>\$297,455,575<br>\$307,258,811                                                                                                                                                                 | 2022         \$7,315,871,693         \$4,543,808,513         \$442,621,415         \$341,772,733         \$478,771,053                                                                                                                                                                                                                          | YOY % GROWTH         -16.74         -18.56         13.55         -12.97         -35.82                                                                                                                                    |
| IMPORTS BY COMMODITY<br>TOTAL ALL COMMODITIES<br>Machinery and Electrical Equipment<br>Food and Agriculture<br>Chemicals, Fertilizers and Cosmetics<br>Wood, Paper, Pulp, Printing<br>Other                                                                                                                                                                                                                                                                                       | <b>2023</b><br>\$6,091,130,787<br>\$3,700,347,447<br>\$502,617,772<br>\$297,455,575<br>\$307,258,811<br>\$205,108,741                                                                                                                                                | 2022         \$7,315,871,693         \$4,543,808,513         \$442,621,415         \$341,772,733         \$478,771,053         \$263,210,621                                                                                                                                                                                                    | YOY % GROWTH         -16.74         -18.56         13.55         -12.97         -35.82         -22.07                                                                                                                     |
| IMPORTS BY COMMODITY<br>TOTAL ALL COMMODITIES<br>Machinery and Electrical Equipment<br>Food and Agriculture<br>Chemicals, Fertilizers and Cosmetics<br>Wood, Paper, Pulp, Printing<br>Other<br>Transportation Equipment                                                                                                                                                                                                                                                           | <b>2023</b><br>\$6,091,130,787<br>\$3,700,347,447<br>\$502,617,772<br>\$297,455,575<br>\$307,258,811<br>\$205,108,741<br>\$251,514,278                                                                                                                               | 2022         \$7,315,871,693         \$4,543,808,513         \$442,621,415         \$341,772,733         \$478,771,053         \$263,210,621         \$210,331,097                                                                                                                                                                              | YOY % GROWTH         -16.74         -18.56         13.55         -12.97         -35.82         -22.07         19.58                                                                                                       |
| IMPORTS BY COMMODITY<br>TOTAL ALL COMMODITIES<br>Machinery and Electrical Equipment<br>Food and Agriculture<br>Chemicals, Fertilizers and Cosmetics<br>Wood, Paper, Pulp, Printing<br>Other<br>Transportation Equipment<br>Optical and Medical Equipment                                                                                                                                                                                                                          | 2023<br>\$6,091,130,787<br>\$3,700,347,447<br>\$502,617,772<br>\$297,455,575<br>\$307,258,811<br>\$205,108,741<br>\$251,514,278<br>\$181,816,232                                                                                                                     | 2022         \$7,315,871,693         \$4,543,808,513         \$442,621,415         \$341,772,733         \$478,771,053         \$263,210,621         \$210,331,097         \$180,326,836                                                                                                                                                        | YOY % GROWTH         -16.74         -18.56         13.55         -12.97         -35.82         -22.07         19.58         0.83                                                                                          |
| IMPORTS BY COMMODITY<br>TOTAL ALL COMMODITIES<br>Machinery and Electrical Equipment<br>Food and Agriculture<br>Chemicals, Fertilizers and Cosmetics<br>Wood, Paper, Pulp, Printing<br>Other<br>Transportation Equipment<br>Optical and Medical Equipment<br>Plastics and Rubber                                                                                                                                                                                                   | 2023<br>\$6,091,130,787<br>\$3,700,347,447<br>\$502,617,772<br>\$297,455,575<br>\$307,258,811<br>\$205,108,741<br>\$205,108,741<br>\$251,514,278<br>\$181,816,232<br>\$116,596,303                                                                                   | 2022         \$7,315,871,693         \$4,543,808,513         \$442,621,415         \$341,772,733         \$478,771,053         \$263,210,621         \$210,331,097         \$180,326,836         \$140,309,037                                                                                                                                  | YOY % GROWTH         -16.74         -18.56         13.55         -12.97         -35.82         -22.07         19.58         0.83         -16.90                                                                           |
| IMPORTS BY COMMODITY<br>TOTAL ALL COMMODITIES<br>Machinery and Electrical Equipment<br>Food and Agriculture<br>Chemicals, Fertilizers and Cosmetics<br>Wood, Paper, Pulp, Printing<br>Other<br>Transportation Equipment<br>Optical and Medical Equipment<br>Plastics and Rubber<br>Precious Stones, Metals and Jewelry                                                                                                                                                            | 2023<br>\$6,091,130,787<br>\$3,700,347,447<br>\$502,617,772<br>\$297,455,575<br>\$307,258,811<br>\$205,108,741<br>\$251,514,278<br>\$181,816,232<br>\$116,596,303<br>\$51,498,822                                                                                    | 2022         \$7,315,871,693         \$4,543,808,513         \$442,621,415         \$341,772,733         \$478,771,053         \$263,210,621         \$210,331,097         \$180,326,836         \$140,309,037         \$55,032,824                                                                                                             | YOY % GROWTH         -16.74         -18.56         13.55         -12.97         -35.82         -22.07         19.58         0.83         -16.90         -6.42                                                             |
| IMPORTS BY COMMODITY<br>TOTAL ALL COMMODITIES<br>Machinery and Electrical Equipment<br>Food and Agriculture<br>Chemicals, Fertilizers and Cosmetics<br>Wood, Paper, Pulp, Printing<br>Other<br>Transportation Equipment<br>Optical and Medical Equipment<br>Plastics and Rubber<br>Precious Stones, Metals and Jewelry<br>Mineral Products                                                                                                                                        | 2023<br>\$6,091,130,787<br>\$3,700,347,447<br>\$502,617,772<br>\$297,455,575<br>\$307,258,811<br>\$205,108,741<br>\$251,514,278<br>\$181,816,232<br>\$116,596,303<br>\$51,498,822<br>\$141,417,865                                                                   | 2022         \$7,315,871,693         \$4,543,808,513         \$442,621,415         \$341,772,733         \$478,771,053         \$263,210,621         \$210,331,097         \$180,326,836         \$140,309,037         \$55,032,824         \$193,142,964                                                                                       | YOY % GROWTH         -16.74         -18.56         13.55         13.55         -12.97         -35.82         -22.07         19.58         0.83         -16.90         -6.42         -26.78                                |
| IMPORTS BY COMMODITY<br>TOTAL ALL COMMODITIES<br>Machinery and Electrical Equipment<br>Food and Agriculture<br>Chemicals, Fertilizers and Cosmetics<br>Wood, Paper, Pulp, Printing<br>Other<br>Transportation Equipment<br>Optical and Medical Equipment<br>Plastics and Rubber<br>Precious Stones, Metals and Jewelry<br>Mineral Products<br>Metal Products                                                                                                                      | 2023<br>\$6,091,130,787<br>\$3,700,347,447<br>\$502,617,772<br>\$297,455,575<br>\$307,258,811<br>\$205,108,741<br>\$205,108,741<br>\$251,514,278<br>\$181,816,232<br>\$116,596,303<br>\$51,498,822<br>\$141,417,865<br>\$94,239,690                                  | 2022         \$7,315,871,693         \$4,543,808,513         \$442,621,415         \$341,772,733         \$478,771,053         \$263,210,621         \$210,331,097         \$180,326,836         \$140,309,037         \$55,032,824         \$193,142,964         \$116,620,220                                                                 | YOY % GROWTH         -16.74         -18.56         13.55         -12.97         -35.82         -22.07         19.58         0.83         -16.90         -6.42         -26.78         -19.19                               |
| IMPORTS BY COMMODITY<br>TOTAL ALL COMMODITIES<br>Machinery and Electrical Equipment<br>Food and Agriculture<br>Chemicals, Fertilizers and Cosmetics<br>Wood, Paper, Pulp, Printing<br>Other<br>Transportation Equipment<br>Optical and Medical Equipment<br>Plastics and Rubber<br>Precious Stones, Metals and Jewelry<br>Mineral Products<br>Metal Products<br>Textiles and Textile Products<br>Misc. Manufactured Articles, Furni-                                              | 2023<br>\$6,091,130,787<br>\$3,700,347,447<br>\$502,617,772<br>\$297,455,575<br>\$307,258,811<br>\$205,108,741<br>\$205,108,741<br>\$251,514,278<br>\$181,816,232<br>\$116,596,303<br>\$51,498,822<br>\$114,417,865<br>\$94,239,690<br>\$55,831,893                  | 2022         \$7,315,871,693         \$4,543,808,513         \$442,621,415         \$341,772,733         \$478,771,053         \$263,210,621         \$210,331,097         \$180,326,836         \$140,309,037         \$55,032,824         \$193,142,964         \$116,620,220         \$93,914,779                                            | YOY % GROWTH         -16.74         -18.56         13.55         -12.97         -35.82         -22.07         19.58         0.83         -16.90         -6.42         -26.78         -19.19         -40.55                |
| IMPORTS BY COMMODITY<br>TOTAL ALL COMMODITIES<br>Machinery and Electrical Equipment<br>Food and Agriculture<br>Chemicals, Fertilizers and Cosmetics<br>Wood, Paper, Pulp, Printing<br>Other<br>Transportation Equipment<br>Optical and Medical Equipment<br>Plastics and Rubber<br>Precious Stones, Metals and Jewelry<br>Mineral Products<br>Metal Products<br>Textiles and Textile Products<br>Misc. Manufactured Articles, Furni-<br>ture and Toys                             | 2023<br>\$6,091,130,787<br>\$3,700,347,447<br>\$502,617,772<br>\$297,455,575<br>\$307,258,811<br>\$205,108,741<br>\$205,108,741<br>\$251,514,278<br>\$181,816,232<br>\$116,596,303<br>\$51,498,822<br>\$114,417,865<br>\$94,239,690<br>\$55,831,893<br>\$103,771,742 | 2022         \$7,315,871,693         \$4,543,808,513         \$442,621,415         \$341,772,733         \$478,771,053         \$263,210,621         \$210,331,097         \$180,326,836         \$140,309,037         \$55,032,824         \$116,620,220         \$93,914,779         \$133,277,171                                            | YOY % GROWTH         -16.74         -18.56         13.55         -12.97         -35.82         -22.07         19.58         0.83         -16.90         -6.42         -26.78         -19.19         -40.55         -22.14 |
| IMPORTS BY COMMODITY<br>TOTAL ALL COMMODITIES<br>Machinery and Electrical Equipment<br>Food and Agriculture<br>Chemicals, Fertilizers and Cosmetics<br>Wood, Paper, Pulp, Printing<br>Other<br>Transportation Equipment<br>Optical and Medical Equipment<br>Plastics and Rubber<br>Precious Stones, Metals and Jewelry<br>Mineral Products<br>Metal Products<br>Textiles and Textile Products<br>Misc. Manufactured Articles, Furni-<br>ture and Toys<br>Stone, Ceramic and Glass | 2023\$6,091,130,787\$3,700,347,447\$502,617,772\$297,455,575\$307,258,811\$205,108,741\$205,108,741\$251,514,278\$181,816,232\$116,596,303\$51,498,822\$141,417,865\$94,239,690\$55,831,893\$103,771,742\$38,793,851                                                 | 2022         \$7,315,871,693         \$4,543,808,513         \$442,621,415         \$341,772,733         \$478,771,053         \$263,210,621         \$210,331,097         \$180,326,836         \$140,309,037         \$55,032,824         \$193,142,964         \$116,620,220         \$93,914,779         \$133,277,171         \$31,267,243 | YOY % GROWTH         -16.74         -18.56         13.55         -12.97         -35.82         -22.07         19.58         0.83         -16.90         -6.42         -26.78         -19.19         -40.55         -22.14 |