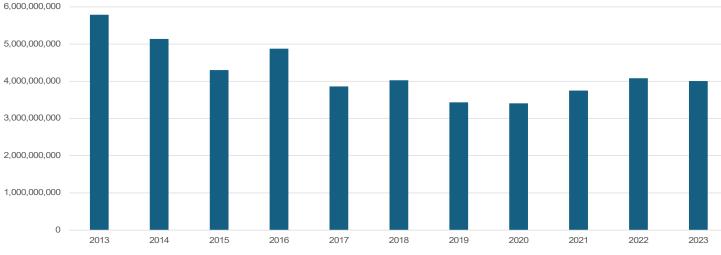

# 2023 Global Trade

Idaho exported \$4 billion worth of products and services to 180 countries around the world, led by food and agriculture, machinery and electrical equipment.