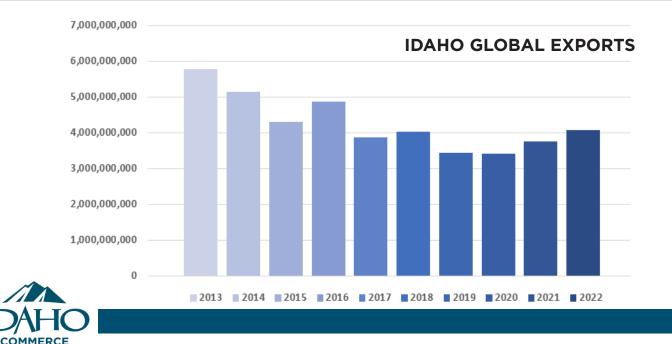

Note: Chart excludes exports of .8% or less. Plastics and Rubber

In total Idaho has a trade deficit of \$3.2 billion.

## DID YOU KNOW?

- Metal Product exports increased 34% from 2021.
- In 2022, transportation equipment exports such as aircrafts, vehicles, ships, railway and parts thereof increased by \$37.7 million.
- Imports to Idaho are up 17% compared to 2021.



| EXPORTS BY COMMODITY                                                                                                                                                                                                                                                                                                                                                                                                                                | 2022                                                                                                                                                                                                                                                                         | 2021