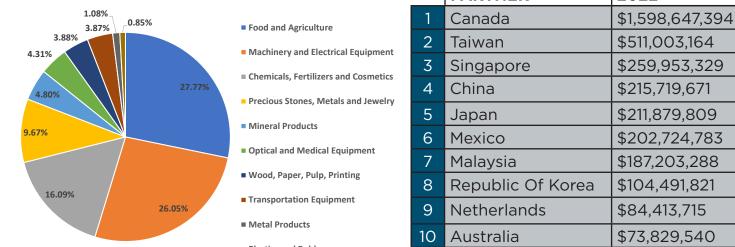

Note: Chart excludes exports of .8% or less. Plastics and Rubber

In total Idaho has a trade deficit of \$3.2 billion.

| EXPORTS BY COMMODITY                                                                                                                                                                                                                                                                                                                                                                                                                                | 2022                                                                                                                                                                                                                                                                         | 2021                                                                                                                                                                                                                                                                                                                                          | YOY % GROWTH                                                                                                                                                                                                             |
|-----------------------------------------------------------------------------------------------------------------------------------------------------------------------------------------------------------------------------------------------------------------------------------------------------------------------------------------------------------------------------------------------------------------------------------------------------|------------------------------------------------------------------------------------------------------------------------------------------------------------------------------------------------------------------------------------------------------------------------------|-----------------------------------------------------------------------------------------------------------------------------------------------------------------------------------------------------------------------------------------------------------------------------------------------------------------------------------------------|--------------------------------------------------------------------------------------------------------------------------------------------------------------------------------------------------------------------------|
| All Commodities                                                                                                                                                                                                                                                                                                                                                                                                                                     | \$4,078,770,069                                                                                                                                                                                                                                                              | \$3,751,718,364                                                                                                                                                                                                                                                                                                                               | 8.72                                                                                                                                                                                                                     |
| Food and Agriculture                                                                                                                                                                                                                                                                                                                                                                                                                                | \$1,132,805,196                                                                                                                                                                                                                                                              | \$1,012,225,318                                                                                                                                                                                                                                                                                                                               | 11.91                                                                                                                                                                                                                    |
| Machinery and Electrical Equipment                                                                                                                                                                                                                                                                                                                                                                                                                  | \$1,062,626,142                                                                                                                                                                                                                                                              | \$930,814,122                                                                                                                                                                                                                                                                                                                                 | 14.16                                                                                                                                                                                                                    |
| Chemicals, Fertilizers and Cosmetics                                                                                                                                                                                                                                                                                                                                                                                                                | \$656,338,649                                                                                                                                                                                                                                                                | \$590,314,678                                                                                                                                                                                                                                                                                                                                 | 11.18                                                                                                                                                                                                                    |
| Precious Stones, Metals and Jewelry                                                                                                                                                                                                                                                                                                                                                                                                                 | \$394,240,864                                                                                                                                                                                                                                                                | \$426,448,845                                                                                                                                                                                                                                                                                                                                 | -7.55                                                                                                                                                                                                                    |
| Mineral Products                                                                                                                                                                                                                                                                                                                                                                                                                                    | \$195,789,885                                                                                                                                                                                                                                                                | \$191,064,597                                                                                                                                                                                                                                                                                                                                 | 2.47                                                                                                                                                                                                                     |
| Optical and Medical Equipment                                                                                                                                                                                                                                                                                                                                                                                                                       | \$175,763,009                                                                                                                                                                                                                                                                | \$190,191,815                                                                                                                                                                                                                                                                                                                                 | -7.59                                                                                                                                                                                                                    |
| Wood, Paper, Pulp, Printing                                                                                                                                                                                                                                                                                                                                                                                                                         | \$158,445,794                                                                                                                                                                                                                                                                | \$166,381,159                                                                                                                                                                                                                                                                                                                                 | -4.77                                                                                                                                                                                                                    |
| Transportation Equipment                                                                                                                                                                                                                                                                                                                                                                                                                            | \$157,978,266                                                                                                                                                                                                                                                                | \$120,310,117                                                                                                                                                                                                                                                                                                                                 | 31.31                                                                                                                                                                                                                    |
| Metal Products                                                                                                                                                                                                                                                                                                                                                                                                                                      | \$44,220,694                                                                                                                                                                                                                                                                 | \$32,992,254                                                                                                                                                                                                                                                                                                                                  | 34.03                                                                                                                                                                                                                    |
| Plastics and Rubber                                                                                                                                                                                                                                                                                                                                                                                                                                 | \$34,826,140                                                                                                                                                                                                                                                                 | \$36,407,986                                                                                                                                                                                                                                                                                                                                  | -4.34                                                                                                                                                                                                                    |
| Misc. Manufactured Articles                                                                                                                                                                                                                                                                                                                                                                                                                         | \$24,725,556                                                                                                                                                                                                                                                                 | \$13,757,019                                                                                                                                                                                                                                                                                                                                  | 79.73                                                                                                                                                                                                                    |
| Textiles and Textile Products                                                                                                                                                                                                                                                                                                                                                                                                                       | \$11,235,640                                                                                                                                                                                                                                                                 | \$7,933,577                                                                                                                                                                                                                                                                                                                                   | 41.62                                                                                                                                                                                                                    |
| Arms and Ammunition                                                                                                                                                                                                                                                                                                                                                                                                                                 | \$8,402,317                                                                                                                                                                                                                                                                  | \$7,259,699                                                                                                                                                                                                                                                                                                                                   | 15.74                                                                                                                                                                                                                    |
| Other                                                                                                                                                                                                                                                                                                                                                                                                                                               | \$6,666,283                                                                                                                                                                                                                                                                  | \$7,883,108                                                                                                                                                                                                                                                                                                                                   | -15.44                                                                                                                                                                                                                   |
| Footwear and Headgear                                                                                                                                                                                                                                                                                                                                                                                                                               | \$5,298,504                                                                                                                                                                                                                                                                  | \$2,535,564                                                                                                                                                                                                                                                                                                                                   | 108.97                                                                                                                                                                                                                   |
| Leather and Travel Goods                                                                                                                                                                                                                                                                                                                                                                                                                            | \$4,666,515                                                                                                                                                                                                                                                                  | \$6,713,669                                                                                                                                                                                                                                                                                                                                   | -30.49                                                                                                                                                                                                                   |
| Stone, Ceramic and Glass                                                                                                                                                                                                                                                                                                                                                                                                                            | \$4,456,847                                                                                                                                                                                                                                                                  | \$6,733,178                                                                                                                                                                                                                                                                                                                                   | -33.81                                                                                                                                                                                                                   |
| Artwork and Antiques                                                                                                                                                                                                                                                                                                                                                                                                                                | \$283,768                                                                                                                                                                                                                                                                    | \$1,751,659                                                                                                                                                                                                                                                                                                                                   | -83.80                                                                                                                                                                                                                   |
|                                                                                                                                                                                                                                                                                                                                                                                                                                                     |                                                                                                                                                                                                                                                                              |                                                                                                                                                                                                                                                                                                                                               |                                                                                                                                                                                                                          |
| IMPORTS BY COMMODITY                                                                                                                                                                                                                                                                                                                                                                                                                                | 2022                                                                                                                                                                                                                                                                         | 2021                                                                                                                                                                                                                                                                                                                                          | YOY % GROWTH                                                                                                                                                                                                             |
| IMPORTS BY COMMODITY<br>All Commodities                                                                                                                                                                                                                                                                                                                                                                                                             | <b>2022</b><br>\$7,311,558,145                                                                                                                                                                                                                                               | <b>2021</b><br>\$6,246,854,060                                                                                                                                                                                                                                                                                                                | <b>YOY % GROWTH</b> 17.04                                                                                                                                                                                                |
|                                                                                                                                                                                                                                                                                                                                                                                                                                                     |                                                                                                                                                                                                                                                                              |                                                                                                                                                                                                                                                                                                                                               |                                                                                                                                                                                                                          |
| All Commodities                                                                                                                                                                                                                                                                                                                                                                                                                                     | \$7,311,558,145                                                                                                                                                                                                                                                              | \$6,246,854,060                                                                                                                                                                                                                                                                                                                               | 17.04                                                                                                                                                                                                                    |
| All Commodities<br>Machinery and Electrical Equipment                                                                                                                                                                                                                                                                                                                                                                                               | \$7,311,558,145<br>\$4,544,544,262                                                                                                                                                                                                                                           | \$6,246,854,060<br>\$3,466,225,153                                                                                                                                                                                                                                                                                                            | 17.04<br>31.11                                                                                                                                                                                                           |
| All Commodities<br>Machinery and Electrical Equipment<br>Wood, Paper, Pulp, Printing                                                                                                                                                                                                                                                                                                                                                                | \$7,311,558,145<br>\$4,544,544,262<br>\$478,711,830<br>\$442,441,109                                                                                                                                                                                                         | \$6,246,854,060<br>\$3,466,225,153<br>\$520,275,935                                                                                                                                                                                                                                                                                           | 17.04<br>31.11<br>-7.99                                                                                                                                                                                                  |
| All Commodities<br>Machinery and Electrical Equipment<br>Wood, Paper, Pulp, Printing<br>Food and Agriculture                                                                                                                                                                                                                                                                                                                                        | \$7,311,558,145<br>\$4,544,544,262<br>\$478,711,830<br>\$442,441,109                                                                                                                                                                                                         | \$6,246,854,060<br>\$3,466,225,153<br>\$520,275,935<br>\$362,986,058                                                                                                                                                                                                                                                                          | 17.04<br>31.11<br>-7.99<br>21.89                                                                                                                                                                                         |
| All Commodities<br>Machinery and Electrical Equipment<br>Wood, Paper, Pulp, Printing<br>Food and Agriculture<br>Chemicals, Fertilizers and Cosmetics                                                                                                                                                                                                                                                                                                | \$7,311,558,145<br>\$4,544,544,262<br>\$478,711,830<br>\$442,441,109<br>\$336,650,015                                                                                                                                                                                        | \$6,246,854,060<br>\$3,466,225,153<br>\$520,275,935<br>\$362,986,058<br>\$336,542,755                                                                                                                                                                                                                                                         | 17.04<br>31.11<br>-7.99<br>21.89<br>0.03                                                                                                                                                                                 |
| All Commodities<br>Machinery and Electrical Equipment<br>Wood, Paper, Pulp, Printing<br>Food and Agriculture<br>Chemicals, Fertilizers and Cosmetics<br>Other                                                                                                                                                                                                                                                                                       | \$7,311,558,145<br>\$4,544,544,262<br>\$478,711,830<br>\$442,441,109<br>\$336,650,015<br>\$263,212,110                                                                                                                                                                       | \$6,246,854,060<br>\$3,466,225,153<br>\$520,275,935<br>\$362,986,058<br>\$336,542,755<br>\$273,419,843                                                                                                                                                                                                                                        | 17.04         31.11         -7.99         21.89         0.03         -3.73                                                                                                                                               |
| All Commodities<br>Machinery and Electrical Equipment<br>Wood, Paper, Pulp, Printing<br>Food and Agriculture<br>Chemicals, Fertilizers and Cosmetics<br>Other<br>Transportation Equipment                                                                                                                                                                                                                                                           | \$7,311,558,145<br>\$4,544,544,262<br>\$478,711,830<br>\$442,441,109<br>\$336,650,015<br>\$263,212,110<br>\$210,389,651                                                                                                                                                      | \$6,246,854,060<br>\$3,466,225,153<br>\$520,275,935<br>\$362,986,058<br>\$336,542,755<br>\$273,419,843<br>\$159,096,485                                                                                                                                                                                                                       | 17.04         31.11         -7.99         21.89         0.03         -3.73         32.24                                                                                                                                 |
| All Commodities<br>Machinery and Electrical Equipment<br>Wood, Paper, Pulp, Printing<br>Food and Agriculture<br>Chemicals, Fertilizers and Cosmetics<br>Other<br>Transportation Equipment<br>Mineral Products                                                                                                                                                                                                                                       | \$7,311,558,145<br>\$4,544,544,262<br>\$478,711,830<br>\$442,441,109<br>\$336,650,015<br>\$263,212,110<br>\$210,389,651<br>\$193,142,964                                                                                                                                     | \$6,246,854,060<br>\$3,466,225,153<br>\$520,275,935<br>\$362,986,058<br>\$336,542,755<br>\$273,419,843<br>\$159,096,485<br>\$243,908,616                                                                                                                                                                                                      | 17.04         31.11         -7.99         21.89         0.03         -3.73         32.24         -20.81                                                                                                                  |
| All Commodities<br>Machinery and Electrical Equipment<br>Wood, Paper, Pulp, Printing<br>Food and Agriculture<br>Chemicals, Fertilizers and Cosmetics<br>Other<br>Transportation Equipment<br>Mineral Products<br>Optical and Medical Equipment                                                                                                                                                                                                      | \$7,311,558,145<br>\$4,544,544,262<br>\$478,711,830<br>\$442,441,109<br>\$336,650,015<br>\$263,212,110<br>\$210,389,651<br>\$193,142,964<br>\$180,815,861                                                                                                                    | \$6,246,854,060<br>\$3,466,225,153<br>\$520,275,935<br>\$362,986,058<br>\$336,542,755<br>\$273,419,843<br>\$159,096,485<br>\$243,908,616<br>\$172,350,732                                                                                                                                                                                     | 17.04         31.11         -7.99         21.89         0.03         -3.73         32.24         -20.81         4.91                                                                                                     |
| All Commodities<br>Machinery and Electrical Equipment<br>Wood, Paper, Pulp, Printing<br>Food and Agriculture<br>Chemicals, Fertilizers and Cosmetics<br>Other<br>Transportation Equipment<br>Mineral Products<br>Optical and Medical Equipment<br>Plastics and Rubber                                                                                                                                                                               | \$7,311,558,145<br>\$4,544,544,262<br>\$478,711,830<br>\$442,441,109<br>\$336,650,015<br>\$263,212,110<br>\$210,389,651<br>\$193,142,964<br>\$180,815,861<br>\$140,036,679                                                                                                   | \$6,246,854,060<br>\$3,466,225,153<br>\$520,275,935<br>\$362,986,058<br>\$336,542,755<br>\$273,419,843<br>\$159,096,485<br>\$243,908,616<br>\$172,350,732<br>\$132,891,746                                                                                                                                                                    | 17.04         31.11         -7.99         21.89         0.03         -3.73         32.24         -20.81         4.91         5.38                                                                                        |
| All Commodities<br>Machinery and Electrical Equipment<br>Wood, Paper, Pulp, Printing<br>Food and Agriculture<br>Chemicals, Fertilizers and Cosmetics<br>Other<br>Transportation Equipment<br>Mineral Products<br>Optical and Medical Equipment<br>Plastics and Rubber<br>Misc. Manufactured Articles                                                                                                                                                | \$7,311,558,145<br>\$4,544,544,262<br>\$478,711,830<br>\$442,441,109<br>\$336,650,015<br>\$263,212,110<br>\$210,389,651<br>\$193,142,964<br>\$180,815,861<br>\$140,036,679<br>\$133,294,865                                                                                  | \$6,246,854,060<br>\$3,466,225,153<br>\$520,275,935<br>\$362,986,058<br>\$336,542,755<br>\$273,419,843<br>\$159,096,485<br>\$243,908,616<br>\$172,350,732<br>\$132,891,746<br>\$159,409,968                                                                                                                                                   | 17.04         31.11         -7.99         21.89         0.03         -3.73         32.24         -20.81         4.91         5.38         -16.38                                                                         |
| All Commodities<br>Machinery and Electrical Equipment<br>Wood, Paper, Pulp, Printing<br>Food and Agriculture<br>Chemicals, Fertilizers and Cosmetics<br>Other<br>Transportation Equipment<br>Mineral Products<br>Optical and Medical Equipment<br>Plastics and Rubber<br>Misc. Manufactured Articles<br>Metal Products                                                                                                                              | \$7,311,558,145<br>\$4,544,544,262<br>\$478,711,830<br>\$442,441,109<br>\$336,650,015<br>\$263,212,110<br>\$210,389,651<br>\$193,142,964<br>\$180,815,861<br>\$140,036,679<br>\$133,294,865<br>\$116,671,854                                                                 | \$6,246,854,060<br>\$3,466,225,153<br>\$520,275,935<br>\$362,986,058<br>\$336,542,755<br>\$273,419,843<br>\$159,096,485<br>\$243,908,616<br>\$172,350,732<br>\$132,891,746<br>\$159,409,968<br>\$90,065,434                                                                                                                                   | 17.04         31.11         -7.99         21.89         0.03         -3.73         32.24         -20.81         4.91         5.38         -16.38         29.54                                                           |
| All Commodities<br>Machinery and Electrical Equipment<br>Wood, Paper, Pulp, Printing<br>Food and Agriculture<br>Chemicals, Fertilizers and Cosmetics<br>Other<br>Transportation Equipment<br>Mineral Products<br>Optical and Medical Equipment<br>Plastics and Rubber<br>Misc. Manufactured Articles<br>Metal Products<br>Textiles and Textile Products                                                                                             | \$7,311,558,145<br>\$4,544,544,262<br>\$478,711,830<br>\$442,441,109<br>\$336,650,015<br>\$263,212,110<br>\$210,389,651<br>\$193,142,964<br>\$180,815,861<br>\$140,036,679<br>\$133,294,865<br>\$116,671,854<br>\$93,914,779                                                 | \$6,246,854,060<br>\$3,466,225,153<br>\$520,275,935<br>\$362,986,058<br>\$336,542,755<br>\$273,419,843<br>\$159,096,485<br>\$243,908,616<br>\$172,350,732<br>\$132,891,746<br>\$159,409,968<br>\$90,065,434<br>\$63,347,963                                                                                                                   | 17.04         31.11         -7.99         21.89         0.03         -3.73         32.24         -20.81         4.91         5.38         -16.38         29.54         48.25                                             |
| All Commodities<br>Machinery and Electrical Equipment<br>Wood, Paper, Pulp, Printing<br>Food and Agriculture<br>Chemicals, Fertilizers and Cosmetics<br>Other<br>Transportation Equipment<br>Mineral Products<br>Optical and Medical Equipment<br>Plastics and Rubber<br>Misc. Manufactured Articles<br>Metal Products<br>Textiles and Textile Products<br>Footwear and Headgear                                                                    | \$7,311,558,145<br>\$4,544,544,262<br>\$478,711,830<br>\$442,441,109<br>\$336,650,015<br>\$263,212,110<br>\$210,389,651<br>\$193,142,964<br>\$180,815,861<br>\$140,036,679<br>\$133,294,865<br>\$116,671,854<br>\$93,914,779<br>\$65,377,499                                 | <ul> <li>\$6,246,854,060</li> <li>\$3,466,225,153</li> <li>\$520,275,935</li> <li>\$362,986,058</li> <li>\$336,542,755</li> <li>\$273,419,843</li> <li>\$159,096,485</li> <li>\$243,908,616</li> <li>\$172,350,732</li> <li>\$132,891,746</li> <li>\$159,409,968</li> <li>\$90,065,434</li> <li>\$63,347,963</li> <li>\$24,640,990</li> </ul> | 17.04         31.11         -7.99         21.89         0.03         -3.73         32.24         -20.81         4.91         5.38         -16.38         29.54         48.25         165.32                              |
| All Commodities<br>Machinery and Electrical Equipment<br>Wood, Paper, Pulp, Printing<br>Food and Agriculture<br>Chemicals, Fertilizers and Cosmetics<br>Other<br>Transportation Equipment<br>Mineral Products<br>Optical and Medical Equipment<br>Plastics and Rubber<br>Misc. Manufactured Articles<br>Metal Products<br>Textiles and Textile Products<br>Footwear and Headgear<br>Precious Stones, Metals and Jewelry                             | \$7,311,558,145<br>\$4,544,544,262<br>\$478,711,830<br>\$442,441,109<br>\$336,650,015<br>\$263,212,110<br>\$210,389,651<br>\$193,142,964<br>\$180,815,861<br>\$140,036,679<br>\$133,294,865<br>\$116,671,854<br>\$93,914,779<br>\$65,377,499<br>\$55,030,089                 | \$6,246,854,060<br>\$3,466,225,153<br>\$520,275,935<br>\$362,986,058<br>\$336,542,755<br>\$273,419,843<br>\$159,096,485<br>\$243,908,616<br>\$172,350,732<br>\$132,891,746<br>\$159,409,968<br>\$90,065,434<br>\$63,347,963<br>\$24,640,990<br>\$183,933,490                                                                                  | 17.04         31.11         -7.99         21.89         0.03         -3.73         32.24         -20.81         4.91         5.38         -16.38         29.54         48.25         165.32         -70.08               |
| All Commodities<br>Machinery and Electrical Equipment<br>Wood, Paper, Pulp, Printing<br>Food and Agriculture<br>Chemicals, Fertilizers and Cosmetics<br>Other<br>Transportation Equipment<br>Mineral Products<br>Optical and Medical Equipment<br>Plastics and Rubber<br>Misc. Manufactured Articles<br>Metal Products<br>Textiles and Textile Products<br>Footwear and Headgear<br>Precious Stones, Metals and Jewelry<br>Stone, Ceramic and Glass | \$7,311,558,145<br>\$4,544,544,262<br>\$478,711,830<br>\$442,441,109<br>\$336,650,015<br>\$263,212,110<br>\$210,389,651<br>\$193,142,964<br>\$180,815,861<br>\$140,036,679<br>\$133,294,865<br>\$116,671,854<br>\$93,914,779<br>\$65,377,499<br>\$55,030,089<br>\$31,233,087 | \$6,246,854,060         \$3,466,225,153         \$520,275,935         \$362,986,058         \$336,542,755         \$273,419,843         \$159,096,485         \$243,908,616         \$172,350,732         \$159,409,968         \$90,065,434         \$63,347,963         \$24,640,990         \$183,933,490         \$28,209,190             | 17.04         31.11         -7.99         21.89         0.03         -3.73         32.24         -20.81         4.91         5.38         -16.38         29.54         48.25         165.32         -70.08         10.72 |