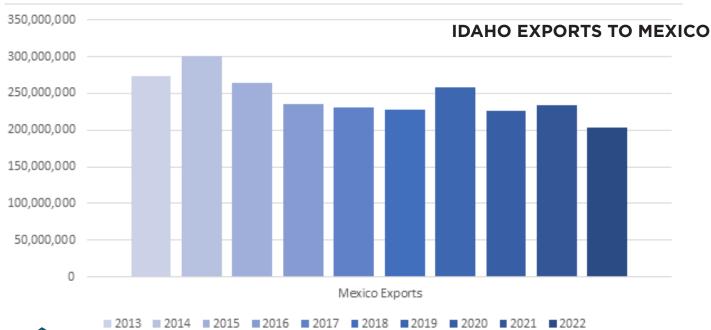

## TOP EXPORT INDUSTRY OVERVIEW

- Mexico is Idaho's sixth largest export partner.
- Exports to Mexico totaled over \$202 million in 2022.
- Food and agriculture remains Idaho's leading export category to Mexico, accounting for 82% of all exports.
- Wood, paper, pulp and printing is Idaho's second largest export to Mexico.
- Imports to Mexico increased by 25% from last year.