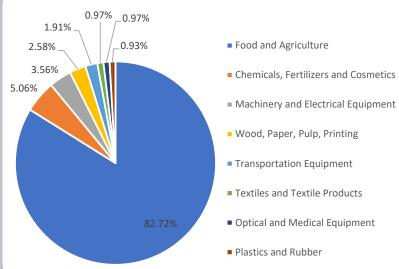

## TOP EXPORT INDUSTRY OVERVIEW

- Mexico is Idaho's sixth largest export partner.
- Exports to Mexico totaled over \$202 million in 2022.
- Food and agriculture remains Idaho's leading export category to Mexico, accounting for 82% of all exports.
- Wood, paper, pulp and printing is Idaho's second largest export to Mexico.
- Imports to Mexico increased by 25% from last year.

Note: Chart excludes exports of .5% or less.

| EXPORTS BY COMMODITY                               | 2022          | 2021          | YOY % GROWTH |
|----------------------------------------------------|---------------|---------------|--------------|
| All Commodities                                    | \$202,724,783 | \$234,380,104 | -13.51       |
| Food and Agriculture                               | \$167,689,357 | \$208,360,426 | -19.52       |
| Chemicals, Fertilizers and Cosmetics               | \$10,263,099  | \$8,649,842   | 18.65        |
| Machinery and Electrical Equipment                 | \$7,211,484   | \$8,234,572   | -12.42       |
| Wood, Paper, Pulp, Printing                        | \$5,240,223   | \$4,075,148   | 28.59        |
| Transportation Equipment                           | \$3,871,184   | \$1,493,478   | 159.21       |
| Textiles and Textile Products                      | \$1,968,006   | \$74,665      | 2,535.78     |
| Optical and Medical Equipment                      | \$1,967,317   | \$873,974     | 125.10       |
| Plastics and Rubber                                | \$1,883,003   | \$493,147     | 281.83       |
| Metal Products                                     | \$1,550,883   | \$1,199,457   | 29.30        |
| Mineral Products                                   | \$452,114     | \$235,224     | 92.21        |
| Misc. Manufactured Articles,<br>Furniture and Toys | \$390,659     | \$429,645     | -9.07        |
| Footwear and Headgear                              | \$125,791     | \$54,802      | 129.54       |
| Stone, Ceramic and Glass                           | \$44,536      | \$181,841     | -75.51       |
| Leather and Travel Goods                           | \$27,882      | \$17,005      | 63.96        |