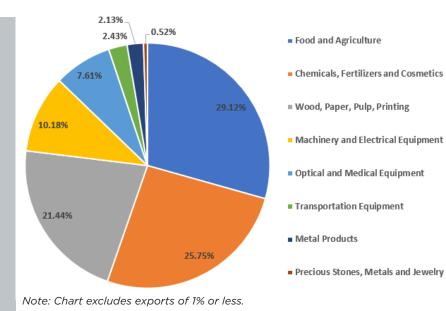

## IDAHO EXPORTS TO JAPAN

| EXPORTS BY COMMODITY                                                                                                                                                                                                                                                                                                                                                                                                                                             | 2022                                                                                                                                                                                                                             | 2021                                                                                                                                                                                                                                                                                                                          | YOY % GROWTH                                                                                                                                                                                                                                              |
|------------------------------------------------------------------------------------------------------------------------------------------------------------------------------------------------------------------------------------------------------------------------------------------------------------------------------------------------------------------------------------------------------------------------------------------------------------------|----------------------------------------------------------------------------------------------------------------------------------------------------------------------------------------------------------------------------------|-------------------------------------------------------------------------------------------------------------------------------------------------------------------------------------------------------------------------------------------------------------------------------------------------------------------------------|-----------------------------------------------------------------------------------------------------------------------------------------------------------------------------------------------------------------------------------------------------------|
| TOTAL ALL COMMODITIES                                                                                                                                                                                                                                                                                                                                                                                                                                            | \$211,879,809                                                                                                                                                                                                                    | \$208,203,931                                                                                                                                                                                                                                                                                                                 | 1.77                                                                                                                                                                                                                                                      |
| Food and Agriculture                                                                                                                                                                                                                                                                                                                                                                                                                                             | \$61,701,928                                                                                                                                                                                                                     | \$47,962,923                                                                                                                                                                                                                                                                                                                  | 28.65                                                                                                                                                                                                                                                     |
| Chemicals, Fertilizers and Cosmetics                                                                                                                                                                                                                                                                                                                                                                                                                             | \$54,558,308                                                                                                                                                                                                                     | \$46,374,127                                                                                                                                                                                                                                                                                                                  | 17.65                                                                                                                                                                                                                                                     |
| Wood, Paper, Pulp, Printing                                                                                                                                                                                                                                                                                                                                                                                                                                      | \$45,421,772                                                                                                                                                                                                                     | \$51,213,206                                                                                                                                                                                                                                                                                                                  | -11.31                                                                                                                                                                                                                                                    |
| Machinery and Electrical Equipment                                                                                                                                                                                                                                                                                                                                                                                                                               | \$21,571,229                                                                                                                                                                                                                     | \$37,738,770                                                                                                                                                                                                                                                                                                                  | -42.84                                                                                                                                                                                                                                                    |
| Optical and Medical Equipment                                                                                                                                                                                                                                                                                                                                                                                                                                    | \$16,131,490                                                                                                                                                                                                                     | \$19,005,502                                                                                                                                                                                                                                                                                                                  | -15.12                                                                                                                                                                                                                                                    |
| Transportation Equipment                                                                                                                                                                                                                                                                                                                                                                                                                                         | \$5,154,580                                                                                                                                                                                                                      | \$1,097,672                                                                                                                                                                                                                                                                                                                   | 369.59                                                                                                                                                                                                                                                    |
| Metal Products                                                                                                                                                                                                                                                                                                                                                                                                                                                   | \$4,520,677                                                                                                                                                                                                                      | \$2,831,807                                                                                                                                                                                                                                                                                                                   | 59.64                                                                                                                                                                                                                                                     |
| Precious Stones, Metals and Jewelry                                                                                                                                                                                                                                                                                                                                                                                                                              | \$1,095,288                                                                                                                                                                                                                      | \$0                                                                                                                                                                                                                                                                                                                           | Infinity                                                                                                                                                                                                                                                  |
| Plastics and Rubber                                                                                                                                                                                                                                                                                                                                                                                                                                              | \$671,499                                                                                                                                                                                                                        | \$723,321                                                                                                                                                                                                                                                                                                                     | -7.16                                                                                                                                                                                                                                                     |
| Mineral Products                                                                                                                                                                                                                                                                                                                                                                                                                                                 | \$363,821                                                                                                                                                                                                                        | \$283,430                                                                                                                                                                                                                                                                                                                     | 28.36                                                                                                                                                                                                                                                     |
| Misc. Manufactured Articles,                                                                                                                                                                                                                                                                                                                                                                                                                                     | \$290,365                                                                                                                                                                                                                        | \$374,384                                                                                                                                                                                                                                                                                                                     | -22.44                                                                                                                                                                                                                                                    |
| Furniture and Toys                                                                                                                                                                                                                                                                                                                                                                                                                                               |                                                                                                                                                                                                                                  |                                                                                                                                                                                                                                                                                                                               |                                                                                                                                                                                                                                                           |
| Stone, Ceramic and Glass                                                                                                                                                                                                                                                                                                                                                                                                                                         | \$245,035                                                                                                                                                                                                                        | \$158,997                                                                                                                                                                                                                                                                                                                     | 54.11                                                                                                                                                                                                                                                     |
| Textiles and Textile Products                                                                                                                                                                                                                                                                                                                                                                                                                                    | \$\$65,249                                                                                                                                                                                                                       | \$\$397,881                                                                                                                                                                                                                                                                                                                   | -83.60                                                                                                                                                                                                                                                    |
| Arms and Ammunition                                                                                                                                                                                                                                                                                                                                                                                                                                              | \$48,441                                                                                                                                                                                                                         | \$21,280                                                                                                                                                                                                                                                                                                                      | 127.64                                                                                                                                                                                                                                                    |
| Other                                                                                                                                                                                                                                                                                                                                                                                                                                                            | \$30,410                                                                                                                                                                                                                         | \$0                                                                                                                                                                                                                                                                                                                           | Infinity                                                                                                                                                                                                                                                  |
| Leather and Travel Goods                                                                                                                                                                                                                                                                                                                                                                                                                                         | \$6,642                                                                                                                                                                                                                          | \$12,481                                                                                                                                                                                                                                                                                                                      | -46.78                                                                                                                                                                                                                                                    |
| Footwear and Headgear                                                                                                                                                                                                                                                                                                                                                                                                                                            | 3,075                                                                                                                                                                                                                            | 5,594                                                                                                                                                                                                                                                                                                                         | -45.03                                                                                                                                                                                                                                                    |
|                                                                                                                                                                                                                                                                                                                                                                                                                                                                  |                                                                                                                                                                                                                                  |                                                                                                                                                                                                                                                                                                                               |                                                                                                                                                                                                                                                           |
| Artwork and Antiques                                                                                                                                                                                                                                                                                                                                                                                                                                             | 0                                                                                                                                                                                                                                | 2,556                                                                                                                                                                                                                                                                                                                         | -100.00                                                                                                                                                                                                                                                   |
| Artwork and Antiques IMPORTS BY COMMODITY                                                                                                                                                                                                                                                                                                                                                                                                                        | 0<br>2022                                                                                                                                                                                                                        | 2,556<br>2021                                                                                                                                                                                                                                                                                                                 | -100.00<br>YOY % GROWTH                                                                                                                                                                                                                                   |
| · · · ·                                                                                                                                                                                                                                                                                                                                                                                                                                                          |                                                                                                                                                                                                                                  |                                                                                                                                                                                                                                                                                                                               |                                                                                                                                                                                                                                                           |
| IMPORTS BY COMMODITY                                                                                                                                                                                                                                                                                                                                                                                                                                             | 2022                                                                                                                                                                                                                             | 2021                                                                                                                                                                                                                                                                                                                          | YOY % GROWTH                                                                                                                                                                                                                                              |
| IMPORTS BY COMMODITY<br>TOTAL ALL COMMODITIES                                                                                                                                                                                                                                                                                                                                                                                                                    | <b>2022</b><br>\$204,853,669                                                                                                                                                                                                     | <b>2021</b><br>\$262,405,915                                                                                                                                                                                                                                                                                                  | <b>YOY % GROWTH</b><br>-21.93                                                                                                                                                                                                                             |
| IMPORTS BY COMMODITY<br>TOTAL ALL COMMODITIES<br>Machinery and Electrical Equipment                                                                                                                                                                                                                                                                                                                                                                              | <b>2022</b><br>\$204,853,669<br>\$121,774,322<br>\$33,872,553                                                                                                                                                                    | <b>2021</b><br>\$262,405,915<br>\$166,556,224                                                                                                                                                                                                                                                                                 | YOY % GROWTH           -21.93           -26.89                                                                                                                                                                                                            |
| IMPORTS BY COMMODITY<br>TOTAL ALL COMMODITIES<br>Machinery and Electrical Equipment<br>Optical and Medical Equipment                                                                                                                                                                                                                                                                                                                                             | <b>2022</b><br>\$204,853,669<br>\$121,774,322<br>\$33,872,553                                                                                                                                                                    | <b>2021</b><br>\$262,405,915<br>\$166,556,224<br>\$45,275,003                                                                                                                                                                                                                                                                 | YOY % GROWTH<br>-21.93<br>-26.89<br>-25.18                                                                                                                                                                                                                |
| IMPORTS BY COMMODITY<br>TOTAL ALL COMMODITIES<br>Machinery and Electrical Equipment<br>Optical and Medical Equipment<br>Chemicals, Fertilizers and Cosmetics                                                                                                                                                                                                                                                                                                     | <b>2022</b><br>\$204,853,669<br>\$121,774,322<br>\$33,872,553<br>\$24,175,229                                                                                                                                                    | <b>2021</b><br>\$262,405,915<br>\$166,556,224<br>\$45,275,003<br>\$25,010,770                                                                                                                                                                                                                                                 | YOY % GROWTH<br>-21.93<br>-26.89<br>-25.18<br>-3.34                                                                                                                                                                                                       |
| IMPORTS BY COMMODITY<br>TOTAL ALL COMMODITIES<br>Machinery and Electrical Equipment<br>Optical and Medical Equipment<br>Chemicals, Fertilizers and Cosmetics<br>Other                                                                                                                                                                                                                                                                                            | <b>2022</b><br>\$204,853,669<br>\$121,774,322<br>\$33,872,553<br>\$24,175,229<br>\$11,441,615                                                                                                                                    | 2021         \$262,405,915         \$166,556,224         \$45,275,003         \$25,010,770         \$14,979,327                                                                                                                                                                                                               | YOY % GROWTH         -21.93         -26.89         -25.18         -3.34         -23.62                                                                                                                                                                    |
| IMPORTS BY COMMODITY<br>TOTAL ALL COMMODITIES<br>Machinery and Electrical Equipment<br>Optical and Medical Equipment<br>Chemicals, Fertilizers and Cosmetics<br>Other<br>Metal Products                                                                                                                                                                                                                                                                          | <b>2022</b><br>\$204,853,669<br>\$121,774,322<br>\$33,872,553<br>\$24,175,229<br>\$11,441,615<br>\$2,927,510                                                                                                                     | 2021         \$262,405,915         \$166,556,224         \$45,275,003         \$25,010,770         \$14,979,327         \$1,085,522                                                                                                                                                                                           | YOY % GROWTH         -21.93         -26.89         -25.18         -3.34         -23.62         169.69                                                                                                                                                     |
| IMPORTS BY COMMODITY<br>TOTAL ALL COMMODITIES<br>Machinery and Electrical Equipment<br>Optical and Medical Equipment<br>Chemicals, Fertilizers and Cosmetics<br>Other<br>Metal Products<br>Stone, Ceramic and Glass                                                                                                                                                                                                                                              | <b>2022</b><br>\$204,853,669<br>\$121,774,322<br>\$33,872,553<br>\$24,175,229<br>\$11,441,615<br>\$2,927,510<br>\$2,772,845                                                                                                      | 2021         \$262,405,915         \$166,556,224         \$45,275,003         \$25,010,770         \$14,979,327         \$1,085,522         \$2,844,491                                                                                                                                                                       | YOY % GROWTH         -21.93         -26.89         -25.18         -3.34         -23.62         169.69         -2.52                                                                                                                                       |
| IMPORTS BY COMMODITY<br>TOTAL ALL COMMODITIES<br>Machinery and Electrical Equipment<br>Optical and Medical Equipment<br>Chemicals, Fertilizers and Cosmetics<br>Other<br>Metal Products<br>Stone, Ceramic and Glass<br>Plastics and Rubber                                                                                                                                                                                                                       | <b>2022</b><br>\$204,853,669<br>\$121,774,322<br>\$33,872,553<br>\$24,175,229<br>\$11,441,615<br>\$2,927,510<br>\$2,772,845<br>\$2,607,485                                                                                       | 2021         \$262,405,915         \$166,556,224         \$45,275,003         \$25,010,770         \$14,979,327         \$1,085,522         \$2,844,491         \$1,283,450                                                                                                                                                   | YOY % GROWTH         -21.93         -26.89         -25.18         -3.34         -23.62         169.69         -2.52         103.16                                                                                                                        |
| IMPORTS BY COMMODITY<br>TOTAL ALL COMMODITIES<br>Machinery and Electrical Equipment<br>Optical and Medical Equipment<br>Chemicals, Fertilizers and Cosmetics<br>Other<br>Metal Products<br>Stone, Ceramic and Glass<br>Plastics and Rubber<br>Transportation Equipment<br>Wood, Paper, Pulp, Printing<br>Misc. Manufactured Articles,                                                                                                                            | 2022\$204,853,669\$121,774,322\$33,872,553\$24,175,229\$11,441,615\$2,927,510\$2,772,845\$2,607,485\$1,956,993                                                                                                                   | 2021         \$262,405,915         \$166,556,224         \$45,275,003         \$25,010,770         \$14,979,327         \$1,085,522         \$2,844,491         \$1,283,450         \$1,099,799                                                                                                                               | YOY % GROWTH         -21.93         -26.89         -25.18         -3.34         -23.62         169.69         -2.52         103.16         77.94                                                                                                          |
| IMPORTS BY COMMODITY<br>TOTAL ALL COMMODITIES<br>Machinery and Electrical Equipment<br>Optical and Medical Equipment<br>Chemicals, Fertilizers and Cosmetics<br>Other<br>Metal Products<br>Stone, Ceramic and Glass<br>Plastics and Rubber<br>Transportation Equipment<br>Wood, Paper, Pulp, Printing<br>Misc. Manufactured Articles,<br>Furniture and Toys                                                                                                      | 2022\$204,853,669\$121,774,322\$33,872,553\$24,175,229\$11,441,615\$2,927,510\$2,772,845\$2,607,485\$1,956,993\$1,719,532                                                                                                        | 2021         \$262,405,915         \$166,556,224         \$45,275,003         \$25,010,770         \$14,979,327         \$1,085,522         \$2,844,491         \$1,283,450         \$1,099,799         \$1,861,793                                                                                                           | YOY % GROWTH         -21.93         -26.89         -25.18         -3.34         -23.62         169.69         -2.52         103.16         77.94         -7.64                                                                                            |
| IMPORTS BY COMMODITY<br>TOTAL ALL COMMODITIES<br>Machinery and Electrical Equipment<br>Optical and Medical Equipment<br>Chemicals, Fertilizers and Cosmetics<br>Other<br>Metal Products<br>Stone, Ceramic and Glass<br>Plastics and Rubber<br>Transportation Equipment<br>Wood, Paper, Pulp, Printing<br>Misc. Manufactured Articles,<br>Furniture and Toys<br>Textiles and Textile Products                                                                     | 2022<br>\$204,853,669<br>\$121,774,322<br>\$33,872,553<br>\$24,175,229<br>\$11,441,615<br>\$2,927,510<br>\$2,772,845<br>\$2,607,485<br>\$1,956,993<br>\$1,719,532<br>\$682,065<br>\$646,637                                      | 2021         \$262,405,915         \$166,556,224         \$45,275,003         \$25,010,770         \$14,979,327         \$1,085,522         \$2,844,491         \$1,283,450         \$1,099,799         \$1,861,793         \$1,380,883         \$557,180                                                                     | YOY % GROWTH         -21.93         -26.89         -25.18         -3.34         -23.62         169.69         -2.52         103.16         77.94         -7.64         -50.61                                                                             |
| IMPORTS BY COMMODITY<br>TOTAL ALL COMMODITIES<br>Machinery and Electrical Equipment<br>Optical and Medical Equipment<br>Chemicals, Fertilizers and Cosmetics<br>Other<br>Metal Products<br>Stone, Ceramic and Glass<br>Plastics and Rubber<br>Transportation Equipment<br>Wood, Paper, Pulp, Printing<br>Misc. Manufactured Articles,<br>Furniture and Toys<br>Textiles and Textile Products<br>Food and Agriculture                                             | 2022<br>\$204,853,669<br>\$121,774,322<br>\$33,872,553<br>\$24,175,229<br>\$11,441,615<br>\$2,927,510<br>\$2,772,845<br>\$2,607,485<br>\$1,956,993<br>\$1,719,532<br>\$682,065<br>\$646,637<br>\$205,266                         | 2021         \$262,405,915         \$166,556,224         \$45,275,003         \$25,010,770         \$14,979,327         \$1,085,522         \$2,844,491         \$1,283,450         \$1,099,799         \$1,861,793         \$1,380,883                                                                                       | YOY % GROWTH         -21.93         -26.89         -25.18         -25.18         -3.34         -23.62         169.69         -2.52         103.16         77.94         -7.64         -50.61         16.06         -43.66                                 |
| IMPORTS BY COMMODITY<br>TOTAL ALL COMMODITIES<br>Machinery and Electrical Equipment<br>Optical and Medical Equipment<br>Chemicals, Fertilizers and Cosmetics<br>Other<br>Metal Products<br>Stone, Ceramic and Glass<br>Plastics and Rubber<br>Transportation Equipment<br>Wood, Paper, Pulp, Printing<br>Misc. Manufactured Articles,<br>Furniture and Toys<br>Textiles and Textile Products<br>Food and Agriculture<br>Mineral Products                         | 2022<br>\$204,853,669<br>\$121,774,322<br>\$33,872,553<br>\$24,175,229<br>\$11,441,615<br>\$2,927,510<br>\$2,772,845<br>\$2,607,485<br>\$1,956,993<br>\$1,719,532<br>\$682,065<br>\$646,637<br>\$205,266<br>\$36,000             | 2021         \$262,405,915         \$166,556,224         \$45,275,003         \$25,010,770         \$14,979,327         \$14,979,327         \$1,085,522         \$2,844,491         \$1,283,450         \$1,099,799         \$1,861,793         \$1,380,883         \$557,180         \$364,354         \$0                  | YOY % GROWTH         -21.93         -26.89         -25.18         -3.34         -23.62         169.69         -2.52         103.16         77.94         -7.64         -50.61         16.06         -43.66         Infinity                               |
| IMPORTS BY COMMODITY<br>TOTAL ALL COMMODITIES<br>Machinery and Electrical Equipment<br>Optical and Medical Equipment<br>Chemicals, Fertilizers and Cosmetics<br>Other<br>Metal Products<br>Stone, Ceramic and Glass<br>Plastics and Rubber<br>Transportation Equipment<br>Wood, Paper, Pulp, Printing<br>Misc. Manufactured Articles,<br>Furniture and Toys<br>Textiles and Textile Products<br>Food and Agriculture<br>Mineral Products<br>Artwork and Antiques | 2022<br>\$204,853,669<br>\$121,774,322<br>\$33,872,553<br>\$24,175,229<br>\$11,441,615<br>\$2,927,510<br>\$2,772,845<br>\$2,607,485<br>\$1,956,993<br>\$1,719,532<br>\$682,065<br>\$646,637<br>\$205,266<br>\$36,000<br>\$31,140 | 2021         \$262,405,915         \$166,556,224         \$45,275,003         \$25,010,770         \$14,979,327         \$14,979,327         \$1,085,522         \$2,844,491         \$1,283,450         \$1,099,799         \$1,861,793         \$1,380,883         \$557,180         \$364,354         \$0         \$95,976 | YOY % GROWTH         -21.93         -26.89         -25.18         -25.18         -3.34         -23.62         169.69         -2.52         103.16         77.94         -7.64         -50.61         16.06         -43.66         Infinity         -67.55 |
| IMPORTS BY COMMODITY<br>TOTAL ALL COMMODITIES<br>Machinery and Electrical Equipment<br>Optical and Medical Equipment<br>Chemicals, Fertilizers and Cosmetics<br>Other<br>Metal Products<br>Stone, Ceramic and Glass<br>Plastics and Rubber<br>Transportation Equipment<br>Wood, Paper, Pulp, Printing<br>Misc. Manufactured Articles,<br>Furniture and Toys<br>Textiles and Textile Products<br>Food and Agriculture<br>Mineral Products                         | 2022<br>\$204,853,669<br>\$121,774,322<br>\$33,872,553<br>\$24,175,229<br>\$11,441,615<br>\$2,927,510<br>\$2,772,845<br>\$2,607,485<br>\$1,956,993<br>\$1,719,532<br>\$682,065<br>\$646,637<br>\$205,266<br>\$36,000             | 2021         \$262,405,915         \$166,556,224         \$45,275,003         \$25,010,770         \$14,979,327         \$14,979,327         \$1,085,522         \$2,844,491         \$1,283,450         \$1,099,799         \$1,861,793         \$1,380,883         \$557,180         \$364,354         \$0                  | YOY % GROWTH         -21.93         -26.89         -25.18         -3.34         -23.62         169.69         -2.52         103.16         77.94         -7.64         -50.61         16.06         -43.66         Infinity                               |