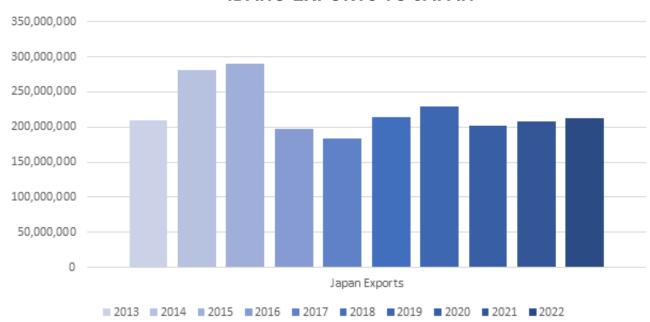

## TOP EXPORT INDUSTRY OVERVIEW

- Japan is Idaho's fifth largest trade partner.
- Exports with Japan increased by around 2% from last year.
- Food and agriculture is one of Idaho's top exports with Japan, increasing by nearly 30% from last year.
- Imports with Japan decreased by over 20% from last year.
- Transportation equipment exports increased by more than 300% from last year.

## IDAHO EXPORTS TO JAPAN

| EXPORTS BY COMMODITY                                                                                                                                                                                                                                                                                                                                                                                                                                             | 2022                                                                                                                                                                                                                             | 2021                                                                                                                                                                                                                                                                                                                          | YOY % GROWTH                                                                                                                                                                                                                                              |
|------------------------------------------------------------------------------------------------------------------------------------------------------------------------------------------------------------------------------------------------------------------------------------------------------------------------------------------------------------------------------------------------------------------------------------------------------------------|----------------------------------------------------------------------------------------------------------------------------------------------------------------------------------------------------------------------------------|-------------------------------------------------------------------------------------------------------------------------------------------------------------------------------------------------------------------------------------------------------------------------------------------------------------------------------|-----------------------------------------------------------------------------------------------------------------------------------------------------------------------------------------------------------------------------------------------------------|
| TOTAL ALL COMMODITIES                                                                                                                                                                                                                                                                                                                                                                                                                                            | \$211,879,809                                                                                                                                                                                                                    | \$208,203,931                                                                                                                                                                                                                                                                                                                 | 1.77                                                                                                                                                                                                                                                      |
| Food and Agriculture                                                                                                                                                                                                                                                                                                                                                                                                                                             | \$61,701,928                                                                                                                                                                                                                     | \$47,962,923                                                                                                                                                                                                                                                                                                                  | 28.65                                                                                                                                                                                                                                                     |
| Chemicals, Fertilizers and Cosmetics                                                                                                                                                                                                                                                                                                                                                                                                                             | \$54,558,308                                                                                                                                                                                                                     | \$46,374,127                                                                                                                                                                                                                                                                                                                  | 17.65                                                                                                                                                                                                                                                     |
| Wood, Paper, Pulp, Printing                                                                                                                                                                                                                                                                                                                                                                                                                                      | \$45,421,772                                                                                                                                                                                                                     | \$51,213,206                                                                                                                                                                                                                                                                                                                  | -11.31                                                                                                                                                                                                                                                    |
| Machinery and Electrical Equipment                                                                                                                                                                                                                                                                                                                                                                                                                               | \$21,571,229                                                                                                                                                                                                                     | \$37,738,770                                                                                                                                                                                                                                                                                                                  | -42.84                                                                                                                                                                                                                                                    |
| Optical and Medical Equipment                                                                                                                                                                                                                                                                                                                                                                                                                                    | \$16,131,490                                                                                                                                                                                                                     | \$19,005,502                                                                                                                                                                                                                                                                                                                  | -15.12                                                                                                                                                                                                                                                    |
| Transportation Equipment                                                                                                                                                                                                                                                                                                                                                                                                                                         | \$5,154,580                                                                                                                                                                                                                      | \$1,097,672                                                                                                                                                                                                                                                                                                                   | 369.59                                                                                                                                                                                                                                                    |
| Metal Products                                                                                                                                                                                                                                                                                                                                                                                                                                                   | \$4,520,677                                                                                                                                                                                                                      | \$2,831,807                                                                                                                                                                                                                                                                                                                   | 59.64                                                                                                                                                                                                                                                     |
| Precious Stones, Metals and Jewelry                                                                                                                                                                                                                                                                                                                                                                                                                              | \$1,095,288                                                                                                                                                                                                                      | \$0                                                                                                                                                                                                                                                                                                                           | Infinity                                                                                                                                                                                                                                                  |
| Plastics and Rubber                                                                                                                                                                                                                                                                                                                                                                                                                                              | \$671,499                                                                                                                                                                                                                        | \$723,321                                                                                                                                                                                                                                                                                                                     | -7.16                                                                                                                                                                                                                                                     |
| Mineral Products                                                                                                                                                                                                                                                                                                                                                                                                                                                 | \$363,821                                                                                                                                                                                                                        | \$283,430                                                                                                                                                                                                                                                                                                                     | 28.36                                                                                                                                                                                                                                                     |
| Misc. Manufactured Articles,                                                                                                                                                                                                                                                                                                                                                                                                                                     | \$290,365                                                                                                                                                                                                                        | \$374,384                                                                                                                                                                                                                                                                                                                     | -22.44                                                                                                                                                                                                                                                    |
| Furniture and Toys                                                                                                                                                                                                                                                                                                                                                                                                                                               |                                                                                                                                                                                                                                  |                                                                                                                                                                                                                                                                                                                               |                                                                                                                                                                                                                                                           |
| Stone, Ceramic and Glass                                                                                                                                                                                                                                                                                                                                                                                                                                         | \$245,035                                                                                                                                                                                                                        | \$158,997                                                                                                                                                                                                                                                                                                                     | 54.11                                                                                                                                                                                                                                                     |
| Textiles and Textile Products                                                                                                                                                                                                                                                                                                                                                                                                                                    | \$\$65,249                                                                                                                                                                                                                       | \$\$397,881                                                                                                                                                                                                                                                                                                                   | -83.60                                                                                                                                                                                                                                                    |
| Arms and Ammunition                                                                                                                                                                                                                                                                                                                                                                                                                                              | \$48,441                                                                                                                                                                                                                         | \$21,280                                                                                                                                                                                                                                                                                                                      | 127.64                                                                                                                                                                                                                                                    |
| Other                                                                                                                                                                                                                                                                                                                                                                                                                                                            | \$30,410                                                                                                                                                                                                                         | \$0                                                                                                                                                                                                                                                                                                                           | Infinity                                                                                                                                                                                                                                                  |
| Leather and Travel Goods                                                                                                                                                                                                                                                                                                                                                                                                                                         | \$6,642                                                                                                                                                                                                                          | \$12,481                                                                                                                                                                                                                                                                                                                      | -46.78                                                                                                                                                                                                                                                    |
| Footwear and Headgear                                                                                                                                                                                                                                                                                                                                                                                                                                            | 3,075                                                                                                                                                                                                                            | 5,594                                                                                                                                                                                                                                                                                                                         | -45.03                                                                                                                                                                                                                                                    |
|                                                                                                                                                                                                                                                                                                                                                                                                                                                                  |                                                                                                                                                                                                                                  |                                                                                                                                                                                                                                                                                                                               |                                                                                                                                                                                                                                                           |
| Artwork and Antiques                                                                                                                                                                                                                                                                                                                                                                                                                                             | 0                                                                                                                                                                                                                                | 2,556                                                                                                                                                                                                                                                                                                                         | -100.00                                                                                                                                                                                                                                                   |
| Artwork and Antiques IMPORTS BY COMMODITY                                                                                                                                                                                                                                                                                                                                                                                                                        | 0<br>2022                                                                                                                                                                                                                        | 2,556<br>2021                                                                                                                                                                                                                                                                                                                 | -100.00<br>YOY % GROWTH                                                                                                                                                                                                                                   |
| · · · ·                                                                                                                                                                                                                                                                                                                                                                                                                                                          |                                                                                                                                                                                                                                  |                                                                                                                                                                                                                                                                                                                               |                                                                                                                                                                                                                                                           |
| IMPORTS BY COMMODITY                                                                                                                                                                                                                                                                                                                                                                                                                                             | 2022                                                                                                                                                                                                                             | 2021                                                                                                                                                                                                                                                                                                                          | YOY % GROWTH                                                                                                                                                                                                                                              |
| IMPORTS BY COMMODITY<br>TOTAL ALL COMMODITIES                                                                                                                                                                                                                                                                                                                                                                                                                    | <b>2022</b><br>\$204,853,669                                                                                                                                                                                                     | <b>2021</b><br>\$262,405,915                                                                                                                                                                                                                                                                                                  | <b>YOY % GROWTH</b><br>-21.93                                                                                                                                                                                                                             |
| IMPORTS BY COMMODITY<br>TOTAL ALL COMMODITIES<br>Machinery and Electrical Equipment                                                                                                                                                                                                                                                                                                                                                                              | <b>2022</b><br>\$204,853,669<br>\$121,774,322<br>\$33,872,553                                                                                                                                                                    | <b>2021</b><br>\$262,405,915<br>\$166,556,224                                                                                                                                                                                                                                                                                 | YOY % GROWTH           -21.93           -26.89                                                                                                                                                                                                            |
| IMPORTS BY COMMODITY<br>TOTAL ALL COMMODITIES<br>Machinery and Electrical Equipment<br>Optical and Medical Equipment                                                                                                                                                                                                                                                                                                                                             | <b>2022</b><br>\$204,853,669<br>\$121,774,322<br>\$33,872,553                                                                                                                                                                    | <b>2021</b><br>\$262,405,915<br>\$166,556,224<br>\$45,275,003                                                                                                                                                                                                                                                                 | YOY % GROWTH<br>-21.93<br>-26.89<br>-25.18                                                                                                                                                                                                                |
| IMPORTS BY COMMODITY<br>TOTAL ALL COMMODITIES<br>Machinery and Electrical Equipment<br>Optical and Medical Equipment<br>Chemicals, Fertilizers and Cosmetics                                                                                                                                                                                                                                                                                                     | <b>2022</b><br>\$204,853,669<br>\$121,774,322<br>\$33,872,553<br>\$24,175,229                                                                                                                                                    | <b>2021</b><br>\$262,405,915<br>\$166,556,224<br>\$45,275,003<br>\$25,010,770                                                                                                                                                                                                                                                 | YOY % GROWTH<br>-21.93<br>-26.89<br>-25.18<br>-3.34                                                                                                                                                                                                       |
| IMPORTS BY COMMODITY<br>TOTAL ALL COMMODITIES<br>Machinery and Electrical Equipment<br>Optical and Medical Equipment<br>Chemicals, Fertilizers and Cosmetics<br>Other                                                                                                                                                                                                                                                                                            | <b>2022</b><br>\$204,853,669<br>\$121,774,322<br>\$33,872,553<br>\$24,175,229<br>\$11,441,615                                                                                                                                    | 2021         \$262,405,915         \$166,556,224         \$45,275,003         \$25,010,770         \$14,979,327                                                                                                                                                                                                               | YOY % GROWTH         -21.93         -26.89         -25.18         -3.34         -23.62                                                                                                                                                                    |
| IMPORTS BY COMMODITY<br>TOTAL ALL COMMODITIES<br>Machinery and Electrical Equipment<br>Optical and Medical Equipment<br>Chemicals, Fertilizers and Cosmetics<br>Other<br>Metal Products                                                                                                                                                                                                                                                                          | <b>2022</b><br>\$204,853,669<br>\$121,774,322<br>\$33,872,553<br>\$24,175,229<br>\$11,441,615<br>\$2,927,510                                                                                                                     | 2021         \$262,405,915         \$166,556,224         \$45,275,003         \$25,010,770         \$14,979,327         \$1,085,522                                                                                                                                                                                           | YOY % GROWTH         -21.93         -26.89         -25.18         -3.34         -23.62         169.69                                                                                                                                                     |
| IMPORTS BY COMMODITY<br>TOTAL ALL COMMODITIES<br>Machinery and Electrical Equipment<br>Optical and Medical Equipment<br>Chemicals, Fertilizers and Cosmetics<br>Other<br>Metal Products<br>Stone, Ceramic and Glass                                                                                                                                                                                                                                              | <b>2022</b><br>\$204,853,669<br>\$121,774,322<br>\$33,872,553<br>\$24,175,229<br>\$11,441,615<br>\$2,927,510<br>\$2,772,845                                                                                                      | 2021         \$262,405,915         \$166,556,224         \$45,275,003         \$25,010,770         \$14,979,327         \$1,085,522         \$2,844,491                                                                                                                                                                       | YOY % GROWTH         -21.93         -26.89         -25.18         -3.34         -23.62         169.69         -2.52                                                                                                                                       |
| IMPORTS BY COMMODITY<br>TOTAL ALL COMMODITIES<br>Machinery and Electrical Equipment<br>Optical and Medical Equipment<br>Chemicals, Fertilizers and Cosmetics<br>Other<br>Metal Products<br>Stone, Ceramic and Glass<br>Plastics and Rubber                                                                                                                                                                                                                       | <b>2022</b><br>\$204,853,669<br>\$121,774,322<br>\$33,872,553<br>\$24,175,229<br>\$11,441,615<br>\$2,927,510<br>\$2,772,845<br>\$2,607,485                                                                                       | 2021         \$262,405,915         \$166,556,224         \$45,275,003         \$25,010,770         \$14,979,327         \$1,085,522         \$2,844,491         \$1,283,450                                                                                                                                                   | YOY % GROWTH         -21.93         -26.89         -25.18         -3.34         -23.62         169.69         -2.52         103.16                                                                                                                        |
| IMPORTS BY COMMODITY<br>TOTAL ALL COMMODITIES<br>Machinery and Electrical Equipment<br>Optical and Medical Equipment<br>Chemicals, Fertilizers and Cosmetics<br>Other<br>Metal Products<br>Stone, Ceramic and Glass<br>Plastics and Rubber<br>Transportation Equipment<br>Wood, Paper, Pulp, Printing<br>Misc. Manufactured Articles,                                                                                                                            | 2022\$204,853,669\$121,774,322\$33,872,553\$24,175,229\$11,441,615\$2,927,510\$2,772,845\$2,607,485\$1,956,993                                                                                                                   | 2021         \$262,405,915         \$166,556,224         \$45,275,003         \$25,010,770         \$14,979,327         \$1,085,522         \$2,844,491         \$1,283,450         \$1,099,799                                                                                                                               | YOY % GROWTH         -21.93         -26.89         -25.18         -3.34         -23.62         169.69         -2.52         103.16         77.94                                                                                                          |
| IMPORTS BY COMMODITY<br>TOTAL ALL COMMODITIES<br>Machinery and Electrical Equipment<br>Optical and Medical Equipment<br>Chemicals, Fertilizers and Cosmetics<br>Other<br>Metal Products<br>Stone, Ceramic and Glass<br>Plastics and Rubber<br>Transportation Equipment<br>Wood, Paper, Pulp, Printing<br>Misc. Manufactured Articles,<br>Furniture and Toys                                                                                                      | 2022\$204,853,669\$121,774,322\$33,872,553\$24,175,229\$11,441,615\$2,927,510\$2,772,845\$2,607,485\$1,956,993\$1,719,532                                                                                                        | 2021         \$262,405,915         \$166,556,224         \$45,275,003         \$25,010,770         \$14,979,327         \$1,085,522         \$2,844,491         \$1,283,450         \$1,099,799         \$1,861,793                                                                                                           | YOY % GROWTH         -21.93         -26.89         -25.18         -3.34         -23.62         169.69         -2.52         103.16         77.94         -7.64                                                                                            |
| IMPORTS BY COMMODITY<br>TOTAL ALL COMMODITIES<br>Machinery and Electrical Equipment<br>Optical and Medical Equipment<br>Chemicals, Fertilizers and Cosmetics<br>Other<br>Metal Products<br>Stone, Ceramic and Glass<br>Plastics and Rubber<br>Transportation Equipment<br>Wood, Paper, Pulp, Printing<br>Misc. Manufactured Articles,<br>Furniture and Toys<br>Textiles and Textile Products                                                                     | 2022<br>\$204,853,669<br>\$121,774,322<br>\$33,872,553<br>\$24,175,229<br>\$11,441,615<br>\$2,927,510<br>\$2,772,845<br>\$2,607,485<br>\$1,956,993<br>\$1,719,532<br>\$682,065<br>\$646,637                                      | 2021         \$262,405,915         \$166,556,224         \$45,275,003         \$25,010,770         \$14,979,327         \$1,085,522         \$2,844,491         \$1,283,450         \$1,099,799         \$1,861,793         \$1,380,883         \$557,180                                                                     | YOY % GROWTH         -21.93         -26.89         -25.18         -3.34         -23.62         169.69         -2.52         103.16         77.94         -7.64         -50.61                                                                             |
| IMPORTS BY COMMODITY<br>TOTAL ALL COMMODITIES<br>Machinery and Electrical Equipment<br>Optical and Medical Equipment<br>Chemicals, Fertilizers and Cosmetics<br>Other<br>Metal Products<br>Stone, Ceramic and Glass<br>Plastics and Rubber<br>Transportation Equipment<br>Wood, Paper, Pulp, Printing<br>Misc. Manufactured Articles,<br>Furniture and Toys<br>Textiles and Textile Products<br>Food and Agriculture                                             | 2022<br>\$204,853,669<br>\$121,774,322<br>\$33,872,553<br>\$24,175,229<br>\$11,441,615<br>\$2,927,510<br>\$2,772,845<br>\$2,607,485<br>\$1,956,993<br>\$1,719,532<br>\$682,065<br>\$646,637<br>\$205,266                         | 2021         \$262,405,915         \$166,556,224         \$45,275,003         \$25,010,770         \$14,979,327         \$1,085,522         \$2,844,491         \$1,283,450         \$1,099,799         \$1,861,793         \$1,380,883                                                                                       | YOY % GROWTH         -21.93         -26.89         -25.18         -25.18         -3.34         -23.62         169.69         -2.52         103.16         77.94         -7.64         -50.61         16.06         -43.66                                 |
| IMPORTS BY COMMODITY<br>TOTAL ALL COMMODITIES<br>Machinery and Electrical Equipment<br>Optical and Medical Equipment<br>Chemicals, Fertilizers and Cosmetics<br>Other<br>Metal Products<br>Stone, Ceramic and Glass<br>Plastics and Rubber<br>Transportation Equipment<br>Wood, Paper, Pulp, Printing<br>Misc. Manufactured Articles,<br>Furniture and Toys<br>Textiles and Textile Products<br>Food and Agriculture<br>Mineral Products                         | 2022<br>\$204,853,669<br>\$121,774,322<br>\$33,872,553<br>\$24,175,229<br>\$11,441,615<br>\$2,927,510<br>\$2,772,845<br>\$2,607,485<br>\$1,956,993<br>\$1,719,532<br>\$682,065<br>\$646,637<br>\$205,266<br>\$36,000             | 2021         \$262,405,915         \$166,556,224         \$45,275,003         \$25,010,770         \$14,979,327         \$14,979,327         \$1,085,522         \$2,844,491         \$1,283,450         \$1,099,799         \$1,861,793         \$1,380,883         \$557,180         \$364,354         \$0                  | YOY % GROWTH         -21.93         -26.89         -25.18         -3.34         -23.62         169.69         -2.52         103.16         77.94         -7.64         -50.61         16.06         -43.66         Infinity                               |
| IMPORTS BY COMMODITY<br>TOTAL ALL COMMODITIES<br>Machinery and Electrical Equipment<br>Optical and Medical Equipment<br>Chemicals, Fertilizers and Cosmetics<br>Other<br>Metal Products<br>Stone, Ceramic and Glass<br>Plastics and Rubber<br>Transportation Equipment<br>Wood, Paper, Pulp, Printing<br>Misc. Manufactured Articles,<br>Furniture and Toys<br>Textiles and Textile Products<br>Food and Agriculture<br>Mineral Products<br>Artwork and Antiques | 2022<br>\$204,853,669<br>\$121,774,322<br>\$33,872,553<br>\$24,175,229<br>\$11,441,615<br>\$2,927,510<br>\$2,772,845<br>\$2,607,485<br>\$1,956,993<br>\$1,719,532<br>\$682,065<br>\$646,637<br>\$205,266<br>\$36,000<br>\$31,140 | 2021         \$262,405,915         \$166,556,224         \$45,275,003         \$25,010,770         \$14,979,327         \$14,979,327         \$1,085,522         \$2,844,491         \$1,283,450         \$1,099,799         \$1,861,793         \$1,380,883         \$557,180         \$364,354         \$0         \$95,976 | YOY % GROWTH         -21.93         -26.89         -25.18         -25.18         -3.34         -23.62         169.69         -2.52         103.16         77.94         -7.64         -50.61         16.06         -43.66         Infinity         -67.55 |
| IMPORTS BY COMMODITY<br>TOTAL ALL COMMODITIES<br>Machinery and Electrical Equipment<br>Optical and Medical Equipment<br>Chemicals, Fertilizers and Cosmetics<br>Other<br>Metal Products<br>Stone, Ceramic and Glass<br>Plastics and Rubber<br>Transportation Equipment<br>Wood, Paper, Pulp, Printing<br>Misc. Manufactured Articles,<br>Furniture and Toys<br>Textiles and Textile Products<br>Food and Agriculture<br>Mineral Products                         | 2022<br>\$204,853,669<br>\$121,774,322<br>\$33,872,553<br>\$24,175,229<br>\$11,441,615<br>\$2,927,510<br>\$2,772,845<br>\$2,607,485<br>\$1,956,993<br>\$1,719,532<br>\$682,065<br>\$646,637<br>\$205,266<br>\$36,000             | 2021         \$262,405,915         \$166,556,224         \$45,275,003         \$25,010,770         \$14,979,327         \$14,979,327         \$1,085,522         \$2,844,491         \$1,283,450         \$1,099,799         \$1,861,793         \$1,380,883         \$557,180         \$364,354         \$0                  | YOY % GROWTH         -21.93         -26.89         -25.18         -3.34         -23.62         169.69         -2.52         103.16         77.94         -7.64         -50.61         16.06         -43.66         Infinity                               |