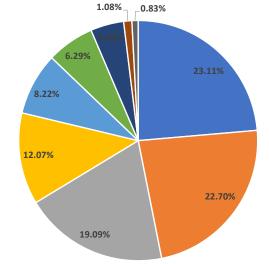

Note: Chart excludes exports of .8% or less.

- Precious Stones, Metals and Jewelry
- Food and Agriculture
- Chemicals, Fertilizers and Cosmetics
  - Mineral Products
  - Machinery and Electrical Equipment
  - Wood, Paper, Pulp, Printing
  - Transportation Equipment
  - Plastics and Rubber
  - Metal Products

## **IDAHO EXPORTS TO CANADA**

| EXPORTS BY COMMODITY                                                                                                                                                                                                                                                                                                                                                                                                                                                        | 2022                                                                                                                                                                                                                                                                           | 2021                                                                                                                                                                                                                                                                                                                                                                           | YOY % GROWTH                                                                                                                                |
|-----------------------------------------------------------------------------------------------------------------------------------------------------------------------------------------------------------------------------------------------------------------------------------------------------------------------------------------------------------------------------------------------------------------------------------------------------------------------------|--------------------------------------------------------------------------------------------------------------------------------------------------------------------------------------------------------------------------------------------------------------------------------|--------------------------------------------------------------------------------------------------------------------------------------------------------------------------------------------------------------------------------------------------------------------------------------------------------------------------------------------------------------------------------|---------------------------------------------------------------------------------------------------------------------------------------------|
| All Commodities                                                                                                                                                                                                                                                                                                                                                                                                                                                             | \$1,598,647,394                                                                                                                                                                                                                                                                | \$1,461,060,148                                                                                                                                                                                                                                                                                                                                                                | 9.41                                                                                                                                        |
| Precious Stones, Metals and Jewelry                                                                                                                                                                                                                                                                                                                                                                                                                                         | \$369,383,286                                                                                                                                                                                                                                                                  | \$402,612,666                                                                                                                                                                                                                                                                                                                                                                  | -8.25                                                                                                                                       |
| Food and Agriculture                                                                                                                                                                                                                                                                                                                                                                                                                                                        | \$362,884,238                                                                                                                                                                                                                                                                  | \$322,811,992                                                                                                                                                                                                                                                                                                                                                                  | 12.41                                                                                                                                       |
| Chemicals, Fertilizers and Cosmetics                                                                                                                                                                                                                                                                                                                                                                                                                                        | \$305,203,352                                                                                                                                                                                                                                                                  | \$221,278,202                                                                                                                                                                                                                                                                                                                                                                  | 37.93                                                                                                                                       |
| Mineral Products                                                                                                                                                                                                                                                                                                                                                                                                                                                            | \$192,902,728                                                                                                                                                                                                                                                                  | \$188,490,869                                                                                                                                                                                                                                                                                                                                                                  | 2.34                                                                                                                                        |
| Machinery and Electrical Equipment                                                                                                                                                                                                                                                                                                                                                                                                                                          | \$131,338,247                                                                                                                                                                                                                                                                  | \$108,355,434                                                                                                                                                                                                                                                                                                                                                                  | 21.21                                                                                                                                       |
| Wood, Paper, Pulp, Printing                                                                                                                                                                                                                                                                                                                                                                                                                                                 | \$100,508,047                                                                                                                                                                                                                                                                  | \$96,664,677                                                                                                                                                                                                                                                                                                                                                                   | 3.98                                                                                                                                        |
| Transportation Equipment                                                                                                                                                                                                                                                                                                                                                                                                                                                    | \$70,397,774                                                                                                                                                                                                                                                                   | \$58,961,259                                                                                                                                                                                                                                                                                                                                                                   | 19.40                                                                                                                                       |
| Plastics and Rubber                                                                                                                                                                                                                                                                                                                                                                                                                                                         | \$17,264,452                                                                                                                                                                                                                                                                   | \$22,203,835                                                                                                                                                                                                                                                                                                                                                                   | -22.25                                                                                                                                      |
| Metal Products                                                                                                                                                                                                                                                                                                                                                                                                                                                              | \$13,191,601                                                                                                                                                                                                                                                                   | 1\$1,039,697                                                                                                                                                                                                                                                                                                                                                                   | 19.49                                                                                                                                       |
| Misc. Manufactured Articles                                                                                                                                                                                                                                                                                                                                                                                                                                                 | \$11,432,824                                                                                                                                                                                                                                                                   | \$6,176,062                                                                                                                                                                                                                                                                                                                                                                    | 85.12                                                                                                                                       |
| Optical and Medical Equipment                                                                                                                                                                                                                                                                                                                                                                                                                                               | \$9,379,780                                                                                                                                                                                                                                                                    | \$10,574,912                                                                                                                                                                                                                                                                                                                                                                   | -11.30                                                                                                                                      |
| Footwear and Headgear                                                                                                                                                                                                                                                                                                                                                                                                                                                       | \$4,126,556                                                                                                                                                                                                                                                                    | \$1,462,447                                                                                                                                                                                                                                                                                                                                                                    | 182.17                                                                                                                                      |
| Stone, Ceramic and Glass                                                                                                                                                                                                                                                                                                                                                                                                                                                    | \$3,260,428                                                                                                                                                                                                                                                                    | \$5,235,089                                                                                                                                                                                                                                                                                                                                                                    | -37.72                                                                                                                                      |
| Textiles and Textile Products                                                                                                                                                                                                                                                                                                                                                                                                                                               | \$3,209,128                                                                                                                                                                                                                                                                    | \$1,720,281                                                                                                                                                                                                                                                                                                                                                                    | 86.55                                                                                                                                       |
| Other                                                                                                                                                                                                                                                                                                                                                                                                                                                                       | \$1,932,786                                                                                                                                                                                                                                                                    | \$1,270,791                                                                                                                                                                                                                                                                                                                                                                    | 52.09                                                                                                                                       |
| Arms and Ammunition                                                                                                                                                                                                                                                                                                                                                                                                                                                         | \$1,259,183                                                                                                                                                                                                                                                                    | \$546,139                                                                                                                                                                                                                                                                                                                                                                      | 130.56                                                                                                                                      |
| Leather and Travel Goods                                                                                                                                                                                                                                                                                                                                                                                                                                                    | \$833,603                                                                                                                                                                                                                                                                      | \$934,630                                                                                                                                                                                                                                                                                                                                                                      | -10.81                                                                                                                                      |
| Artwork and Antiques                                                                                                                                                                                                                                                                                                                                                                                                                                                        | \$139,381                                                                                                                                                                                                                                                                      | \$855,099                                                                                                                                                                                                                                                                                                                                                                      | -83.70                                                                                                                                      |
|                                                                                                                                                                                                                                                                                                                                                                                                                                                                             |                                                                                                                                                                                                                                                                                |                                                                                                                                                                                                                                                                                                                                                                                |                                                                                                                                             |
| IMPORTS BY COMMODITY                                                                                                                                                                                                                                                                                                                                                                                                                                                        | 2022                                                                                                                                                                                                                                                                           | 2021                                                                                                                                                                                                                                                                                                                                                                           | YOY % GROWTH                                                                                                                                |
| IMPORTS BY COMMODITY<br>All Commodities                                                                                                                                                                                                                                                                                                                                                                                                                                     | <b>2022</b><br>\$1,483,820,309                                                                                                                                                                                                                                                 | <b>2021</b><br>\$1,544,432,656                                                                                                                                                                                                                                                                                                                                                 | <b>YOY % GROWTH</b><br>-3.92                                                                                                                |
|                                                                                                                                                                                                                                                                                                                                                                                                                                                                             | -                                                                                                                                                                                                                                                                              |                                                                                                                                                                                                                                                                                                                                                                                |                                                                                                                                             |
| All Commodities                                                                                                                                                                                                                                                                                                                                                                                                                                                             | \$1,483,820,309                                                                                                                                                                                                                                                                | \$1,544,432,656                                                                                                                                                                                                                                                                                                                                                                | -3.92                                                                                                                                       |
| All Commodities<br>Wood, Paper, Pulp, Printing                                                                                                                                                                                                                                                                                                                                                                                                                              | \$1,483,820,309<br>\$445,845,251                                                                                                                                                                                                                                               | \$1,544,432,656<br>\$487,465,196                                                                                                                                                                                                                                                                                                                                               | -3.92<br>-8.54                                                                                                                              |
| All Commodities<br>Wood, Paper, Pulp, Printing<br>Food and Agriculture                                                                                                                                                                                                                                                                                                                                                                                                      | \$1,483,820,309<br>\$445,845,251<br>\$301,732,601<br>\$183,111,330                                                                                                                                                                                                             | \$1,544,432,656<br>\$487,465,196<br>\$252,292,419                                                                                                                                                                                                                                                                                                                              | -3.92<br>-8.54<br>19.60                                                                                                                     |
| All Commodities<br>Wood, Paper, Pulp, Printing<br>Food and Agriculture<br>Mineral Products                                                                                                                                                                                                                                                                                                                                                                                  | \$1,483,820,309<br>\$445,845,251<br>\$301,732,601<br>\$183,111,330                                                                                                                                                                                                             | \$1,544,432,656<br>\$487,465,196<br>\$252,292,419<br>\$212,454,390                                                                                                                                                                                                                                                                                                             | -3.92<br>-8.54<br>19.60<br>-13.81                                                                                                           |
| All Commodities<br>Wood, Paper, Pulp, Printing<br>Food and Agriculture<br>Mineral Products<br>Chemicals, Fertilizers and Cosmetics                                                                                                                                                                                                                                                                                                                                          | \$1,483,820,309<br>\$445,845,251<br>\$301,732,601<br>\$183,111,330<br>\$154,911,411                                                                                                                                                                                            | \$1,544,432,656<br>\$487,465,196<br>\$252,292,419<br>\$212,454,390<br>\$122,350,252                                                                                                                                                                                                                                                                                            | -3.92<br>-8.54<br>19.60<br>-13.81<br>26.61                                                                                                  |
| All Commodities<br>Wood, Paper, Pulp, Printing<br>Food and Agriculture<br>Mineral Products<br>Chemicals, Fertilizers and Cosmetics<br>Machinery and Electrical Equipment<br>Other<br>Plastics and Rubber                                                                                                                                                                                                                                                                    | \$1,483,820,309<br>\$445,845,251<br>\$301,732,601<br>\$183,111,330<br>\$154,911,411<br>\$115,077,437                                                                                                                                                                           | \$1,544,432,656<br>\$487,465,196<br>\$252,292,419<br>\$212,454,390<br>\$122,350,252<br>\$110,109,935                                                                                                                                                                                                                                                                           | -3.92<br>-8.54<br>19.60<br>-13.81<br>26.61<br>4.51                                                                                          |
| All Commodities<br>Wood, Paper, Pulp, Printing<br>Food and Agriculture<br>Mineral Products<br>Chemicals, Fertilizers and Cosmetics<br>Machinery and Electrical Equipment<br>Other<br>Plastics and Rubber<br>Transportation Equipment                                                                                                                                                                                                                                        | \$1,483,820,309<br>\$445,845,251<br>\$301,732,601<br>\$183,111,330<br>\$154,911,411<br>\$115,077,437<br>\$99,054,041                                                                                                                                                           | \$1,544,432,656<br>\$487,465,196<br>\$252,292,419<br>\$212,454,390<br>\$122,350,252<br>\$110,109,935<br>\$104,587,801                                                                                                                                                                                                                                                          | -3.92<br>-8.54<br>19.60<br>-13.81<br>26.61<br>4.51<br>-5.29                                                                                 |
| All Commodities<br>Wood, Paper, Pulp, Printing<br>Food and Agriculture<br>Mineral Products<br>Chemicals, Fertilizers and Cosmetics<br>Machinery and Electrical Equipment<br>Other<br>Plastics and Rubber                                                                                                                                                                                                                                                                    | \$1,483,820,309<br>\$445,845,251<br>\$301,732,601<br>\$183,111,330<br>\$154,911,411<br>\$115,077,437<br>\$99,054,041<br>\$60,929,383                                                                                                                                           | \$1,544,432,656<br>\$487,465,196<br>\$252,292,419<br>\$212,454,390<br>\$122,350,252<br>\$110,109,935<br>\$104,587,801<br>\$56,850,058                                                                                                                                                                                                                                          | -3.92<br>-8.54<br>19.60<br>-13.81<br>26.61<br>4.51<br>-5.29<br>7.18                                                                         |
| All Commodities<br>Wood, Paper, Pulp, Printing<br>Food and Agriculture<br>Mineral Products<br>Chemicals, Fertilizers and Cosmetics<br>Machinery and Electrical Equipment<br>Other<br>Plastics and Rubber<br>Transportation Equipment<br>Metal Products<br>Misc. Manufactured Articles                                                                                                                                                                                       | \$1,483,820,309<br>\$445,845,251<br>\$301,732,601<br>\$183,111,330<br>\$154,911,411<br>\$115,077,437<br>\$99,054,041<br>\$60,929,383<br>\$43,450,238<br>\$34,944,532<br>\$17,602,714                                                                                           | <ul> <li>\$1,544,432,656</li> <li>\$487,465,196</li> <li>\$252,292,419</li> <li>\$212,454,390</li> <li>\$122,350,252</li> <li>\$110,109,935</li> <li>\$104,587,801</li> <li>\$56,850,058</li> <li>\$29,924,944</li> <li>\$27,169,464</li> <li>\$13,336,187</li> </ul>                                                                                                          | -3.92<br>-8.54<br>19.60<br>-13.81<br>26.61<br>4.51<br>-5.29<br>7.18<br>45.20<br>28.62<br>31.99                                              |
| All Commodities<br>Wood, Paper, Pulp, Printing<br>Food and Agriculture<br>Mineral Products<br>Chemicals, Fertilizers and Cosmetics<br>Machinery and Electrical Equipment<br>Other<br>Plastics and Rubber<br>Transportation Equipment<br>Metal Products<br>Misc. Manufactured Articles<br>Optical and Medical Equipment                                                                                                                                                      | \$1,483,820,309<br>\$445,845,251<br>\$301,732,601<br>\$183,111,330<br>\$154,911,411<br>\$115,077,437<br>\$99,054,041<br>\$60,929,383<br>\$43,450,238<br>\$34,944,532<br>\$17,602,714<br>\$10,783,525                                                                           | <ul> <li>\$1,544,432,656</li> <li>\$487,465,196</li> <li>\$252,292,419</li> <li>\$212,454,390</li> <li>\$122,350,252</li> <li>\$110,109,935</li> <li>\$104,587,801</li> <li>\$56,850,058</li> <li>\$29,924,944</li> <li>\$27,169,464</li> <li>\$13,336,187</li> <li>\$9,272,153</li> </ul>                                                                                     | -3.92<br>-8.54<br>19.60<br>-13.81<br>26.61<br>4.51<br>-5.29<br>7.18<br>45.20<br>28.62<br>31.99<br>16.30                                     |
| All Commodities<br>Wood, Paper, Pulp, Printing<br>Food and Agriculture<br>Mineral Products<br>Chemicals, Fertilizers and Cosmetics<br>Machinery and Electrical Equipment<br>Other<br>Plastics and Rubber<br>Transportation Equipment<br>Metal Products<br>Misc. Manufactured Articles<br>Optical and Medical Equipment<br>Stone, Ceramic and Glass                                                                                                                          | \$1,483,820,309<br>\$445,845,251<br>\$301,732,601<br>\$183,111,330<br>\$154,911,411<br>\$115,077,437<br>\$99,054,041<br>\$60,929,383<br>\$43,450,238<br>\$34,944,532<br>\$17,602,714<br>\$10,783,525<br>\$8,066,809                                                            | <ul> <li>\$1,544,432,656</li> <li>\$487,465,196</li> <li>\$252,292,419</li> <li>\$212,454,390</li> <li>\$122,350,252</li> <li>\$110,109,935</li> <li>\$104,587,801</li> <li>\$56,850,058</li> <li>\$29,924,944</li> <li>\$27,169,464</li> <li>\$13,336,187</li> <li>\$9,272,153</li> <li>\$8,251,222</li> </ul>                                                                | -3.92<br>-8.54<br>19.60<br>-13.81<br>26.61<br>4.51<br>-5.29<br>7.18<br>45.20<br>28.62<br>31.99<br>16.30<br>-2.23                            |
| All Commodities<br>Wood, Paper, Pulp, Printing<br>Food and Agriculture<br>Mineral Products<br>Chemicals, Fertilizers and Cosmetics<br>Machinery and Electrical Equipment<br>Other<br>Plastics and Rubber<br>Transportation Equipment<br>Metal Products<br>Misc. Manufactured Articles<br>Optical and Medical Equipment<br>Stone, Ceramic and Glass<br>Precious Stones, Metals and Jewelry                                                                                   | \$1,483,820,309<br>\$445,845,251<br>\$301,732,601<br>\$183,111,330<br>\$154,911,411<br>\$115,077,437<br>\$99,054,041<br>\$60,929,383<br>\$43,450,238<br>\$34,944,532<br>\$17,602,714<br>\$10,783,525<br>\$8,066,809<br>\$4,655,836                                             | <ul> <li>\$1,544,432,656</li> <li>\$487,465,196</li> <li>\$252,292,419</li> <li>\$212,454,390</li> <li>\$122,350,252</li> <li>\$110,109,935</li> <li>\$104,587,801</li> <li>\$56,850,058</li> <li>\$29,924,944</li> <li>\$27,169,464</li> <li>\$13,336,187</li> <li>\$9,272,153</li> <li>\$8,251,222</li> <li>\$106,534,968</li> </ul>                                         | -3.92<br>-8.54<br>19.60<br>-13.81<br>26.61<br>4.51<br>-5.29<br>7.18<br>45.20<br>28.62<br>31.99<br>16.30<br>-2.23<br>-95.63                  |
| All Commodities<br>Wood, Paper, Pulp, Printing<br>Food and Agriculture<br>Mineral Products<br>Chemicals, Fertilizers and Cosmetics<br>Machinery and Electrical Equipment<br>Other<br>Plastics and Rubber<br>Transportation Equipment<br>Metal Products<br>Misc. Manufactured Articles<br>Optical and Medical Equipment<br>Stone, Ceramic and Glass<br>Precious Stones, Metals and Jewelry<br>Textiles and Textile Products                                                  | \$1,483,820,309<br>\$445,845,251<br>\$301,732,601<br>\$183,111,330<br>\$154,911,411<br>\$115,077,437<br>\$99,054,041<br>\$60,929,383<br>\$43,450,238<br>\$34,944,532<br>\$17,602,714<br>\$10,783,525<br>\$8,066,809                                                            | <ul> <li>\$1,544,432,656</li> <li>\$487,465,196</li> <li>\$252,292,419</li> <li>\$212,454,390</li> <li>\$122,350,252</li> <li>\$110,109,935</li> <li>\$104,587,801</li> <li>\$56,850,058</li> <li>\$29,924,944</li> <li>\$27,169,464</li> <li>\$13,336,187</li> <li>\$9,272,153</li> <li>\$8,251,222</li> <li>\$106,534,968</li> <li>\$2,859,506</li> </ul>                    | -3.92<br>-8.54<br>19.60<br>-13.81<br>26.61<br>4.51<br>-5.29<br>7.18<br>45.20<br>28.62<br>31.99<br>16.30<br>-2.23<br>-95.63<br>0.22          |
| All Commodities<br>Wood, Paper, Pulp, Printing<br>Food and Agriculture<br>Mineral Products<br>Chemicals, Fertilizers and Cosmetics<br>Machinery and Electrical Equipment<br>Other<br>Plastics and Rubber<br>Transportation Equipment<br>Metal Products<br>Misc. Manufactured Articles<br>Optical and Medical Equipment<br>Stone, Ceramic and Glass<br>Precious Stones, Metals and Jewelry<br>Textiles and Textile Products<br>Footwear and Headgear                         | \$1,483,820,309<br>\$445,845,251<br>\$301,732,601<br>\$183,111,330<br>\$154,911,411<br>\$115,077,437<br>\$99,054,041<br>\$60,929,383<br>\$43,450,238<br>\$34,944,532<br>\$17,602,714<br>\$10,783,525<br>\$8,066,809<br>\$4,655,836                                             | <ul> <li>\$1,544,432,656</li> <li>\$487,465,196</li> <li>\$252,292,419</li> <li>\$212,454,390</li> <li>\$122,350,252</li> <li>\$110,109,935</li> <li>\$104,587,801</li> <li>\$56,850,058</li> <li>\$29,924,944</li> <li>\$27,169,464</li> <li>\$13,336,187</li> <li>\$9,272,153</li> <li>\$8,251,222</li> <li>\$106,534,968</li> </ul>                                         | -3.92<br>-8.54<br>19.60<br>-13.81<br>26.61<br>4.51<br>-5.29<br>7.18<br>45.20<br>28.62<br>31.99<br>16.30<br>-2.23<br>-95.63<br>0.22<br>60.38 |
| All Commodities<br>Wood, Paper, Pulp, Printing<br>Food and Agriculture<br>Mineral Products<br>Chemicals, Fertilizers and Cosmetics<br>Machinery and Electrical Equipment<br>Other<br>Plastics and Rubber<br>Transportation Equipment<br>Metal Products<br>Misc. Manufactured Articles<br>Optical and Medical Equipment<br>Stone, Ceramic and Glass<br>Precious Stones, Metals and Jewelry<br>Textiles and Textile Products<br>Footwear and Headgear<br>Artwork and Antiques | \$1,483,820,309<br>\$445,845,251<br>\$301,732,601<br>\$183,111,330<br>\$154,911,411<br>\$115,077,437<br>\$99,054,041<br>\$60,929,383<br>\$43,450,238<br>\$43,450,238<br>\$34,944,532<br>\$17,602,714<br>\$10,783,525<br>\$8,066,809<br>\$4,655,836<br>\$2,865,814              | <ul> <li>\$1,544,432,656</li> <li>\$487,465,196</li> <li>\$252,292,419</li> <li>\$212,454,390</li> <li>\$122,350,252</li> <li>\$110,109,935</li> <li>\$104,587,801</li> <li>\$56,850,058</li> <li>\$29,924,944</li> <li>\$27,169,464</li> <li>\$13,336,187</li> <li>\$9,272,153</li> <li>\$8,251,222</li> <li>\$106,534,968</li> <li>\$2,859,506</li> </ul>                    | -3.92<br>-8.54<br>19.60<br>-13.81<br>26.61<br>4.51<br>-5.29<br>7.18<br>45.20<br>28.62<br>31.99<br>16.30<br>-2.23<br>-95.63<br>0.22          |
| All Commodities<br>Wood, Paper, Pulp, Printing<br>Food and Agriculture<br>Mineral Products<br>Chemicals, Fertilizers and Cosmetics<br>Machinery and Electrical Equipment<br>Other<br>Plastics and Rubber<br>Transportation Equipment<br>Metal Products<br>Misc. Manufactured Articles<br>Optical and Medical Equipment<br>Stone, Ceramic and Glass<br>Precious Stones, Metals and Jewelry<br>Textiles and Textile Products<br>Footwear and Headgear                         | \$1,483,820,309<br>\$445,845,251<br>\$301,732,601<br>\$183,111,330<br>\$154,911,411<br>\$115,077,437<br>\$99,054,041<br>\$60,929,383<br>\$43,450,238<br>\$43,450,238<br>\$34,944,532<br>\$17,602,714<br>\$10,783,525<br>\$8,066,809<br>\$4,655,836<br>\$2,865,814<br>\$398,275 | <ul> <li>\$1,544,432,656</li> <li>\$487,465,196</li> <li>\$252,292,419</li> <li>\$212,454,390</li> <li>\$122,350,252</li> <li>\$110,109,935</li> <li>\$104,587,801</li> <li>\$56,850,058</li> <li>\$29,924,944</li> <li>\$27,169,464</li> <li>\$13,336,187</li> <li>\$9,272,153</li> <li>\$8,251,222</li> <li>\$106,534,968</li> <li>\$2,859,506</li> <li>\$248,329</li> </ul> | -3.92<br>-8.54<br>19.60<br>-13.81<br>26.61<br>4.51<br>-5.29<br>7.18<br>45.20<br>28.62<br>31.99<br>16.30<br>-2.23<br>-95.63<br>0.22<br>60.38 |