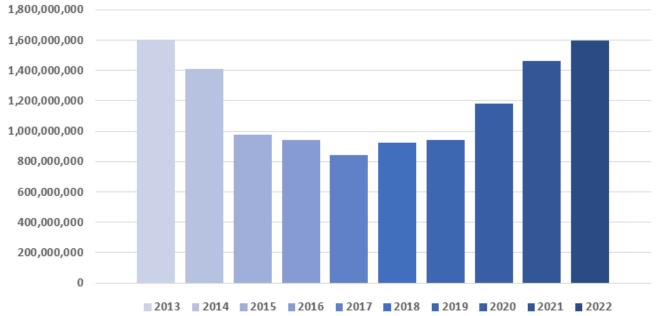

## TOP EXPORT INDUSTRY OVERVIEW

- Canada is Idaho's top export partner.
- Exports with Canada increased by over 9% last year.
- Precious Stones, Metals and Jewelry is Idaho's top export with Canada.
- Footwear and headgear goods exports increased by 182% last year.
- Imports from Canada decreased by 3% from last year.

## **IDAHO EXPORTS TO CANADA**

| EXPORTS BY COMMODITY                                                                                                                                                                                                                                                                                                                                                                                                                                                        | 2022                                                                                                                                                                                                                                                                           | 2021                                                                                                                                                                                                                                                                                                                                                                           | YOY % GROWTH                                                                                                                                |
|-----------------------------------------------------------------------------------------------------------------------------------------------------------------------------------------------------------------------------------------------------------------------------------------------------------------------------------------------------------------------------------------------------------------------------------------------------------------------------|--------------------------------------------------------------------------------------------------------------------------------------------------------------------------------------------------------------------------------------------------------------------------------|--------------------------------------------------------------------------------------------------------------------------------------------------------------------------------------------------------------------------------------------------------------------------------------------------------------------------------------------------------------------------------|---------------------------------------------------------------------------------------------------------------------------------------------|
| All Commodities                                                                                                                                                                                                                                                                                                                                                                                                                                                             | \$1,598,647,394                                                                                                                                                                                                                                                                | \$1,461,060,148                                                                                                                                                                                                                                                                                                                                                                | 9.41                                                                                                                                        |
| Precious Stones, Metals and Jewelry                                                                                                                                                                                                                                                                                                                                                                                                                                         | \$369,383,286                                                                                                                                                                                                                                                                  | \$402,612,666                                                                                                                                                                                                                                                                                                                                                                  | -8.25                                                                                                                                       |
| Food and Agriculture                                                                                                                                                                                                                                                                                                                                                                                                                                                        | \$362,884,238                                                                                                                                                                                                                                                                  | \$322,811,992                                                                                                                                                                                                                                                                                                                                                                  | 12.41                                                                                                                                       |
| Chemicals, Fertilizers and Cosmetics                                                                                                                                                                                                                                                                                                                                                                                                                                        | \$305,203,352                                                                                                                                                                                                                                                                  | \$221,278,202                                                                                                                                                                                                                                                                                                                                                                  | 37.93                                                                                                                                       |
| Mineral Products                                                                                                                                                                                                                                                                                                                                                                                                                                                            | \$192,902,728                                                                                                                                                                                                                                                                  | \$188,490,869                                                                                                                                                                                                                                                                                                                                                                  | 2.34                                                                                                                                        |
| Machinery and Electrical Equipment                                                                                                                                                                                                                                                                                                                                                                                                                                          | \$131,338,247                                                                                                                                                                                                                                                                  | \$108,355,434                                                                                                                                                                                                                                                                                                                                                                  | 21.21                                                                                                                                       |
| Wood, Paper, Pulp, Printing                                                                                                                                                                                                                                                                                                                                                                                                                                                 | \$100,508,047                                                                                                                                                                                                                                                                  | \$96,664,677                                                                                                                                                                                                                                                                                                                                                                   | 3.98                                                                                                                                        |
| Transportation Equipment                                                                                                                                                                                                                                                                                                                                                                                                                                                    | \$70,397,774                                                                                                                                                                                                                                                                   | \$58,961,259                                                                                                                                                                                                                                                                                                                                                                   | 19.40                                                                                                                                       |
| Plastics and Rubber                                                                                                                                                                                                                                                                                                                                                                                                                                                         | \$17,264,452                                                                                                                                                                                                                                                                   | \$22,203,835                                                                                                                                                                                                                                                                                                                                                                   | -22.25                                                                                                                                      |
| Metal Products                                                                                                                                                                                                                                                                                                                                                                                                                                                              | \$13,191,601                                                                                                                                                                                                                                                                   | 1\$1,039,697                                                                                                                                                                                                                                                                                                                                                                   | 19.49                                                                                                                                       |
| Misc. Manufactured Articles                                                                                                                                                                                                                                                                                                                                                                                                                                                 | \$11,432,824                                                                                                                                                                                                                                                                   | \$6,176,062                                                                                                                                                                                                                                                                                                                                                                    | 85.12                                                                                                                                       |
| Optical and Medical Equipment                                                                                                                                                                                                                                                                                                                                                                                                                                               | \$9,379,780                                                                                                                                                                                                                                                                    | \$10,574,912                                                                                                                                                                                                                                                                                                                                                                   | -11.30                                                                                                                                      |
| Footwear and Headgear                                                                                                                                                                                                                                                                                                                                                                                                                                                       | \$4,126,556                                                                                                                                                                                                                                                                    | \$1,462,447                                                                                                                                                                                                                                                                                                                                                                    | 182.17                                                                                                                                      |
| Stone, Ceramic and Glass                                                                                                                                                                                                                                                                                                                                                                                                                                                    | \$3,260,428                                                                                                                                                                                                                                                                    | \$5,235,089                                                                                                                                                                                                                                                                                                                                                                    | -37.72                                                                                                                                      |
| Textiles and Textile Products                                                                                                                                                                                                                                                                                                                                                                                                                                               | \$3,209,128                                                                                                                                                                                                                                                                    | \$1,720,281                                                                                                                                                                                                                                                                                                                                                                    | 86.55                                                                                                                                       |
| Other                                                                                                                                                                                                                                                                                                                                                                                                                                                                       | \$1,932,786                                                                                                                                                                                                                                                                    | \$1,270,791                                                                                                                                                                                                                                                                                                                                                                    | 52.09                                                                                                                                       |
| Arms and Ammunition                                                                                                                                                                                                                                                                                                                                                                                                                                                         | \$1,259,183                                                                                                                                                                                                                                                                    | \$546,139                                                                                                                                                                                                                                                                                                                                                                      | 130.56                                                                                                                                      |
| Leather and Travel Goods                                                                                                                                                                                                                                                                                                                                                                                                                                                    | \$833,603                                                                                                                                                                                                                                                                      | \$934,630                                                                                                                                                                                                                                                                                                                                                                      | -10.81                                                                                                                                      |
| Artwork and Antiques                                                                                                                                                                                                                                                                                                                                                                                                                                                        | \$139,381                                                                                                                                                                                                                                                                      | \$855,099                                                                                                                                                                                                                                                                                                                                                                      | -83.70                                                                                                                                      |
|                                                                                                                                                                                                                                                                                                                                                                                                                                                                             |                                                                                                                                                                                                                                                                                |                                                                                                                                                                                                                                                                                                                                                                                |                                                                                                                                             |
| IMPORTS BY COMMODITY                                                                                                                                                                                                                                                                                                                                                                                                                                                        | 2022                                                                                                                                                                                                                                                                           | 2021                                                                                                                                                                                                                                                                                                                                                                           | YOY % GROWTH                                                                                                                                |
| IMPORTS BY COMMODITY<br>All Commodities                                                                                                                                                                                                                                                                                                                                                                                                                                     | <b>2022</b><br>\$1,483,820,309                                                                                                                                                                                                                                                 | <b>2021</b><br>\$1,544,432,656                                                                                                                                                                                                                                                                                                                                                 | <b>YOY % GROWTH</b><br>-3.92                                                                                                                |
|                                                                                                                                                                                                                                                                                                                                                                                                                                                                             | -                                                                                                                                                                                                                                                                              |                                                                                                                                                                                                                                                                                                                                                                                |                                                                                                                                             |
| All Commodities                                                                                                                                                                                                                                                                                                                                                                                                                                                             | \$1,483,820,309                                                                                                                                                                                                                                                                | \$1,544,432,656                                                                                                                                                                                                                                                                                                                                                                | -3.92                                                                                                                                       |
| All Commodities<br>Wood, Paper, Pulp, Printing                                                                                                                                                                                                                                                                                                                                                                                                                              | \$1,483,820,309<br>\$445,845,251                                                                                                                                                                                                                                               | \$1,544,432,656<br>\$487,465,196                                                                                                                                                                                                                                                                                                                                               | -3.92<br>-8.54                                                                                                                              |
| All Commodities<br>Wood, Paper, Pulp, Printing<br>Food and Agriculture                                                                                                                                                                                                                                                                                                                                                                                                      | \$1,483,820,309<br>\$445,845,251<br>\$301,732,601<br>\$183,111,330                                                                                                                                                                                                             | \$1,544,432,656<br>\$487,465,196<br>\$252,292,419                                                                                                                                                                                                                                                                                                                              | -3.92<br>-8.54<br>19.60                                                                                                                     |
| All Commodities<br>Wood, Paper, Pulp, Printing<br>Food and Agriculture<br>Mineral Products                                                                                                                                                                                                                                                                                                                                                                                  | \$1,483,820,309<br>\$445,845,251<br>\$301,732,601<br>\$183,111,330                                                                                                                                                                                                             | \$1,544,432,656<br>\$487,465,196<br>\$252,292,419<br>\$212,454,390                                                                                                                                                                                                                                                                                                             | -3.92<br>-8.54<br>19.60<br>-13.81                                                                                                           |
| All Commodities<br>Wood, Paper, Pulp, Printing<br>Food and Agriculture<br>Mineral Products<br>Chemicals, Fertilizers and Cosmetics                                                                                                                                                                                                                                                                                                                                          | \$1,483,820,309<br>\$445,845,251<br>\$301,732,601<br>\$183,111,330<br>\$154,911,411                                                                                                                                                                                            | \$1,544,432,656<br>\$487,465,196<br>\$252,292,419<br>\$212,454,390<br>\$122,350,252                                                                                                                                                                                                                                                                                            | -3.92<br>-8.54<br>19.60<br>-13.81<br>26.61                                                                                                  |
| All Commodities<br>Wood, Paper, Pulp, Printing<br>Food and Agriculture<br>Mineral Products<br>Chemicals, Fertilizers and Cosmetics<br>Machinery and Electrical Equipment<br>Other<br>Plastics and Rubber                                                                                                                                                                                                                                                                    | \$1,483,820,309<br>\$445,845,251<br>\$301,732,601<br>\$183,111,330<br>\$154,911,411<br>\$115,077,437                                                                                                                                                                           | \$1,544,432,656<br>\$487,465,196<br>\$252,292,419<br>\$212,454,390<br>\$122,350,252<br>\$110,109,935                                                                                                                                                                                                                                                                           | -3.92<br>-8.54<br>19.60<br>-13.81<br>26.61<br>4.51                                                                                          |
| All Commodities<br>Wood, Paper, Pulp, Printing<br>Food and Agriculture<br>Mineral Products<br>Chemicals, Fertilizers and Cosmetics<br>Machinery and Electrical Equipment<br>Other<br>Plastics and Rubber<br>Transportation Equipment                                                                                                                                                                                                                                        | \$1,483,820,309<br>\$445,845,251<br>\$301,732,601<br>\$183,111,330<br>\$154,911,411<br>\$115,077,437<br>\$99,054,041                                                                                                                                                           | \$1,544,432,656<br>\$487,465,196<br>\$252,292,419<br>\$212,454,390<br>\$122,350,252<br>\$110,109,935<br>\$104,587,801                                                                                                                                                                                                                                                          | -3.92<br>-8.54<br>19.60<br>-13.81<br>26.61<br>4.51<br>-5.29                                                                                 |
| All Commodities<br>Wood, Paper, Pulp, Printing<br>Food and Agriculture<br>Mineral Products<br>Chemicals, Fertilizers and Cosmetics<br>Machinery and Electrical Equipment<br>Other<br>Plastics and Rubber                                                                                                                                                                                                                                                                    | \$1,483,820,309<br>\$445,845,251<br>\$301,732,601<br>\$183,111,330<br>\$154,911,411<br>\$115,077,437<br>\$99,054,041<br>\$60,929,383                                                                                                                                           | \$1,544,432,656<br>\$487,465,196<br>\$252,292,419<br>\$212,454,390<br>\$122,350,252<br>\$110,109,935<br>\$104,587,801<br>\$56,850,058                                                                                                                                                                                                                                          | -3.92<br>-8.54<br>19.60<br>-13.81<br>26.61<br>4.51<br>-5.29<br>7.18                                                                         |
| All Commodities<br>Wood, Paper, Pulp, Printing<br>Food and Agriculture<br>Mineral Products<br>Chemicals, Fertilizers and Cosmetics<br>Machinery and Electrical Equipment<br>Other<br>Plastics and Rubber<br>Transportation Equipment<br>Metal Products<br>Misc. Manufactured Articles                                                                                                                                                                                       | \$1,483,820,309<br>\$445,845,251<br>\$301,732,601<br>\$183,111,330<br>\$154,911,411<br>\$115,077,437<br>\$99,054,041<br>\$60,929,383<br>\$43,450,238<br>\$34,944,532<br>\$17,602,714                                                                                           | <ul> <li>\$1,544,432,656</li> <li>\$487,465,196</li> <li>\$252,292,419</li> <li>\$212,454,390</li> <li>\$122,350,252</li> <li>\$110,109,935</li> <li>\$104,587,801</li> <li>\$56,850,058</li> <li>\$29,924,944</li> <li>\$27,169,464</li> <li>\$13,336,187</li> </ul>                                                                                                          | -3.92<br>-8.54<br>19.60<br>-13.81<br>26.61<br>4.51<br>-5.29<br>7.18<br>45.20<br>28.62<br>31.99                                              |
| All Commodities<br>Wood, Paper, Pulp, Printing<br>Food and Agriculture<br>Mineral Products<br>Chemicals, Fertilizers and Cosmetics<br>Machinery and Electrical Equipment<br>Other<br>Plastics and Rubber<br>Transportation Equipment<br>Metal Products<br>Misc. Manufactured Articles<br>Optical and Medical Equipment                                                                                                                                                      | \$1,483,820,309<br>\$445,845,251<br>\$301,732,601<br>\$183,111,330<br>\$154,911,411<br>\$115,077,437<br>\$99,054,041<br>\$60,929,383<br>\$43,450,238<br>\$34,944,532<br>\$17,602,714<br>\$10,783,525                                                                           | <ul> <li>\$1,544,432,656</li> <li>\$487,465,196</li> <li>\$252,292,419</li> <li>\$212,454,390</li> <li>\$122,350,252</li> <li>\$110,109,935</li> <li>\$104,587,801</li> <li>\$56,850,058</li> <li>\$29,924,944</li> <li>\$27,169,464</li> <li>\$13,336,187</li> <li>\$9,272,153</li> </ul>                                                                                     | -3.92<br>-8.54<br>19.60<br>-13.81<br>26.61<br>4.51<br>-5.29<br>7.18<br>45.20<br>28.62<br>31.99<br>16.30                                     |
| All Commodities<br>Wood, Paper, Pulp, Printing<br>Food and Agriculture<br>Mineral Products<br>Chemicals, Fertilizers and Cosmetics<br>Machinery and Electrical Equipment<br>Other<br>Plastics and Rubber<br>Transportation Equipment<br>Metal Products<br>Misc. Manufactured Articles<br>Optical and Medical Equipment<br>Stone, Ceramic and Glass                                                                                                                          | \$1,483,820,309<br>\$445,845,251<br>\$301,732,601<br>\$183,111,330<br>\$154,911,411<br>\$115,077,437<br>\$99,054,041<br>\$60,929,383<br>\$43,450,238<br>\$34,944,532<br>\$17,602,714<br>\$10,783,525<br>\$8,066,809                                                            | <ul> <li>\$1,544,432,656</li> <li>\$487,465,196</li> <li>\$252,292,419</li> <li>\$212,454,390</li> <li>\$122,350,252</li> <li>\$110,109,935</li> <li>\$104,587,801</li> <li>\$56,850,058</li> <li>\$29,924,944</li> <li>\$27,169,464</li> <li>\$13,336,187</li> <li>\$9,272,153</li> <li>\$8,251,222</li> </ul>                                                                | -3.92<br>-8.54<br>19.60<br>-13.81<br>26.61<br>4.51<br>-5.29<br>7.18<br>45.20<br>28.62<br>31.99<br>16.30<br>-2.23                            |
| All Commodities<br>Wood, Paper, Pulp, Printing<br>Food and Agriculture<br>Mineral Products<br>Chemicals, Fertilizers and Cosmetics<br>Machinery and Electrical Equipment<br>Other<br>Plastics and Rubber<br>Transportation Equipment<br>Metal Products<br>Misc. Manufactured Articles<br>Optical and Medical Equipment<br>Stone, Ceramic and Glass<br>Precious Stones, Metals and Jewelry                                                                                   | \$1,483,820,309<br>\$445,845,251<br>\$301,732,601<br>\$183,111,330<br>\$154,911,411<br>\$115,077,437<br>\$99,054,041<br>\$60,929,383<br>\$43,450,238<br>\$34,944,532<br>\$17,602,714<br>\$10,783,525<br>\$8,066,809<br>\$4,655,836                                             | <ul> <li>\$1,544,432,656</li> <li>\$487,465,196</li> <li>\$252,292,419</li> <li>\$212,454,390</li> <li>\$122,350,252</li> <li>\$110,109,935</li> <li>\$104,587,801</li> <li>\$56,850,058</li> <li>\$29,924,944</li> <li>\$27,169,464</li> <li>\$13,336,187</li> <li>\$9,272,153</li> <li>\$8,251,222</li> <li>\$106,534,968</li> </ul>                                         | -3.92<br>-8.54<br>19.60<br>-13.81<br>26.61<br>4.51<br>-5.29<br>7.18<br>45.20<br>28.62<br>31.99<br>16.30<br>-2.23<br>-95.63                  |
| All Commodities<br>Wood, Paper, Pulp, Printing<br>Food and Agriculture<br>Mineral Products<br>Chemicals, Fertilizers and Cosmetics<br>Machinery and Electrical Equipment<br>Other<br>Plastics and Rubber<br>Transportation Equipment<br>Metal Products<br>Misc. Manufactured Articles<br>Optical and Medical Equipment<br>Stone, Ceramic and Glass<br>Precious Stones, Metals and Jewelry<br>Textiles and Textile Products                                                  | \$1,483,820,309<br>\$445,845,251<br>\$301,732,601<br>\$183,111,330<br>\$154,911,411<br>\$115,077,437<br>\$99,054,041<br>\$60,929,383<br>\$43,450,238<br>\$34,944,532<br>\$17,602,714<br>\$10,783,525<br>\$8,066,809                                                            | <ul> <li>\$1,544,432,656</li> <li>\$487,465,196</li> <li>\$252,292,419</li> <li>\$212,454,390</li> <li>\$122,350,252</li> <li>\$110,109,935</li> <li>\$104,587,801</li> <li>\$56,850,058</li> <li>\$29,924,944</li> <li>\$27,169,464</li> <li>\$13,336,187</li> <li>\$9,272,153</li> <li>\$8,251,222</li> <li>\$106,534,968</li> <li>\$2,859,506</li> </ul>                    | -3.92<br>-8.54<br>19.60<br>-13.81<br>26.61<br>4.51<br>-5.29<br>7.18<br>45.20<br>28.62<br>31.99<br>16.30<br>-2.23<br>-95.63<br>0.22          |
| All Commodities<br>Wood, Paper, Pulp, Printing<br>Food and Agriculture<br>Mineral Products<br>Chemicals, Fertilizers and Cosmetics<br>Machinery and Electrical Equipment<br>Other<br>Plastics and Rubber<br>Transportation Equipment<br>Metal Products<br>Misc. Manufactured Articles<br>Optical and Medical Equipment<br>Stone, Ceramic and Glass<br>Precious Stones, Metals and Jewelry<br>Textiles and Textile Products<br>Footwear and Headgear                         | \$1,483,820,309<br>\$445,845,251<br>\$301,732,601<br>\$183,111,330<br>\$154,911,411<br>\$115,077,437<br>\$99,054,041<br>\$60,929,383<br>\$43,450,238<br>\$34,944,532<br>\$17,602,714<br>\$10,783,525<br>\$8,066,809<br>\$4,655,836                                             | <ul> <li>\$1,544,432,656</li> <li>\$487,465,196</li> <li>\$252,292,419</li> <li>\$212,454,390</li> <li>\$122,350,252</li> <li>\$110,109,935</li> <li>\$104,587,801</li> <li>\$56,850,058</li> <li>\$29,924,944</li> <li>\$27,169,464</li> <li>\$13,336,187</li> <li>\$9,272,153</li> <li>\$8,251,222</li> <li>\$106,534,968</li> </ul>                                         | -3.92<br>-8.54<br>19.60<br>-13.81<br>26.61<br>4.51<br>-5.29<br>7.18<br>45.20<br>28.62<br>31.99<br>16.30<br>-2.23<br>-95.63<br>0.22<br>60.38 |
| All Commodities<br>Wood, Paper, Pulp, Printing<br>Food and Agriculture<br>Mineral Products<br>Chemicals, Fertilizers and Cosmetics<br>Machinery and Electrical Equipment<br>Other<br>Plastics and Rubber<br>Transportation Equipment<br>Metal Products<br>Misc. Manufactured Articles<br>Optical and Medical Equipment<br>Stone, Ceramic and Glass<br>Precious Stones, Metals and Jewelry<br>Textiles and Textile Products<br>Footwear and Headgear<br>Artwork and Antiques | \$1,483,820,309<br>\$445,845,251<br>\$301,732,601<br>\$183,111,330<br>\$154,911,411<br>\$115,077,437<br>\$99,054,041<br>\$60,929,383<br>\$43,450,238<br>\$43,450,238<br>\$34,944,532<br>\$17,602,714<br>\$10,783,525<br>\$8,066,809<br>\$4,655,836<br>\$2,865,814              | <ul> <li>\$1,544,432,656</li> <li>\$487,465,196</li> <li>\$252,292,419</li> <li>\$212,454,390</li> <li>\$122,350,252</li> <li>\$110,109,935</li> <li>\$104,587,801</li> <li>\$56,850,058</li> <li>\$29,924,944</li> <li>\$27,169,464</li> <li>\$13,336,187</li> <li>\$9,272,153</li> <li>\$8,251,222</li> <li>\$106,534,968</li> <li>\$2,859,506</li> </ul>                    | -3.92<br>-8.54<br>19.60<br>-13.81<br>26.61<br>4.51<br>-5.29<br>7.18<br>45.20<br>28.62<br>31.99<br>16.30<br>-2.23<br>-95.63<br>0.22          |
| All Commodities<br>Wood, Paper, Pulp, Printing<br>Food and Agriculture<br>Mineral Products<br>Chemicals, Fertilizers and Cosmetics<br>Machinery and Electrical Equipment<br>Other<br>Plastics and Rubber<br>Transportation Equipment<br>Metal Products<br>Misc. Manufactured Articles<br>Optical and Medical Equipment<br>Stone, Ceramic and Glass<br>Precious Stones, Metals and Jewelry<br>Textiles and Textile Products<br>Footwear and Headgear                         | \$1,483,820,309<br>\$445,845,251<br>\$301,732,601<br>\$183,111,330<br>\$154,911,411<br>\$115,077,437<br>\$99,054,041<br>\$60,929,383<br>\$43,450,238<br>\$43,450,238<br>\$34,944,532<br>\$17,602,714<br>\$10,783,525<br>\$8,066,809<br>\$4,655,836<br>\$2,865,814<br>\$398,275 | <ul> <li>\$1,544,432,656</li> <li>\$487,465,196</li> <li>\$252,292,419</li> <li>\$212,454,390</li> <li>\$122,350,252</li> <li>\$110,109,935</li> <li>\$104,587,801</li> <li>\$56,850,058</li> <li>\$29,924,944</li> <li>\$27,169,464</li> <li>\$13,336,187</li> <li>\$9,272,153</li> <li>\$8,251,222</li> <li>\$106,534,968</li> <li>\$2,859,506</li> <li>\$248,329</li> </ul> | -3.92<br>-8.54<br>19.60<br>-13.81<br>26.61<br>4.51<br>-5.29<br>7.18<br>45.20<br>28.62<br>31.99<br>16.30<br>-2.23<br>-95.63<br>0.22<br>60.38 |