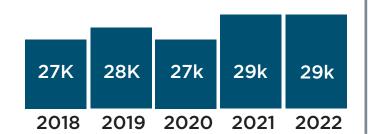

## THE CENTRAL **IDAHO ECONOMIC DEVELOPMENT EFFECT**

\$3.7

**BILLION** 

Regional GRP

28,970

**Total Estimated** 2022 Employment

5-Year Historic Job Growth

**6**%

10-Year Forecasted Job Growth

\$79,653

**Average** 

5-Year Program Impacts (2017 - 2021)

Infrastructure

**CDBG** 