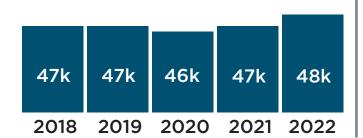

## THE NORTHERN CENTRAL IDAHO ECONOMIC DEVELOPMENT EFFECT

\$4.7

**BILLION**Regional GDP

47,801

Total Estimated 2022 Employment

## **Top Regional Industries**

**Production** 

Storage, Logistics and Distribution

Accommodation and Food Services

Electrical Equipment Manufacturing

Metal Manufacturing

Paper Manufacturing

5-Year Historic Job Growth