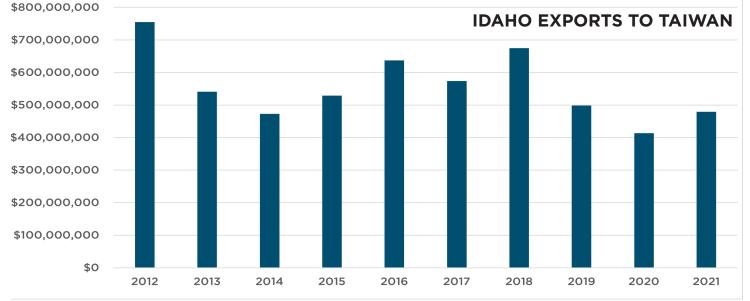

## TOP EXPORT INDUSTRY OVERVIEW

- Taiwan remains the second largest export destination for Idaho products.
- Exports with Taiwan have increased 16% from last year.
- Idaho's top export with Taiwan is electrical equipment and machinery, making up almost 70% of all exports.
- Electrical equipment and machinery exports also increased substantially from last year, with a growth of almost 35%
- Food and agriculture is one of Idaho's top five exports with Taiwan.