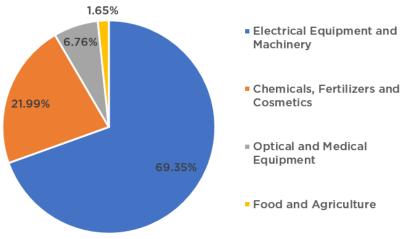

## TOP EXPORT INDUSTRY OVERVIEW

- Taiwan remains the second largest export destination for Idaho products.
- Exports with Taiwan have increased 16% from last year.
- Idaho's top export with Taiwan is electrical equipment and machinery, making up almost 70% of all exports.
- Electrical equipment and machinery exports also increased substantially from last year, with a growth of almost 35%
- Food and agriculture is one of Idaho's top five exports with Taiwan.

Note: Chart excludes exports of 1% or less.

| EXPORTS BY COMMODITY                 | 2020          | 2021          | YOY % GROWTH |
|--------------------------------------|---------------|---------------|--------------|
| All Commodities                      | \$413,441,986 | \$479,108,605 | 15.88        |
| Electrical Equipment and Machinery   | \$246,698,655 | \$332,272,523 | 34.69        |
| Chemicals, Fertilizers and Cosmetics | \$86,372,952  | \$105,334,920 | 21.95        |
| Optical and Medical Equipment        | \$69,305,608  | \$32,406,953  | -53.24       |
| Food and Agriculture                 | \$8,691,817   | \$7,922,718   | -8.85        |
| Plastics and Rubber                  | \$190,388     | \$373,941     | 96.41        |
| Metal Products                       | \$398,724     | \$320,143     | -19.71       |
| Wood, Paper, Pulp, Printing          | \$1,507,125   | \$251,303     | -83.33       |
| Transportation Equipment             | \$137,638     | \$103,295     | -24.95       |
| Mineral Products                     | \$O           | \$63,527      | Infinity     |
| Stone, Ceramic, Glass                | \$30,720      | \$34,337      | 11.77        |
| Furniture and Sporting Equipment     | \$47,954      | \$9,605       | -79.97       |
| Textiles and Textile Products        | \$O           | \$9,430       | Infinity     |
| Precious Stones, Metals, Jewelry     | \$4,449       | \$5,910       | 32.84        |
| Footwear and Headgear                | \$23,430      | \$O           | -100         |
| Leather and Travel Goods             | \$20,305      | \$O           | -100         |
| Artwork and Antiques                 | \$12,221      | \$0           | -100         |