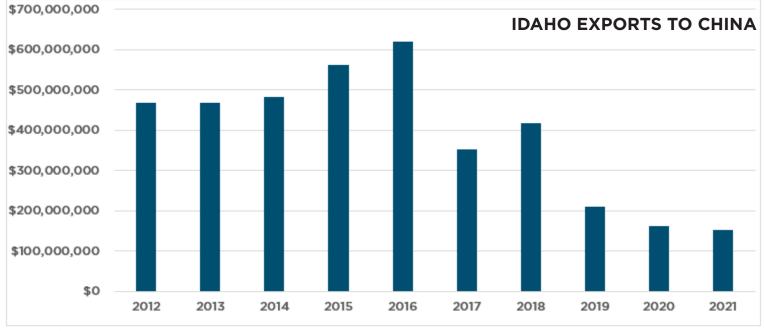

## TOP EXPORT INDUSTRY OVERVIEW

- China is Idaho's seventh largest • export partner.
- Exports with China decreased by 6% • from last year.
- Food and agriculture remains one of • Idaho's top exports with China and increased by more than 4% from last year.
- Imports with China decreased by 6% • from last year.
- Plastics and rubber exports increased by almost 38% from last year.