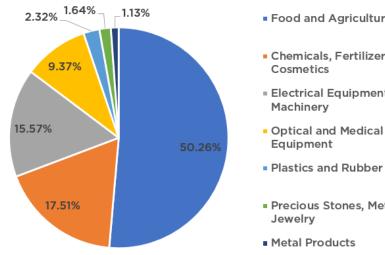

## TOP EXPORT INDUSTRY OVERVIEW

- China is Idaho's seventh largest • export partner.
- Exports with China decreased by 6% • from last year.
- Food and agriculture remains one of • Idaho's top exports with China and increased by more than 4% from last year.
- Imports with China decreased by 6% • from last year.
- Plastics and rubber exports increased by almost 38% from last year.

Note: Chart excludes exports of 1% or less.

- Food and Agriculture
- Chemicals, Fertilizers and
- Electrical Equipment and
- Precious Stones, Metals,

| EXPORTS BY COMMODITY                                                                                                                                                                                                                                                                                                                                          | 2020                                                                                                                                                                                              | 2021                                                                                                                                                                                                                  | YOY % GROWTH                                                                                                       |
|---------------------------------------------------------------------------------------------------------------------------------------------------------------------------------------------------------------------------------------------------------------------------------------------------------------------------------------------------------------|---------------------------------------------------------------------------------------------------------------------------------------------------------------------------------------------------|-----------------------------------------------------------------------------------------------------------------------------------------------------------------------------------------------------------------------|--------------------------------------------------------------------------------------------------------------------|
| All Commodities                                                                                                                                                                                                                                                                                                                                               | \$161,652,844                                                                                                                                                                                     | \$152,476,361                                                                                                                                                                                                         | -5.68                                                                                                              |
| Food and Agriculture                                                                                                                                                                                                                                                                                                                                          | \$73,429,173                                                                                                                                                                                      | \$76,627,073                                                                                                                                                                                                          | 4.36                                                                                                               |
| Chemicals, Fertilizers and Cosmetics                                                                                                                                                                                                                                                                                                                          | \$26,447,116                                                                                                                                                                                      | \$26,695,442                                                                                                                                                                                                          | 0.94                                                                                                               |
| Electrical Equipment and Machinery                                                                                                                                                                                                                                                                                                                            | \$23,860,579                                                                                                                                                                                      | \$23,734,474                                                                                                                                                                                                          | -0.53                                                                                                              |
| Optical and Medical Equipment                                                                                                                                                                                                                                                                                                                                 | \$19,755,325                                                                                                                                                                                      | \$14,293,226                                                                                                                                                                                                          | -27.65                                                                                                             |
| Plastics and Rubber                                                                                                                                                                                                                                                                                                                                           | \$2,566,750                                                                                                                                                                                       | \$3,539,757                                                                                                                                                                                                           | 37.91                                                                                                              |
| Precious Stones, Metals, Jewelry                                                                                                                                                                                                                                                                                                                              | \$3,096,935                                                                                                                                                                                       | \$2,499,900                                                                                                                                                                                                           | -19.28                                                                                                             |
| Metal Products                                                                                                                                                                                                                                                                                                                                                | \$6,129,330                                                                                                                                                                                       | \$1,716,512                                                                                                                                                                                                           | -72                                                                                                                |
| Textiles and Textile Products                                                                                                                                                                                                                                                                                                                                 | \$1,432,983                                                                                                                                                                                       | \$1,041,599                                                                                                                                                                                                           | -27.31                                                                                                             |
| Furniture and Sporting Equipment                                                                                                                                                                                                                                                                                                                              | \$318,342                                                                                                                                                                                         | \$970,538                                                                                                                                                                                                             | 204.87                                                                                                             |
| Wood, Paper, Pulp, Printing                                                                                                                                                                                                                                                                                                                                   | \$278,414                                                                                                                                                                                         | \$543,091                                                                                                                                                                                                             | 95.07                                                                                                              |
| Mineral Products                                                                                                                                                                                                                                                                                                                                              | \$2,114,238                                                                                                                                                                                       | \$238,432                                                                                                                                                                                                             | -88.72                                                                                                             |
| Transportation Equipment                                                                                                                                                                                                                                                                                                                                      | \$1,756,818                                                                                                                                                                                       | \$237,473                                                                                                                                                                                                             | -86.48                                                                                                             |
| Footwear and Headgear                                                                                                                                                                                                                                                                                                                                         | \$323,890                                                                                                                                                                                         | \$174,706                                                                                                                                                                                                             | -46.06                                                                                                             |
| Arms and Ammunition                                                                                                                                                                                                                                                                                                                                           | \$0                                                                                                                                                                                               | \$63,889                                                                                                                                                                                                              | Infinity                                                                                                           |
| Leather and Travel Goods                                                                                                                                                                                                                                                                                                                                      | \$97,281                                                                                                                                                                                          | \$63,515                                                                                                                                                                                                              | -34.71                                                                                                             |
| Stone, Ceramic, Glass                                                                                                                                                                                                                                                                                                                                         | \$15,910                                                                                                                                                                                          | \$36,734                                                                                                                                                                                                              | 130.89                                                                                                             |
| Artworks and Antiques                                                                                                                                                                                                                                                                                                                                         | \$29,760                                                                                                                                                                                          | \$0                                                                                                                                                                                                                   | -100                                                                                                               |
| IMPORTS BY COMMODITY                                                                                                                                                                                                                                                                                                                                          | 2020                                                                                                                                                                                              | 2021                                                                                                                                                                                                                  | YOY % GROWTH                                                                                                       |
| All Commodities                                                                                                                                                                                                                                                                                                                                               | \$530,959,681                                                                                                                                                                                     | \$498,726,149                                                                                                                                                                                                         | -6.07                                                                                                              |
| Electrical Equipment and Machinery                                                                                                                                                                                                                                                                                                                            | \$322,943,142                                                                                                                                                                                     | \$205,689,599                                                                                                                                                                                                         | -36.31                                                                                                             |
| Furniture and Sporting Equipment                                                                                                                                                                                                                                                                                                                              |                                                                                                                                                                                                   |                                                                                                                                                                                                                       |                                                                                                                    |
|                                                                                                                                                                                                                                                                                                                                                               | \$75,208,820                                                                                                                                                                                      | \$123,823,506                                                                                                                                                                                                         | 64.64                                                                                                              |
| Plastics and Rubber                                                                                                                                                                                                                                                                                                                                           | \$75,208,820<br>\$34,522,417                                                                                                                                                                      | \$123,823,506<br>\$42,052,404                                                                                                                                                                                         | 64.64<br>21.81                                                                                                     |
|                                                                                                                                                                                                                                                                                                                                                               |                                                                                                                                                                                                   |                                                                                                                                                                                                                       |                                                                                                                    |
| Plastics and Rubber                                                                                                                                                                                                                                                                                                                                           | \$34,522,417                                                                                                                                                                                      | \$42,052,404                                                                                                                                                                                                          | 21.81                                                                                                              |
| Plastics and Rubber<br>Metal Products                                                                                                                                                                                                                                                                                                                         | \$34,522,417<br>\$23,793,131                                                                                                                                                                      | \$42,052,404<br>\$27,614,133                                                                                                                                                                                          | 21.81<br>16.06                                                                                                     |
| Plastics and Rubber<br>Metal Products<br>Textiles and Textile Products                                                                                                                                                                                                                                                                                        | \$34,522,417<br>\$23,793,131<br>\$16,832,282                                                                                                                                                      | \$42,052,404<br>\$27,614,133<br>\$19,200,933                                                                                                                                                                          | 21.81<br>16.06<br>14.07                                                                                            |
| Plastics and Rubber<br>Metal Products<br>Textiles and Textile Products<br>Footwear and Headgear                                                                                                                                                                                                                                                               | \$34,522,417<br>\$23,793,131<br>\$16,832,282<br>\$7,504,517                                                                                                                                       | \$42,052,404<br>\$27,614,133<br>\$19,200,933<br>\$13,993,006                                                                                                                                                          | 21.81<br>16.06<br>14.07<br>86.46                                                                                   |
| Plastics and Rubber<br>Metal Products<br>Textiles and Textile Products<br>Footwear and Headgear<br>Wood, Paper, Pulp, Printing                                                                                                                                                                                                                                | \$34,522,417<br>\$23,793,131<br>\$16,832,282<br>\$7,504,517<br>\$11,597,520                                                                                                                       | \$42,052,404<br>\$27,614,133<br>\$19,200,933<br>\$13,993,006<br>\$12,854,352                                                                                                                                          | 21.81<br>16.06<br>14.07<br>86.46<br>10.84                                                                          |
| Plastics and Rubber<br>Metal Products<br>Textiles and Textile Products<br>Footwear and Headgear<br>Wood, Paper, Pulp, Printing<br>Transportation Equipment                                                                                                                                                                                                    | \$34,522,417<br>\$23,793,131<br>\$16,832,282<br>\$7,504,517<br>\$11,597,520<br>\$7,382,146<br>\$9,524,404                                                                                         | \$42,052,404<br>\$27,614,133<br>\$19,200,933<br>\$13,993,006<br>\$12,854,352<br>\$11,550,975                                                                                                                          | 21.81<br>16.06<br>14.07<br>86.46<br>10.84<br>56.47                                                                 |
| Plastics and Rubber<br>Metal Products<br>Textiles and Textile Products<br>Footwear and Headgear<br>Wood, Paper, Pulp, Printing<br>Transportation Equipment<br>Other                                                                                                                                                                                           | \$34,522,417<br>\$23,793,131<br>\$16,832,282<br>\$7,504,517<br>\$11,597,520<br>\$7,382,146<br>\$9,524,404                                                                                         | \$42,052,404<br>\$27,614,133<br>\$19,200,933<br>\$13,993,006<br>\$12,854,352<br>\$11,550,975<br>\$10,647,089                                                                                                          | 21.81<br>16.06<br>14.07<br>86.46<br>10.84<br>56.47<br>11.79                                                        |
| Plastics and Rubber<br>Metal Products<br>Textiles and Textile Products<br>Footwear and Headgear<br>Wood, Paper, Pulp, Printing<br>Transportation Equipment<br>Other<br>Chemicals, Fertilizers and Cosmetics                                                                                                                                                   | \$34,522,417<br>\$23,793,131<br>\$16,832,282<br>\$7,504,517<br>\$11,597,520<br>\$7,382,146<br>\$9,524,404<br>\$5,576,720                                                                          | \$42,052,404<br>\$27,614,133<br>\$19,200,933<br>\$13,993,006<br>\$12,854,352<br>\$11,550,975<br>\$10,647,089<br>\$8,221,939                                                                                           | 21.81<br>16.06<br>14.07<br>86.46<br>10.84<br>56.47<br>11.79<br>47.43                                               |
| Plastics and Rubber<br>Metal Products<br>Textiles and Textile Products<br>Footwear and Headgear<br>Wood, Paper, Pulp, Printing<br>Transportation Equipment<br>Other<br>Chemicals, Fertilizers and Cosmetics<br>Optical and Medical Equipment                                                                                                                  | \$34,522,417<br>\$23,793,131<br>\$16,832,282<br>\$7,504,517<br>\$11,597,520<br>\$7,382,146<br>\$9,524,404<br>\$5,576,720<br>\$5,205,043                                                           | \$42,052,404<br>\$27,614,133<br>\$19,200,933<br>\$13,993,006<br>\$12,854,352<br>\$11,550,975<br>\$10,647,089<br>\$8,221,939<br>\$7,268,302                                                                            | 21.81<br>16.06<br>14.07<br>86.46<br>10.84<br>56.47<br>11.79<br>47.43<br>39.64                                      |
| Plastics and Rubber<br>Metal Products<br>Textiles and Textile Products<br>Footwear and Headgear<br>Wood, Paper, Pulp, Printing<br>Transportation Equipment<br>Other<br>Chemicals, Fertilizers and Cosmetics<br>Optical and Medical Equipment<br>Stone, Ceramic, Glass                                                                                         | \$34,522,417<br>\$23,793,131<br>\$16,832,282<br>\$7,504,517<br>\$11,597,520<br>\$7,382,146<br>\$9,524,404<br>\$5,576,720<br>\$5,205,043<br>\$4,349,593                                            | \$42,052,404<br>\$27,614,133<br>\$19,200,933<br>\$13,993,006<br>\$12,854,352<br>\$11,550,975<br>\$10,647,089<br>\$8,221,939<br>\$7,268,302<br>\$7,222,021                                                             | 21.81<br>16.06<br>14.07<br>86.46<br>10.84<br>56.47<br>11.79<br>47.43<br>39.64<br>66.04                             |
| Plastics and Rubber<br>Metal Products<br>Textiles and Textile Products<br>Footwear and Headgear<br>Wood, Paper, Pulp, Printing<br>Transportation Equipment<br>Other<br>Chemicals, Fertilizers and Cosmetics<br>Optical and Medical Equipment<br>Stone, Ceramic, Glass<br>Leather and Travel Goods                                                             | \$34,522,417<br>\$23,793,131<br>\$16,832,282<br>\$7,504,517<br>\$11,597,520<br>\$7,382,146<br>\$9,524,404<br>\$5,576,720<br>\$5,205,043<br>\$4,349,593<br>\$2,942,573                             | \$42,052,404<br>\$27,614,133<br>\$19,200,933<br>\$13,993,006<br>\$12,854,352<br>\$11,550,975<br>\$10,647,089<br>\$8,221,939<br>\$7,268,302<br>\$7,222,021<br>\$4,701,507                                              | 21.81<br>16.06<br>14.07<br>86.46<br>10.84<br>56.47<br>11.79<br>47.43<br>39.64<br>66.04<br>59.78                    |
| Plastics and Rubber<br>Metal Products<br>Textiles and Textile Products<br>Footwear and Headgear<br>Wood, Paper, Pulp, Printing<br>Transportation Equipment<br>Other<br>Chemicals, Fertilizers and Cosmetics<br>Optical and Medical Equipment<br>Stone, Ceramic, Glass<br>Leather and Travel Goods<br>Precious Stones, Metals, Jewelry                         | \$34,522,417<br>\$23,793,131<br>\$16,832,282<br>\$7,504,517<br>\$11,597,520<br>\$7,382,146<br>\$9,524,404<br>\$5,576,720<br>\$5,205,043<br>\$4,349,593<br>\$2,942,573<br>\$960,462                | \$42,052,404<br>\$27,614,133<br>\$19,200,933<br>\$13,993,006<br>\$12,854,352<br>\$11,550,975<br>\$10,647,089<br>\$8,221,939<br>\$7,268,302<br>\$7,268,302<br>\$7,222,021<br>\$4,701,507<br>\$1,899,162                | 21.81<br>16.06<br>14.07<br>86.46<br>10.84<br>56.47<br>11.79<br>47.43<br>39.64<br>66.04<br>59.78<br>97.73           |
| Plastics and Rubber<br>Metal Products<br>Textiles and Textile Products<br>Footwear and Headgear<br>Wood, Paper, Pulp, Printing<br>Transportation Equipment<br>Other<br>Chemicals, Fertilizers and Cosmetics<br>Optical and Medical Equipment<br>Stone, Ceramic, Glass<br>Leather and Travel Goods<br>Precious Stones, Metals, Jewelry<br>Food and Agriculture | \$34,522,417<br>\$23,793,131<br>\$16,832,282<br>\$7,504,517<br>\$11,597,520<br>\$7,382,146<br>\$9,524,404<br>\$5,576,720<br>\$5,205,043<br>\$4,349,593<br>\$2,942,573<br>\$960,462<br>\$2,389,012 | \$42,052,404<br>\$27,614,133<br>\$19,200,933<br>\$13,993,006<br>\$12,854,352<br>\$11,550,975<br>\$10,647,089<br>\$8,221,939<br>\$7,268,302<br>\$7,268,302<br>\$7,222,021<br>\$4,701,507<br>\$1,899,162<br>\$1,646,803 | 21.81<br>16.06<br>14.07<br>86.46<br>10.84<br>56.47<br>11.79<br>47.43<br>39.64<br>66.04<br>59.78<br>97.73<br>-31.07 |