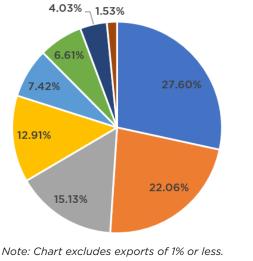

- Precious Stones, Metals, Jewelry
- Food and Agriculture
- Chemicals, Fertilizers and Cosmetics
- Mineral Products
- Electrical Equipment and Machinery
- Wood, Paper, Pulp, Printing
- Transportation Equipment
- Plastics and Rubber

| EXPORTS BY COMMODITY                                                                                                                                                                                                                                                                                                                                                                                                                             | 2020                                                                                                                                                                                                                                                          | 2021                                                                                                                                                                                                                                                                                                                                                                               | YOY % GROWTH                                                                                                                                                                                                            |
|--------------------------------------------------------------------------------------------------------------------------------------------------------------------------------------------------------------------------------------------------------------------------------------------------------------------------------------------------------------------------------------------------------------------------------------------------|---------------------------------------------------------------------------------------------------------------------------------------------------------------------------------------------------------------------------------------------------------------|------------------------------------------------------------------------------------------------------------------------------------------------------------------------------------------------------------------------------------------------------------------------------------------------------------------------------------------------------------------------------------|-------------------------------------------------------------------------------------------------------------------------------------------------------------------------------------------------------------------------|
| All Commodities                                                                                                                                                                                                                                                                                                                                                                                                                                  | \$1,184,163,957                                                                                                                                                                                                                                               | \$1,461,060,148                                                                                                                                                                                                                                                                                                                                                                    | 23.38                                                                                                                                                                                                                   |
| Precious Stones, Metals, Jewelry                                                                                                                                                                                                                                                                                                                                                                                                                 | \$356,507,232                                                                                                                                                                                                                                                 | \$403,305,239                                                                                                                                                                                                                                                                                                                                                                      | 13.13                                                                                                                                                                                                                   |
| Food and Agriculture                                                                                                                                                                                                                                                                                                                                                                                                                             | \$258,676,657                                                                                                                                                                                                                                                 | \$322,311,864                                                                                                                                                                                                                                                                                                                                                                      | 24.6                                                                                                                                                                                                                    |
| Chemicals, Fertilizers and Cosmetics                                                                                                                                                                                                                                                                                                                                                                                                             | \$169,891,725                                                                                                                                                                                                                                                 | \$221,020,042                                                                                                                                                                                                                                                                                                                                                                      | 30.09                                                                                                                                                                                                                   |
| Mineral Products                                                                                                                                                                                                                                                                                                                                                                                                                                 | \$99,418,573                                                                                                                                                                                                                                                  | \$188,693,261                                                                                                                                                                                                                                                                                                                                                                      | 89.8                                                                                                                                                                                                                    |
| Electrical Equipment and Machinery                                                                                                                                                                                                                                                                                                                                                                                                               | \$104,068,983                                                                                                                                                                                                                                                 | \$108,355,448                                                                                                                                                                                                                                                                                                                                                                      | 4.12                                                                                                                                                                                                                    |
| Wood, Paper, Pulp, Printing                                                                                                                                                                                                                                                                                                                                                                                                                      | \$86,096,680                                                                                                                                                                                                                                                  | \$96,551,698                                                                                                                                                                                                                                                                                                                                                                       | 12.14                                                                                                                                                                                                                   |
| Transportation Equipment                                                                                                                                                                                                                                                                                                                                                                                                                         | \$47,252,008                                                                                                                                                                                                                                                  | \$58,822,323                                                                                                                                                                                                                                                                                                                                                                       | 24.49                                                                                                                                                                                                                   |
| Plastics and Rubber                                                                                                                                                                                                                                                                                                                                                                                                                              | \$29,963,529                                                                                                                                                                                                                                                  | \$22,288,546                                                                                                                                                                                                                                                                                                                                                                       | -25.61                                                                                                                                                                                                                  |
| Metal Products                                                                                                                                                                                                                                                                                                                                                                                                                                   | \$8,154,626                                                                                                                                                                                                                                                   | \$11,034,168                                                                                                                                                                                                                                                                                                                                                                       | 35.31                                                                                                                                                                                                                   |
| Optical and Medical Equipment                                                                                                                                                                                                                                                                                                                                                                                                                    | \$6,891,435                                                                                                                                                                                                                                                   | \$10,554,547                                                                                                                                                                                                                                                                                                                                                                       | 53.15                                                                                                                                                                                                                   |
| Furniture and Sporting Equipment                                                                                                                                                                                                                                                                                                                                                                                                                 | \$10,974,483                                                                                                                                                                                                                                                  | \$6,162,427                                                                                                                                                                                                                                                                                                                                                                        | -43.85                                                                                                                                                                                                                  |
| Stone, Ceramic, Glass                                                                                                                                                                                                                                                                                                                                                                                                                            | \$1,619,427                                                                                                                                                                                                                                                   | \$5,185,221                                                                                                                                                                                                                                                                                                                                                                        | 220.19                                                                                                                                                                                                                  |
| Textiles and Textile Products                                                                                                                                                                                                                                                                                                                                                                                                                    | \$1,307,343                                                                                                                                                                                                                                                   | \$1,720,345                                                                                                                                                                                                                                                                                                                                                                        | 31.59                                                                                                                                                                                                                   |
| Footwear and Headgear                                                                                                                                                                                                                                                                                                                                                                                                                            | \$1,174,731                                                                                                                                                                                                                                                   | \$1,462,572                                                                                                                                                                                                                                                                                                                                                                        | 24.5                                                                                                                                                                                                                    |
| Other                                                                                                                                                                                                                                                                                                                                                                                                                                            | \$1,507,144                                                                                                                                                                                                                                                   | \$1,263,184                                                                                                                                                                                                                                                                                                                                                                        | -16.19                                                                                                                                                                                                                  |
| Leather and Travel Goods                                                                                                                                                                                                                                                                                                                                                                                                                         | \$574,343                                                                                                                                                                                                                                                     | \$932,024                                                                                                                                                                                                                                                                                                                                                                          | 62.28                                                                                                                                                                                                                   |
| Artworks and Antiques                                                                                                                                                                                                                                                                                                                                                                                                                            | \$34,107                                                                                                                                                                                                                                                      | \$851,174                                                                                                                                                                                                                                                                                                                                                                          | 2,395.60                                                                                                                                                                                                                |
| Arms and Ammunition                                                                                                                                                                                                                                                                                                                                                                                                                              | \$50,931                                                                                                                                                                                                                                                      | \$546,065                                                                                                                                                                                                                                                                                                                                                                          | 972.17                                                                                                                                                                                                                  |
|                                                                                                                                                                                                                                                                                                                                                                                                                                                  |                                                                                                                                                                                                                                                               |                                                                                                                                                                                                                                                                                                                                                                                    |                                                                                                                                                                                                                         |
| IMPORTS BY COMMODITY                                                                                                                                                                                                                                                                                                                                                                                                                             | 2020                                                                                                                                                                                                                                                          | 2021                                                                                                                                                                                                                                                                                                                                                                               | YOY % GROWTH                                                                                                                                                                                                            |
| IMPORTS BY COMMODITY All Commodities                                                                                                                                                                                                                                                                                                                                                                                                             | <b>2020</b><br>\$1,194,382,460                                                                                                                                                                                                                                | <b>2021</b><br>\$1,545,338,367                                                                                                                                                                                                                                                                                                                                                     | <b>YOY % GROWTH</b> 29.38                                                                                                                                                                                               |
|                                                                                                                                                                                                                                                                                                                                                                                                                                                  |                                                                                                                                                                                                                                                               |                                                                                                                                                                                                                                                                                                                                                                                    |                                                                                                                                                                                                                         |
| All Commodities                                                                                                                                                                                                                                                                                                                                                                                                                                  | \$1,194,382,460                                                                                                                                                                                                                                               | \$1,545,338,367                                                                                                                                                                                                                                                                                                                                                                    | 29.38                                                                                                                                                                                                                   |
| All Commodities<br>Wood, Paper, Pulp, Printing                                                                                                                                                                                                                                                                                                                                                                                                   | \$1,194,382,460<br>\$257,054,071                                                                                                                                                                                                                              | \$1,545,338,367<br>\$487,849,799                                                                                                                                                                                                                                                                                                                                                   | 29.38<br>89.78                                                                                                                                                                                                          |
| All Commodities<br>Wood, Paper, Pulp, Printing<br>Food and Agriculture                                                                                                                                                                                                                                                                                                                                                                           | \$1,194,382,460<br>\$257,054,071<br>\$213,321,647<br>\$181,854,693                                                                                                                                                                                            | \$1,545,338,367<br>\$487,849,799<br>\$250,843,721                                                                                                                                                                                                                                                                                                                                  | 29.38<br>89.78<br>17.59                                                                                                                                                                                                 |
| All Commodities<br>Wood, Paper, Pulp, Printing<br>Food and Agriculture<br>Mineral Products                                                                                                                                                                                                                                                                                                                                                       | \$1,194,382,460<br>\$257,054,071<br>\$213,321,647<br>\$181,854,693                                                                                                                                                                                            | \$1,545,338,367<br>\$487,849,799<br>\$250,843,721<br>\$213,260,318                                                                                                                                                                                                                                                                                                                 | 29.38<br>89.78<br>17.59<br>17.27                                                                                                                                                                                        |
| All Commodities<br>Wood, Paper, Pulp, Printing<br>Food and Agriculture<br>Mineral Products<br>Chemicals, Fertilizers and Cosmetics                                                                                                                                                                                                                                                                                                               | \$1,194,382,460<br>\$257,054,071<br>\$213,321,647<br>\$181,854,693<br>\$107,646,499                                                                                                                                                                           | \$1,545,338,367<br>\$487,849,799<br>\$250,843,721<br>\$213,260,318<br>\$122,350,252                                                                                                                                                                                                                                                                                                | 29.38<br>89.78<br>17.59<br>17.27<br>13.66                                                                                                                                                                               |
| All Commodities<br>Wood, Paper, Pulp, Printing<br>Food and Agriculture<br>Mineral Products<br>Chemicals, Fertilizers and Cosmetics<br>Electrical Equipment and Machinery                                                                                                                                                                                                                                                                         | \$1,194,382,460<br>\$257,054,071<br>\$213,321,647<br>\$181,854,693<br>\$107,646,499<br>\$74,023,629                                                                                                                                                           | \$1,545,338,367<br>\$487,849,799<br>\$250,843,721<br>\$213,260,318<br>\$122,350,252<br>\$110,002,833                                                                                                                                                                                                                                                                               | 29.38<br>89.78<br>17.59<br>17.27<br>13.66<br>48.61                                                                                                                                                                      |
| All Commodities<br>Wood, Paper, Pulp, Printing<br>Food and Agriculture<br>Mineral Products<br>Chemicals, Fertilizers and Cosmetics<br>Electrical Equipment and Machinery<br>Precious Stones, Metals, Jewelry                                                                                                                                                                                                                                     | \$1,194,382,460<br>\$257,054,071<br>\$213,321,647<br>\$181,854,693<br>\$107,646,499<br>\$74,023,629<br>\$166,944,785                                                                                                                                          | \$1,545,338,367<br>\$487,849,799<br>\$250,843,721<br>\$213,260,318<br>\$122,350,252<br>\$110,002,833<br>\$106,515,978                                                                                                                                                                                                                                                              | 29.38<br>89.78<br>17.59<br>17.27<br>13.66<br>48.61<br>-36.2                                                                                                                                                             |
| All Commodities<br>Wood, Paper, Pulp, Printing<br>Food and Agriculture<br>Mineral Products<br>Chemicals, Fertilizers and Cosmetics<br>Electrical Equipment and Machinery<br>Precious Stones, Metals, Jewelry<br>Other                                                                                                                                                                                                                            | \$1,194,382,460<br>\$257,054,071<br>\$213,321,647<br>\$181,854,693<br>\$107,646,499<br>\$74,023,629<br>\$166,944,785<br>\$82,190,381                                                                                                                          | \$1,545,338,367<br>\$487,849,799<br>\$250,843,721<br>\$213,260,318<br>\$122,350,252<br>\$110,002,833<br>\$106,515,978<br>\$105,654,463                                                                                                                                                                                                                                             | 29.38<br>89.78<br>17.59<br>17.27<br>13.66<br>48.61<br>-36.2<br>28.55                                                                                                                                                    |
| All Commodities<br>Wood, Paper, Pulp, Printing<br>Food and Agriculture<br>Mineral Products<br>Chemicals, Fertilizers and Cosmetics<br>Electrical Equipment and Machinery<br>Precious Stones, Metals, Jewelry<br>Other<br>Plastics and Rubber                                                                                                                                                                                                     | \$1,194,382,460<br>\$257,054,071<br>\$213,321,647<br>\$181,854,693<br>\$107,646,499<br>\$74,023,629<br>\$166,944,785<br>\$82,190,381<br>\$42,298,174                                                                                                          | \$1,545,338,367<br>\$487,849,799<br>\$250,843,721<br>\$213,260,318<br>\$122,350,252<br>\$110,002,833<br>\$106,515,978<br>\$105,654,463<br>\$56,817,288                                                                                                                                                                                                                             | 29.38<br>89.78<br>17.59<br>17.27<br>13.66<br>48.61<br>-36.2<br>28.55<br>34.33                                                                                                                                           |
| All Commodities<br>Wood, Paper, Pulp, Printing<br>Food and Agriculture<br>Mineral Products<br>Chemicals, Fertilizers and Cosmetics<br>Electrical Equipment and Machinery<br>Precious Stones, Metals, Jewelry<br>Other<br>Plastics and Rubber<br>Transportation Equipment                                                                                                                                                                         | \$1,194,382,460<br>\$257,054,071<br>\$213,321,647<br>\$181,854,693<br>\$107,646,499<br>\$74,023,629<br>\$166,944,785<br>\$82,190,381<br>\$42,298,174<br>\$22,237,964                                                                                          | \$1,545,338,367<br>\$487,849,799<br>\$250,843,721<br>\$213,260,318<br>\$122,350,252<br>\$110,002,833<br>\$106,515,978<br>\$105,654,463<br>\$56,817,288<br>\$30,043,076                                                                                                                                                                                                             | 29.38<br>89.78<br>17.59<br>17.27<br>13.66<br>48.61<br>-36.2<br>28.55<br>34.33<br>35.1                                                                                                                                   |
| All Commodities<br>Wood, Paper, Pulp, Printing<br>Food and Agriculture<br>Mineral Products<br>Chemicals, Fertilizers and Cosmetics<br>Electrical Equipment and Machinery<br>Precious Stones, Metals, Jewelry<br>Other<br>Plastics and Rubber<br>Transportation Equipment<br>Metal Products                                                                                                                                                       | \$1,194,382,460<br>\$257,054,071<br>\$213,321,647<br>\$181,854,693<br>\$107,646,499<br>\$74,023,629<br>\$166,944,785<br>\$82,190,381<br>\$42,298,174<br>\$22,237,964<br>\$18,902,168                                                                          | \$1,545,338,367<br>\$487,849,799<br>\$250,843,721<br>\$213,260,318<br>\$122,350,252<br>\$110,002,833<br>\$106,515,978<br>\$105,654,463<br>\$56,817,288<br>\$30,043,076<br>\$27,171,439                                                                                                                                                                                             | 29.38<br>89.78<br>17.59<br>17.27<br>13.66<br>48.61<br>-36.2<br>28.55<br>34.33<br>35.1<br>43.75                                                                                                                          |
| All Commodities<br>Wood, Paper, Pulp, Printing<br>Food and Agriculture<br>Mineral Products<br>Chemicals, Fertilizers and Cosmetics<br>Electrical Equipment and Machinery<br>Precious Stones, Metals, Jewelry<br>Other<br>Plastics and Rubber<br>Transportation Equipment<br>Metal Products<br>Furniture and Sporting Equipment                                                                                                                   | \$1,194,382,460<br>\$257,054,071<br>\$213,321,647<br>\$181,854,693<br>\$107,646,499<br>\$74,023,629<br>\$166,944,785<br>\$82,190,381<br>\$42,298,174<br>\$22,237,964<br>\$18,902,168<br>\$8,946,743                                                           | \$1,545,338,367<br>\$487,849,799<br>\$250,843,721<br>\$213,260,318<br>\$122,350,252<br>\$110,002,833<br>\$106,515,978<br>\$105,654,463<br>\$56,817,288<br>\$30,043,076<br>\$27,171,439<br>\$13,456,168                                                                                                                                                                             | 29.38<br>89.78<br>17.59<br>17.27<br>13.66<br>48.61<br>-36.2<br>28.55<br>34.33<br>35.1<br>43.75<br>50.4                                                                                                                  |
| All Commodities<br>Wood, Paper, Pulp, Printing<br>Food and Agriculture<br>Mineral Products<br>Chemicals, Fertilizers and Cosmetics<br>Electrical Equipment and Machinery<br>Precious Stones, Metals, Jewelry<br>Other<br>Plastics and Rubber<br>Transportation Equipment<br>Metal Products<br>Furniture and Sporting Equipment<br>Optical and Medical Equipment                                                                                  | \$1,194,382,460<br>\$257,054,071<br>\$213,321,647<br>\$181,854,693<br>\$107,646,499<br>\$74,023,629<br>\$166,944,785<br>\$82,190,381<br>\$42,298,174<br>\$22,237,964<br>\$18,902,168<br>\$8,946,743<br>\$9,706,175                                            | \$1,545,338,367<br>\$487,849,799<br>\$250,843,721<br>\$213,260,318<br>\$122,350,252<br>\$110,002,833<br>\$106,515,978<br>\$106,515,978<br>\$105,654,463<br>\$56,817,288<br>\$30,043,076<br>\$27,171,439<br>\$13,456,168<br>\$9,273,535                                                                                                                                             | 29.38         89.78         17.59         17.27         13.66         48.61         -36.2         28.55         34.33         35.1         43.75         50.4         -4.46                                             |
| All Commodities<br>Wood, Paper, Pulp, Printing<br>Food and Agriculture<br>Mineral Products<br>Chemicals, Fertilizers and Cosmetics<br>Electrical Equipment and Machinery<br>Precious Stones, Metals, Jewelry<br>Other<br>Plastics and Rubber<br>Transportation Equipment<br>Metal Products<br>Furniture and Sporting Equipment<br>Optical and Medical Equipment<br>Stone, Ceramic, Glass                                                         | \$1,194,382,460<br>\$257,054,071<br>\$213,321,647<br>\$181,854,693<br>\$107,646,499<br>\$74,023,629<br>\$166,944,785<br>\$82,190,381<br>\$42,298,174<br>\$22,237,964<br>\$18,902,168<br>\$8,946,743<br>\$9,706,175<br>\$7,462,925                             | \$1,545,338,367<br>\$487,849,799<br>\$250,843,721<br>\$213,260,318<br>\$122,350,252<br>\$110,002,833<br>\$106,515,978<br>\$106,515,978<br>\$105,654,463<br>\$56,817,288<br>\$30,043,076<br>\$27,171,439<br>\$13,456,168<br>\$9,273,535<br>\$8,257,603                                                                                                                              | 29.38         89.78         17.59         17.27         13.66         48.61         -36.2         28.55         34.33         35.1         43.75         50.4         -4.46         10.65                               |
| All Commodities<br>Wood, Paper, Pulp, Printing<br>Food and Agriculture<br>Mineral Products<br>Chemicals, Fertilizers and Cosmetics<br>Electrical Equipment and Machinery<br>Precious Stones, Metals, Jewelry<br>Other<br>Plastics and Rubber<br>Transportation Equipment<br>Metal Products<br>Furniture and Sporting Equipment<br>Optical and Medical Equipment<br>Stone, Ceramic, Glass<br>Textiles and Textile Products                        | \$1,194,382,460<br>\$257,054,071<br>\$213,321,647<br>\$181,854,693<br>\$107,646,499<br>\$74,023,629<br>\$166,944,785<br>\$82,190,381<br>\$42,298,174<br>\$22,237,964<br>\$18,902,168<br>\$8,946,743<br>\$9,706,175<br>\$7,462,925<br>\$1,285,377              | <ul> <li>\$1,545,338,367</li> <li>\$487,849,799</li> <li>\$250,843,721</li> <li>\$213,260,318</li> <li>\$122,350,252</li> <li>\$110,002,833</li> <li>\$106,515,978</li> <li>\$105,654,463</li> <li>\$105,654,463</li> <li>\$56,817,288</li> <li>\$30,043,076</li> <li>\$27,171,439</li> <li>\$13,456,168</li> <li>\$9,273,535</li> <li>\$8,257,603</li> <li>\$2,860,446</li> </ul> | 29.38         89.78         17.59         17.27         13.66         48.61         -36.2         28.55         34.33         35.1         43.75         50.4         -4.46         10.65         122.54                |
| All Commodities<br>Wood, Paper, Pulp, Printing<br>Food and Agriculture<br>Mineral Products<br>Chemicals, Fertilizers and Cosmetics<br>Electrical Equipment and Machinery<br>Precious Stones, Metals, Jewelry<br>Other<br>Plastics and Rubber<br>Transportation Equipment<br>Metal Products<br>Furniture and Sporting Equipment<br>Optical and Medical Equipment<br>Stone, Ceramic, Glass<br>Textiles and Textile Products<br>Arms and Ammunition | \$1,194,382,460<br>\$257,054,071<br>\$213,321,647<br>\$181,854,693<br>\$107,646,499<br>\$74,023,629<br>\$166,944,785<br>\$82,190,381<br>\$42,298,174<br>\$22,237,964<br>\$18,902,168<br>\$8,946,743<br>\$9,706,175<br>\$7,462,925<br>\$1,285,377<br>\$177,659 | <ul> <li>\$1,545,338,367</li> <li>\$487,849,799</li> <li>\$250,843,721</li> <li>\$213,260,318</li> <li>\$122,350,252</li> <li>\$110,002,833</li> <li>\$106,515,978</li> <li>\$105,654,463</li> <li>\$56,817,288</li> <li>\$30,043,076</li> <li>\$27,171,439</li> <li>\$13,456,168</li> <li>\$9,273,535</li> <li>\$8,257,603</li> <li>\$2,860,446</li> <li>\$483,961</li> </ul>     | 29.38         89.78         17.59         17.27         13.66         48.61         -36.2         28.55         34.33         35.1         43.75         50.4         -4.46         10.65         122.54         172.41 |