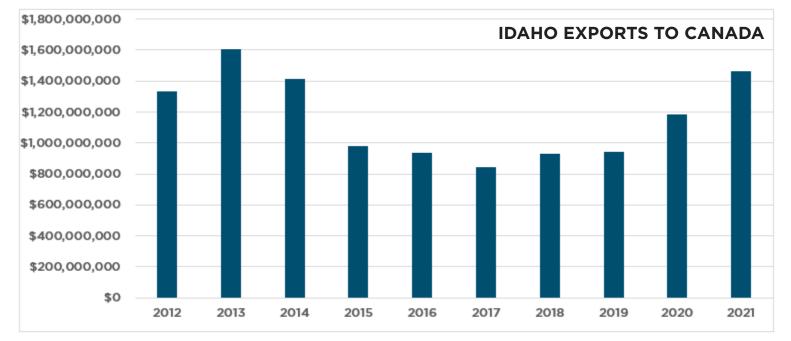

## TOP EXPORT INDUSTRY OVERVIEW

- Canada is Idaho's top export partner.
- Exports with Canada increased by almost 24% last year.
- Precious stones, metals and jewelry are one of Idaho's top exports with Canada, and increased by over 13% last year.
- Imports with Canada increased by 29% from last year.
- Optical and medical equipment goods exports increased by 53% last year.

| EXPORTS BY COMMODITY                                                                                                                                                                                                                                                                                                                                                                                                                             | 2020                                                                                                                                                                                                                                                          | 2021                                                                                                                                                                                                                                                                                                                                                                               | YOY % GROWTH                                                                                                                                                                                                            |
|--------------------------------------------------------------------------------------------------------------------------------------------------------------------------------------------------------------------------------------------------------------------------------------------------------------------------------------------------------------------------------------------------------------------------------------------------|---------------------------------------------------------------------------------------------------------------------------------------------------------------------------------------------------------------------------------------------------------------|------------------------------------------------------------------------------------------------------------------------------------------------------------------------------------------------------------------------------------------------------------------------------------------------------------------------------------------------------------------------------------|-------------------------------------------------------------------------------------------------------------------------------------------------------------------------------------------------------------------------|
| All Commodities                                                                                                                                                                                                                                                                                                                                                                                                                                  | \$1,184,163,957                                                                                                                                                                                                                                               | \$1,461,060,148                                                                                                                                                                                                                                                                                                                                                                    | 23.38                                                                                                                                                                                                                   |
| Precious Stones, Metals, Jewelry                                                                                                                                                                                                                                                                                                                                                                                                                 | \$356,507,232                                                                                                                                                                                                                                                 | \$403,305,239                                                                                                                                                                                                                                                                                                                                                                      | 13.13                                                                                                                                                                                                                   |
| Food and Agriculture                                                                                                                                                                                                                                                                                                                                                                                                                             | \$258,676,657                                                                                                                                                                                                                                                 | \$322,311,864                                                                                                                                                                                                                                                                                                                                                                      | 24.6                                                                                                                                                                                                                    |
| Chemicals, Fertilizers and Cosmetics                                                                                                                                                                                                                                                                                                                                                                                                             | \$169,891,725                                                                                                                                                                                                                                                 | \$221,020,042                                                                                                                                                                                                                                                                                                                                                                      | 30.09                                                                                                                                                                                                                   |
| Mineral Products                                                                                                                                                                                                                                                                                                                                                                                                                                 | \$99,418,573                                                                                                                                                                                                                                                  | \$188,693,261                                                                                                                                                                                                                                                                                                                                                                      | 89.8                                                                                                                                                                                                                    |
| Electrical Equipment and Machinery                                                                                                                                                                                                                                                                                                                                                                                                               | \$104,068,983                                                                                                                                                                                                                                                 | \$108,355,448                                                                                                                                                                                                                                                                                                                                                                      | 4.12                                                                                                                                                                                                                    |
| Wood, Paper, Pulp, Printing                                                                                                                                                                                                                                                                                                                                                                                                                      | \$86,096,680                                                                                                                                                                                                                                                  | \$96,551,698                                                                                                                                                                                                                                                                                                                                                                       | 12.14                                                                                                                                                                                                                   |
| Transportation Equipment                                                                                                                                                                                                                                                                                                                                                                                                                         | \$47,252,008                                                                                                                                                                                                                                                  | \$58,822,323                                                                                                                                                                                                                                                                                                                                                                       | 24.49                                                                                                                                                                                                                   |
| Plastics and Rubber                                                                                                                                                                                                                                                                                                                                                                                                                              | \$29,963,529                                                                                                                                                                                                                                                  | \$22,288,546                                                                                                                                                                                                                                                                                                                                                                       | -25.61                                                                                                                                                                                                                  |
| Metal Products                                                                                                                                                                                                                                                                                                                                                                                                                                   | \$8,154,626                                                                                                                                                                                                                                                   | \$11,034,168                                                                                                                                                                                                                                                                                                                                                                       | 35.31                                                                                                                                                                                                                   |
| Optical and Medical Equipment                                                                                                                                                                                                                                                                                                                                                                                                                    | \$6,891,435                                                                                                                                                                                                                                                   | \$10,554,547                                                                                                                                                                                                                                                                                                                                                                       | 53.15                                                                                                                                                                                                                   |
| Furniture and Sporting Equipment                                                                                                                                                                                                                                                                                                                                                                                                                 | \$10,974,483                                                                                                                                                                                                                                                  | \$6,162,427                                                                                                                                                                                                                                                                                                                                                                        | -43.85                                                                                                                                                                                                                  |
| Stone, Ceramic, Glass                                                                                                                                                                                                                                                                                                                                                                                                                            | \$1,619,427                                                                                                                                                                                                                                                   | \$5,185,221                                                                                                                                                                                                                                                                                                                                                                        | 220.19                                                                                                                                                                                                                  |
| Textiles and Textile Products                                                                                                                                                                                                                                                                                                                                                                                                                    | \$1,307,343                                                                                                                                                                                                                                                   | \$1,720,345                                                                                                                                                                                                                                                                                                                                                                        | 31.59                                                                                                                                                                                                                   |
| Footwear and Headgear                                                                                                                                                                                                                                                                                                                                                                                                                            | \$1,174,731                                                                                                                                                                                                                                                   | \$1,462,572                                                                                                                                                                                                                                                                                                                                                                        | 24.5                                                                                                                                                                                                                    |
| Other                                                                                                                                                                                                                                                                                                                                                                                                                                            | \$1,507,144                                                                                                                                                                                                                                                   | \$1,263,184                                                                                                                                                                                                                                                                                                                                                                        | -16.19                                                                                                                                                                                                                  |
| Leather and Travel Goods                                                                                                                                                                                                                                                                                                                                                                                                                         | \$574,343                                                                                                                                                                                                                                                     | \$932,024                                                                                                                                                                                                                                                                                                                                                                          | 62.28                                                                                                                                                                                                                   |
| Artworks and Antiques                                                                                                                                                                                                                                                                                                                                                                                                                            | \$34,107                                                                                                                                                                                                                                                      | \$851,174                                                                                                                                                                                                                                                                                                                                                                          | 2,395.60                                                                                                                                                                                                                |
| Arms and Ammunition                                                                                                                                                                                                                                                                                                                                                                                                                              | \$50,931                                                                                                                                                                                                                                                      | \$546,065                                                                                                                                                                                                                                                                                                                                                                          | 972.17                                                                                                                                                                                                                  |
|                                                                                                                                                                                                                                                                                                                                                                                                                                                  |                                                                                                                                                                                                                                                               |                                                                                                                                                                                                                                                                                                                                                                                    |                                                                                                                                                                                                                         |
| IMPORTS BY COMMODITY                                                                                                                                                                                                                                                                                                                                                                                                                             | 2020                                                                                                                                                                                                                                                          | 2021                                                                                                                                                                                                                                                                                                                                                                               | YOY % GROWTH                                                                                                                                                                                                            |
| IMPORTS BY COMMODITY All Commodities                                                                                                                                                                                                                                                                                                                                                                                                             | <b>2020</b><br>\$1,194,382,460                                                                                                                                                                                                                                | <b>2021</b><br>\$1,545,338,367                                                                                                                                                                                                                                                                                                                                                     | <b>YOY % GROWTH</b> 29.38                                                                                                                                                                                               |
|                                                                                                                                                                                                                                                                                                                                                                                                                                                  |                                                                                                                                                                                                                                                               |                                                                                                                                                                                                                                                                                                                                                                                    |                                                                                                                                                                                                                         |
| All Commodities                                                                                                                                                                                                                                                                                                                                                                                                                                  | \$1,194,382,460                                                                                                                                                                                                                                               | \$1,545,338,367                                                                                                                                                                                                                                                                                                                                                                    | 29.38                                                                                                                                                                                                                   |
| All Commodities<br>Wood, Paper, Pulp, Printing                                                                                                                                                                                                                                                                                                                                                                                                   | \$1,194,382,460<br>\$257,054,071                                                                                                                                                                                                                              | \$1,545,338,367<br>\$487,849,799                                                                                                                                                                                                                                                                                                                                                   | 29.38<br>89.78                                                                                                                                                                                                          |
| All Commodities<br>Wood, Paper, Pulp, Printing<br>Food and Agriculture                                                                                                                                                                                                                                                                                                                                                                           | \$1,194,382,460<br>\$257,054,071<br>\$213,321,647<br>\$181,854,693                                                                                                                                                                                            | \$1,545,338,367<br>\$487,849,799<br>\$250,843,721                                                                                                                                                                                                                                                                                                                                  | 29.38<br>89.78<br>17.59                                                                                                                                                                                                 |
| All Commodities<br>Wood, Paper, Pulp, Printing<br>Food and Agriculture<br>Mineral Products                                                                                                                                                                                                                                                                                                                                                       | \$1,194,382,460<br>\$257,054,071<br>\$213,321,647<br>\$181,854,693                                                                                                                                                                                            | \$1,545,338,367<br>\$487,849,799<br>\$250,843,721<br>\$213,260,318                                                                                                                                                                                                                                                                                                                 | 29.38<br>89.78<br>17.59<br>17.27                                                                                                                                                                                        |
| All Commodities<br>Wood, Paper, Pulp, Printing<br>Food and Agriculture<br>Mineral Products<br>Chemicals, Fertilizers and Cosmetics                                                                                                                                                                                                                                                                                                               | \$1,194,382,460<br>\$257,054,071<br>\$213,321,647<br>\$181,854,693<br>\$107,646,499                                                                                                                                                                           | \$1,545,338,367<br>\$487,849,799<br>\$250,843,721<br>\$213,260,318<br>\$122,350,252                                                                                                                                                                                                                                                                                                | 29.38<br>89.78<br>17.59<br>17.27<br>13.66                                                                                                                                                                               |
| All Commodities<br>Wood, Paper, Pulp, Printing<br>Food and Agriculture<br>Mineral Products<br>Chemicals, Fertilizers and Cosmetics<br>Electrical Equipment and Machinery                                                                                                                                                                                                                                                                         | \$1,194,382,460<br>\$257,054,071<br>\$213,321,647<br>\$181,854,693<br>\$107,646,499<br>\$74,023,629                                                                                                                                                           | \$1,545,338,367<br>\$487,849,799<br>\$250,843,721<br>\$213,260,318<br>\$122,350,252<br>\$110,002,833                                                                                                                                                                                                                                                                               | 29.38<br>89.78<br>17.59<br>17.27<br>13.66<br>48.61                                                                                                                                                                      |
| All Commodities<br>Wood, Paper, Pulp, Printing<br>Food and Agriculture<br>Mineral Products<br>Chemicals, Fertilizers and Cosmetics<br>Electrical Equipment and Machinery<br>Precious Stones, Metals, Jewelry                                                                                                                                                                                                                                     | \$1,194,382,460<br>\$257,054,071<br>\$213,321,647<br>\$181,854,693<br>\$107,646,499<br>\$74,023,629<br>\$166,944,785                                                                                                                                          | \$1,545,338,367<br>\$487,849,799<br>\$250,843,721<br>\$213,260,318<br>\$122,350,252<br>\$110,002,833<br>\$106,515,978                                                                                                                                                                                                                                                              | 29.38<br>89.78<br>17.59<br>17.27<br>13.66<br>48.61<br>-36.2                                                                                                                                                             |
| All Commodities<br>Wood, Paper, Pulp, Printing<br>Food and Agriculture<br>Mineral Products<br>Chemicals, Fertilizers and Cosmetics<br>Electrical Equipment and Machinery<br>Precious Stones, Metals, Jewelry<br>Other                                                                                                                                                                                                                            | \$1,194,382,460<br>\$257,054,071<br>\$213,321,647<br>\$181,854,693<br>\$107,646,499<br>\$74,023,629<br>\$166,944,785<br>\$82,190,381                                                                                                                          | \$1,545,338,367<br>\$487,849,799<br>\$250,843,721<br>\$213,260,318<br>\$122,350,252<br>\$110,002,833<br>\$106,515,978<br>\$105,654,463                                                                                                                                                                                                                                             | 29.38<br>89.78<br>17.59<br>17.27<br>13.66<br>48.61<br>-36.2<br>28.55                                                                                                                                                    |
| All Commodities<br>Wood, Paper, Pulp, Printing<br>Food and Agriculture<br>Mineral Products<br>Chemicals, Fertilizers and Cosmetics<br>Electrical Equipment and Machinery<br>Precious Stones, Metals, Jewelry<br>Other<br>Plastics and Rubber                                                                                                                                                                                                     | \$1,194,382,460<br>\$257,054,071<br>\$213,321,647<br>\$181,854,693<br>\$107,646,499<br>\$74,023,629<br>\$166,944,785<br>\$82,190,381<br>\$42,298,174                                                                                                          | \$1,545,338,367<br>\$487,849,799<br>\$250,843,721<br>\$213,260,318<br>\$122,350,252<br>\$110,002,833<br>\$106,515,978<br>\$105,654,463<br>\$56,817,288                                                                                                                                                                                                                             | 29.38<br>89.78<br>17.59<br>17.27<br>13.66<br>48.61<br>-36.2<br>28.55<br>34.33                                                                                                                                           |
| All Commodities<br>Wood, Paper, Pulp, Printing<br>Food and Agriculture<br>Mineral Products<br>Chemicals, Fertilizers and Cosmetics<br>Electrical Equipment and Machinery<br>Precious Stones, Metals, Jewelry<br>Other<br>Plastics and Rubber<br>Transportation Equipment                                                                                                                                                                         | \$1,194,382,460<br>\$257,054,071<br>\$213,321,647<br>\$181,854,693<br>\$107,646,499<br>\$74,023,629<br>\$166,944,785<br>\$82,190,381<br>\$42,298,174<br>\$22,237,964                                                                                          | \$1,545,338,367<br>\$487,849,799<br>\$250,843,721<br>\$213,260,318<br>\$122,350,252<br>\$110,002,833<br>\$106,515,978<br>\$105,654,463<br>\$56,817,288<br>\$30,043,076                                                                                                                                                                                                             | 29.38<br>89.78<br>17.59<br>17.27<br>13.66<br>48.61<br>-36.2<br>28.55<br>34.33<br>35.1                                                                                                                                   |
| All Commodities<br>Wood, Paper, Pulp, Printing<br>Food and Agriculture<br>Mineral Products<br>Chemicals, Fertilizers and Cosmetics<br>Electrical Equipment and Machinery<br>Precious Stones, Metals, Jewelry<br>Other<br>Plastics and Rubber<br>Transportation Equipment<br>Metal Products                                                                                                                                                       | \$1,194,382,460<br>\$257,054,071<br>\$213,321,647<br>\$181,854,693<br>\$107,646,499<br>\$74,023,629<br>\$166,944,785<br>\$82,190,381<br>\$42,298,174<br>\$22,237,964<br>\$18,902,168                                                                          | \$1,545,338,367<br>\$487,849,799<br>\$250,843,721<br>\$213,260,318<br>\$122,350,252<br>\$110,002,833<br>\$106,515,978<br>\$105,654,463<br>\$56,817,288<br>\$30,043,076<br>\$27,171,439                                                                                                                                                                                             | 29.38<br>89.78<br>17.59<br>17.27<br>13.66<br>48.61<br>-36.2<br>28.55<br>34.33<br>35.1<br>43.75                                                                                                                          |
| All Commodities<br>Wood, Paper, Pulp, Printing<br>Food and Agriculture<br>Mineral Products<br>Chemicals, Fertilizers and Cosmetics<br>Electrical Equipment and Machinery<br>Precious Stones, Metals, Jewelry<br>Other<br>Plastics and Rubber<br>Transportation Equipment<br>Metal Products<br>Furniture and Sporting Equipment                                                                                                                   | \$1,194,382,460<br>\$257,054,071<br>\$213,321,647<br>\$181,854,693<br>\$107,646,499<br>\$74,023,629<br>\$166,944,785<br>\$82,190,381<br>\$42,298,174<br>\$22,237,964<br>\$18,902,168<br>\$8,946,743                                                           | \$1,545,338,367<br>\$487,849,799<br>\$250,843,721<br>\$213,260,318<br>\$122,350,252<br>\$110,002,833<br>\$106,515,978<br>\$105,654,463<br>\$56,817,288<br>\$30,043,076<br>\$27,171,439<br>\$13,456,168                                                                                                                                                                             | 29.38<br>89.78<br>17.59<br>17.27<br>13.66<br>48.61<br>-36.2<br>28.55<br>34.33<br>35.1<br>43.75<br>50.4                                                                                                                  |
| All Commodities<br>Wood, Paper, Pulp, Printing<br>Food and Agriculture<br>Mineral Products<br>Chemicals, Fertilizers and Cosmetics<br>Electrical Equipment and Machinery<br>Precious Stones, Metals, Jewelry<br>Other<br>Plastics and Rubber<br>Transportation Equipment<br>Metal Products<br>Furniture and Sporting Equipment<br>Optical and Medical Equipment                                                                                  | \$1,194,382,460<br>\$257,054,071<br>\$213,321,647<br>\$181,854,693<br>\$107,646,499<br>\$74,023,629<br>\$166,944,785<br>\$82,190,381<br>\$42,298,174<br>\$22,237,964<br>\$18,902,168<br>\$8,946,743<br>\$9,706,175                                            | \$1,545,338,367<br>\$487,849,799<br>\$250,843,721<br>\$213,260,318<br>\$122,350,252<br>\$110,002,833<br>\$106,515,978<br>\$106,515,978<br>\$105,654,463<br>\$56,817,288<br>\$30,043,076<br>\$27,171,439<br>\$13,456,168<br>\$9,273,535                                                                                                                                             | 29.38         89.78         17.59         17.27         13.66         48.61         -36.2         28.55         34.33         35.1         43.75         50.4         -4.46                                             |
| All Commodities<br>Wood, Paper, Pulp, Printing<br>Food and Agriculture<br>Mineral Products<br>Chemicals, Fertilizers and Cosmetics<br>Electrical Equipment and Machinery<br>Precious Stones, Metals, Jewelry<br>Other<br>Plastics and Rubber<br>Transportation Equipment<br>Metal Products<br>Furniture and Sporting Equipment<br>Optical and Medical Equipment<br>Stone, Ceramic, Glass                                                         | \$1,194,382,460<br>\$257,054,071<br>\$213,321,647<br>\$181,854,693<br>\$107,646,499<br>\$74,023,629<br>\$166,944,785<br>\$82,190,381<br>\$42,298,174<br>\$22,237,964<br>\$18,902,168<br>\$8,946,743<br>\$9,706,175<br>\$7,462,925                             | \$1,545,338,367<br>\$487,849,799<br>\$250,843,721<br>\$213,260,318<br>\$122,350,252<br>\$110,002,833<br>\$106,515,978<br>\$106,515,978<br>\$105,654,463<br>\$56,817,288<br>\$30,043,076<br>\$27,171,439<br>\$13,456,168<br>\$9,273,535<br>\$8,257,603                                                                                                                              | 29.38         89.78         17.59         17.27         13.66         48.61         -36.2         28.55         34.33         35.1         43.75         50.4         -4.46         10.65                               |
| All Commodities<br>Wood, Paper, Pulp, Printing<br>Food and Agriculture<br>Mineral Products<br>Chemicals, Fertilizers and Cosmetics<br>Electrical Equipment and Machinery<br>Precious Stones, Metals, Jewelry<br>Other<br>Plastics and Rubber<br>Transportation Equipment<br>Metal Products<br>Furniture and Sporting Equipment<br>Optical and Medical Equipment<br>Stone, Ceramic, Glass<br>Textiles and Textile Products                        | \$1,194,382,460<br>\$257,054,071<br>\$213,321,647<br>\$181,854,693<br>\$107,646,499<br>\$74,023,629<br>\$166,944,785<br>\$82,190,381<br>\$42,298,174<br>\$22,237,964<br>\$18,902,168<br>\$8,946,743<br>\$9,706,175<br>\$7,462,925<br>\$1,285,377              | <ul> <li>\$1,545,338,367</li> <li>\$487,849,799</li> <li>\$250,843,721</li> <li>\$213,260,318</li> <li>\$122,350,252</li> <li>\$110,002,833</li> <li>\$106,515,978</li> <li>\$105,654,463</li> <li>\$105,654,463</li> <li>\$56,817,288</li> <li>\$30,043,076</li> <li>\$27,171,439</li> <li>\$13,456,168</li> <li>\$9,273,535</li> <li>\$8,257,603</li> <li>\$2,860,446</li> </ul> | 29.38         89.78         17.59         17.27         13.66         48.61         -36.2         28.55         34.33         35.1         43.75         50.4         -4.46         10.65         122.54                |
| All Commodities<br>Wood, Paper, Pulp, Printing<br>Food and Agriculture<br>Mineral Products<br>Chemicals, Fertilizers and Cosmetics<br>Electrical Equipment and Machinery<br>Precious Stones, Metals, Jewelry<br>Other<br>Plastics and Rubber<br>Transportation Equipment<br>Metal Products<br>Furniture and Sporting Equipment<br>Optical and Medical Equipment<br>Stone, Ceramic, Glass<br>Textiles and Textile Products<br>Arms and Ammunition | \$1,194,382,460<br>\$257,054,071<br>\$213,321,647<br>\$181,854,693<br>\$107,646,499<br>\$74,023,629<br>\$166,944,785<br>\$82,190,381<br>\$42,298,174<br>\$22,237,964<br>\$18,902,168<br>\$8,946,743<br>\$9,706,175<br>\$7,462,925<br>\$1,285,377<br>\$177,659 | <ul> <li>\$1,545,338,367</li> <li>\$487,849,799</li> <li>\$250,843,721</li> <li>\$213,260,318</li> <li>\$122,350,252</li> <li>\$110,002,833</li> <li>\$106,515,978</li> <li>\$105,654,463</li> <li>\$56,817,288</li> <li>\$30,043,076</li> <li>\$27,171,439</li> <li>\$13,456,168</li> <li>\$9,273,535</li> <li>\$8,257,603</li> <li>\$2,860,446</li> <li>\$483,961</li> </ul>     | 29.38         89.78         17.59         17.27         13.66         48.61         -36.2         28.55         34.33         35.1         43.75         50.4         -4.46         10.65         122.54         172.41 |