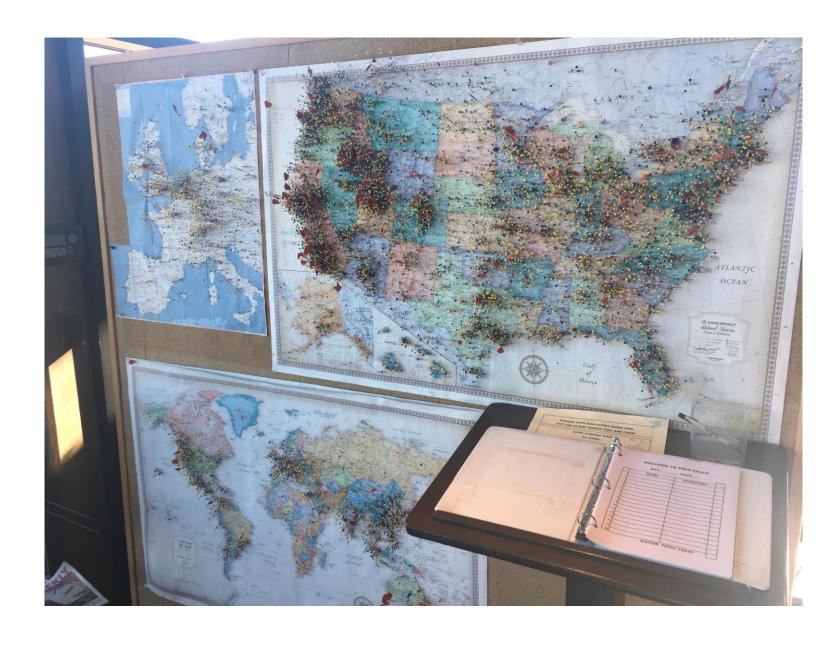

# Twin Falls Visitor Center

- Built in 1989 to prepare for influx of visitors for Idaho's Centennial
- Donated labor and materials from the Homebuilders' Association
- Intended to be a 2-year temporary structure
- 25 years later it continued to operate providing information and souvenirs in a tiny, cramped space seasonally from March to October



# Twin Falls Visitor Center

- In 2014, the Chamber launched a capital campaign to construct a new Visitor Center to provide information and inspiration for all of Southern Idaho
- \$1.7 million facility opened in Spring 2015
- Interpretive exhibits, public spaces, brochures, and souvenirs













### 65,000+ Visitors Annually

(who sign the guest book)



### COMING SOON - BIKE RENTALS





# From which continent has the Twin Falls Visitor Center NEVER had a visitor?

# From which continent has the Twin Falls Visitor Center NEVER had a visitor?

### Antarctica







### Signature Sights



#### Tandem BASE: all the THRILL - none of the training!



What is the height of the Perrine Bridge from the roadway down to the river water level?

# What is the height of the Perrine Bridge from the roadway down to the river water level?

#### 486 feet

(which is the namesake for Elevation 486, the restaurant on the canyon rim)

### DAREDEVIL History - 1974









Evel Knievel holds the Guinness World Record for the most bone fractures in a lifetime.

How many?

# Evel Knievel holds the Guinness World Record for the most bone fractures in a lifeti