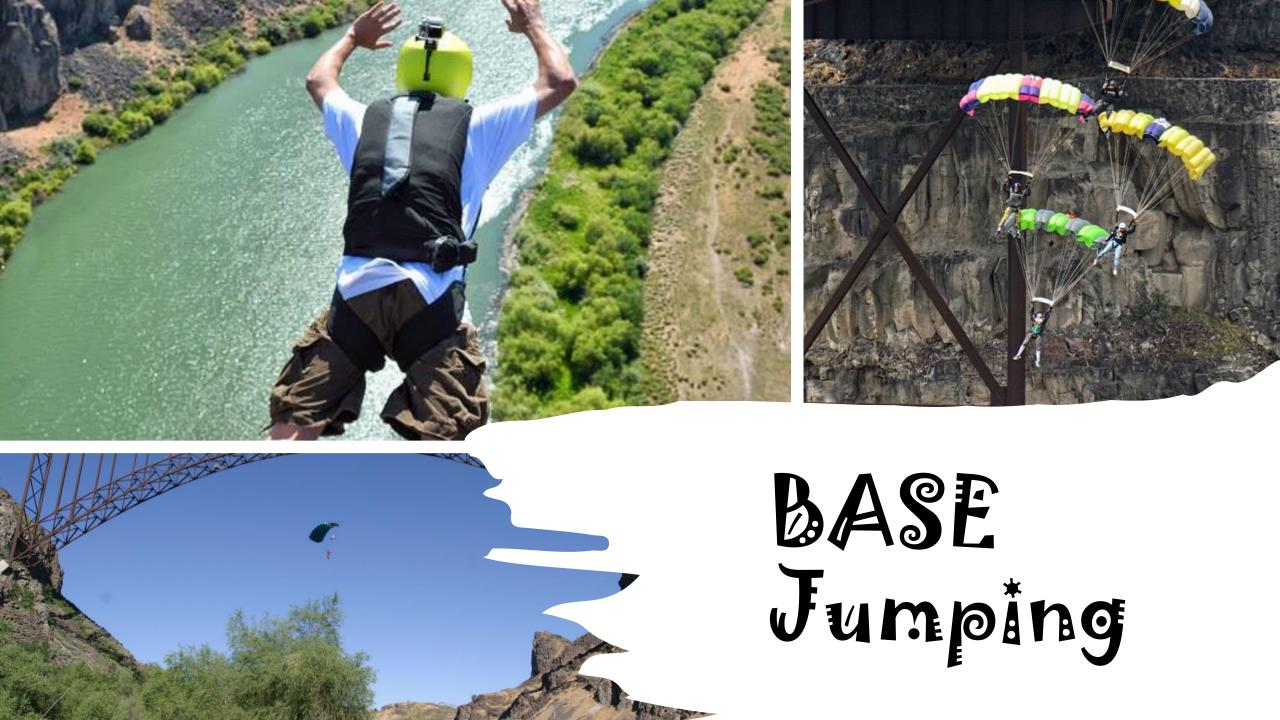

#### Tandem BASE: all the THRILL - none of the training!

What is the height of the Perrine Bridge from the roadway down to the river water level?

# What is the height of the Perrine Bridge from the roadway down to the river water level?