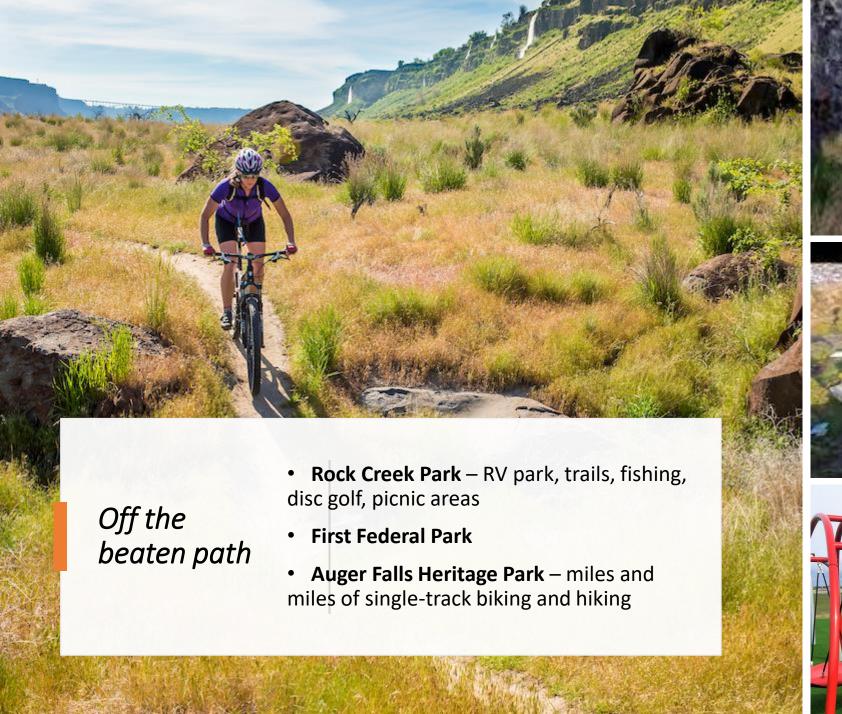

way down to the river water level?

#### 486 feet

(which is the namesake for Elevation 486, the restaurant on the canyon rim)

### DAREDEVIL History - 1974









Evel Knievel holds the Guinness World Record for the most bone fractures in a lifetime.

How many?

# Evel Knievel holds the Guinness World Record for the most bone fractures in a lifetime. How many?

433

By the end of 1975, the pioneer of motorcycle long jumping exhibitions had suffered 433 bone fractures. In the winter of 1976, he was seriously injured during a televised attempt to jump a tank full of sharks at the Chicago Amphitheater. After suffering a brain concussion and two broken arms, he decided to retire from major performances.



https://awoladventuresports.com/











https://www.biggreenadventuretours.com/









At 1,040 miles long – where does the Snake River rank among longest rivers in the United States?

At 1,040 miles long – where does the Snake River rank among longest rivers in the United States?

9th







"Low impact" (food and beverage) trail options







"Low impact" (food and beverage) trail options

#### COMING SOON





# In what year did the City of Twin Falls change the law to allow liquor sales by-the-drink on Sundays?

In what year did the City of Twin Falls change the law to allow liquor sales by-the-drink on Sundays?

2006







Historic downtown going UPTOWN!

## SAVE TIME AND HASSLE EVERY TIME YOU FLY.



United's new Denver to Twin Falls route connects you to the world via DEN in less time than ever.

Book your flight now at United.com.

iFlyTwinFalls







###