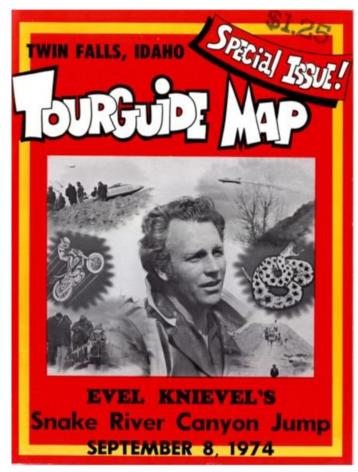

### DAREDEVIL History - 1974

Evel Knievel holds the Guinness World Record for the most bone fractures in a lifetime.

How many?

# Evel Knievel holds the Guinness World Record for the most bone fractures in a lifetime. How many?

433

By the end of 1975, the pioneer of motorcycle long jumping exhibitions had suffered 433 bone fractures. In the winter of 1976, he was seriously injured during a televised attempt to jump a tank full of sharks at the Chicago Amphitheater. After suffering a brain concussion and two broken arms, he decided to retire from major performances.