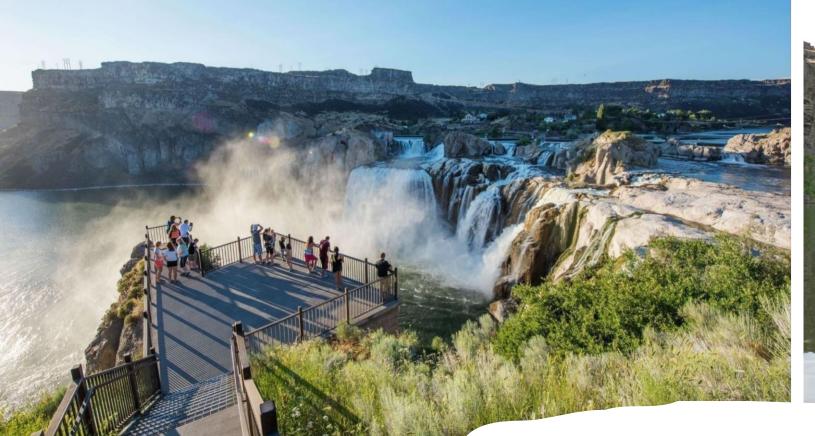

erials from the Homebuilders' Association
- Intended to be a 2-year temporary structure
- 25 years later it continued to operate providing information and souvenirs in a tiny, cramped space seasonally from March to October



# Twin Falls Visitor Center

- In 2014, the Chamber launched a capital campaign to construct a new Visitor Center to provide information and inspiration for all of Southern Idaho
- \$1.7 million facility opened in Spring 2015
- Interpretive exhibits, public spaces, brochures, and souvenirs













### 65,000+ Visitors Annually

(who sign the guest book)



### COMING SOON - BIKE RENTALS





# From which continent has the Twin Falls Visitor Center NEVER had a visitor?

# From which continent has the Twin Falls Visitor Center NEVER had a visitor?

### Antarctica







### Signature Sights



#### Tandem BASE: all the THRILL - none of the training!



What is the height of the Perrine Bridge from the roadway down to the river water level?

# What is the height of the Perrine Bridge from the roadway down to the river water level?

#### 486 feet

(which is the namesake for Elevation 486, the restaurant on the canyon rim)

### DAREDEVIL History - 1974









Evel Knievel holds the Guinness World Record for the most bone fractures in a lifetime.

How many?

# Evel Knievel holds the Guinness World Record for the most bone fractures in a lifetime. How many?

433

By the end of 1975, the pioneer of motorcycle long jumping exhibitions had suffered 433 bone fractures. In the winter of 1976, he was seriously injured during a televised attempt to jump a tan