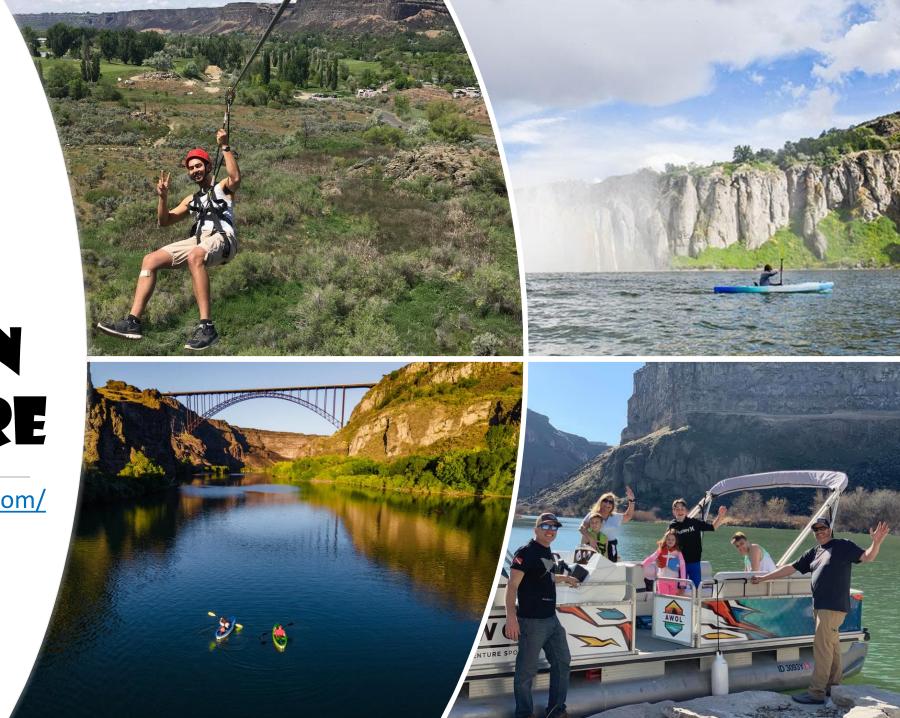

https://awoladventuresports.com/

https://www.biggreenadventuretours.com/

At 1,040 miles long – where does the Snake River rank among longest rivers in the United States?

At 1,040 miles long – where does the Snake River rank among longest rivers in the United States?

9th

"Low impact" (food and beverage) trail options

"Low impact" (food and beverage) trail options