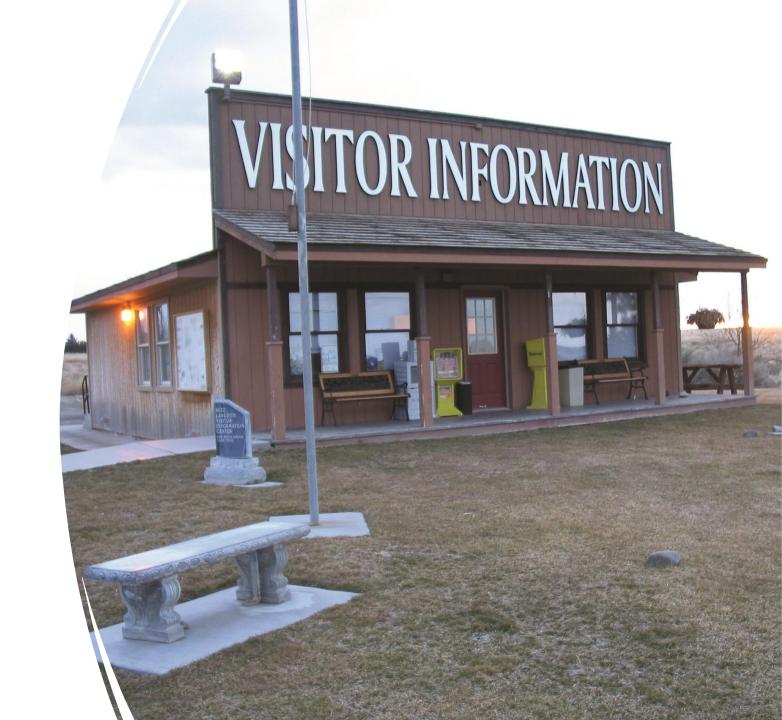

# Twin Falls Visitor Center

- Built in 1989 to prepare for influx of visitors for Idaho's Centennial
- Donated labor and materials from the Homebuilders' Association
- Intended to be a 2-year temporary structure
- 25 years later it continued to operate providing information and souvenirs in a tiny, cramped space seasonally from March to October