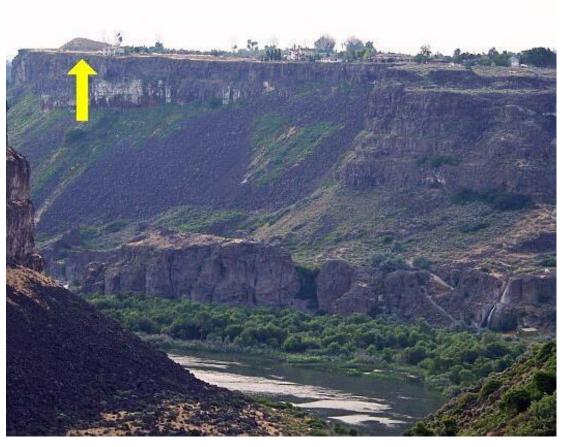

### DAREDEVIL History - 1974

Evel Knievel holds the Guinness World Record for the most bone fractures in a lifetime.

How many?

# Evel Knievel holds the Guinness World Record for the most bone fractures in a lifetime. How many?

433

By the end of 1975, the pioneer of motorcycle long jumping exhibitions had suffered 433 bone fractures. In the winter of 1976, he was seriously injured during a televised attempt to jump a tank full of sharks at the Chicago Amphitheater. After suffering a brain concussion and two broken arms, he decided to retire from major performances.