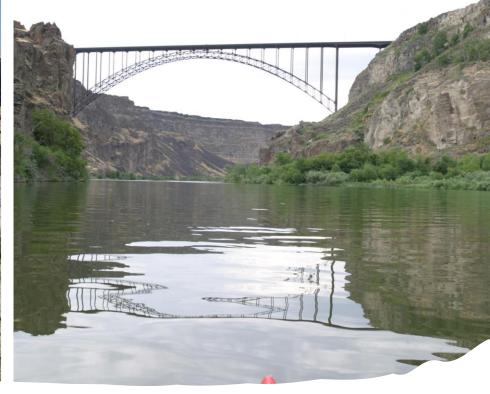

#### Tandem BASE: all the THRILL - none of the training!

What is the height of the Perrine Bridge from the roadway down to the river water level?

# What is the height of the Perrine Bridge from the roadway down to the river water level?

#### 486 feet

(which is the namesake for Elevation 486, the restaurant on the canyon rim)