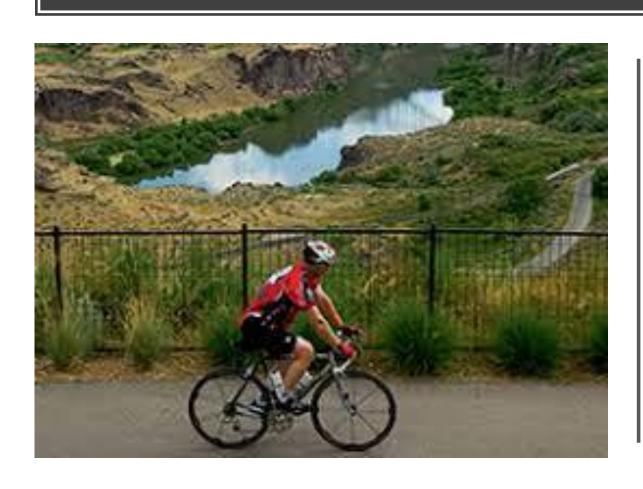

# Twin Falls Visitor Center

- Built in 1989 to prepare for influx of visitors for Idaho's Centennial
- Donated labor and materials from the Homebuilders' Association
- Intended to be a 2-year temporary structure
- 25 years later it continued to operate providing information and souvenirs in a tiny, cramped space seasonally from March to October



# Twin Falls Visitor Center

- In 2014, the Chamber launched a capital campaign to construct a new Visitor Center to provide information and inspiration for all of Southern Idaho
- \$1.7 million facility opened in Spring 2015
- Interpretive exhibits, public spaces, brochures, and souvenirs













### 65,000+ Visitors Annually

(who sign the guest book)



### COMING SOON - BIKE RENTALS





# From which continent has the Twin Falls Visitor Center NEVER had a visitor?

# From which continent has the Twin Falls Visitor Center NEVER had a visitor?

### Antarctica







### Signature Sights



#### Tandem BASE: all the THRILL - none of the training!



What is the height of the Perrine Bridge from the roadway down to the river water level?

# What is the height of the Perrine Bridge from the roadway down to the river water level?

#### 486 feet

(which is the namesake for Elevation 486, the restaurant on the canyon rim)

### DAREDEVIL History - 1974









Evel Knievel holds the Guinness World Record for the most bone fractures in a lifetime.

How many?

# Evel Knievel holds the Guinness World Record for the most bone fractures in a lifetime. How many?

433

By the end of