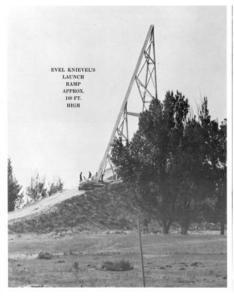

### DAREDEVIL History - 1974

Evel Knievel holds the Guinness World Record for the most bone fractures in a lifetime.

How many?

# Evel Knievel holds the Guinness World Record for the most bone fractures in a lifetime. How many?

433

By the end of 1975, the pioneer of motorcycle long jumping exhibitions had suffered 433 bone fractures. In the winter of 1976, he was seriously injured during a televised attempt to jump a tank full of sharks at the Chicago Amphitheater. After suffering a brain concussion and two broken arms, he decided to retire from major performances.