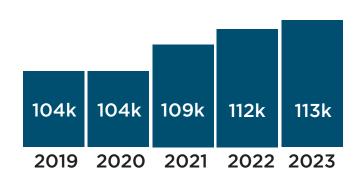

## 5-Year Historic Job Growth

10-Year Forecasted Job Growth

\$61,300 Average Wage

Economic Modeling Specialist International (EMSI), 2023 Q4; Data from US Bureau of Economic Analysis and US Department of Labor Statistics